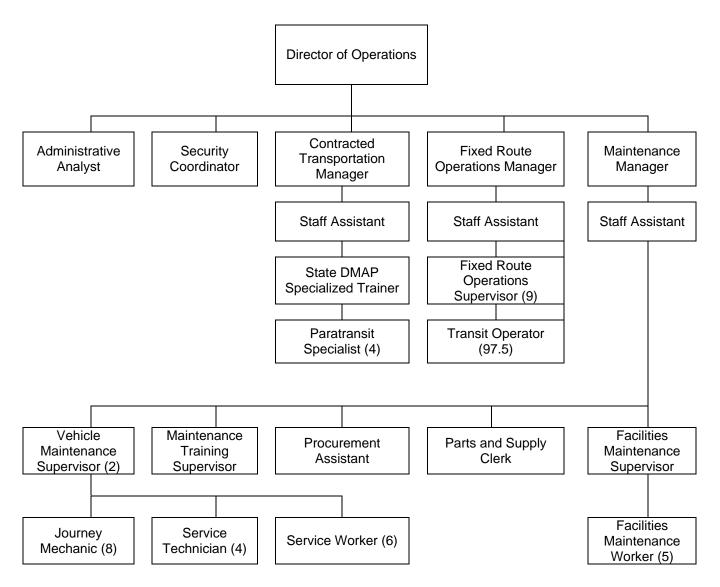

#### STF Administration/Planning

- planning of rural bus service for Marion and Polk County
- integration of public transportation into local and regional development
- maintaining and updating the Regional Coordinated Transit and Human Services Plan
- maintaining and updating the District's Title VI Civil Rights Plan
- · maintaining and updating the District's Strategic Business Plan
- planning and evaluation of service design

#### **Capital Projects Management**

- manage design and construction of capital construction projects to ensure project completion
- monitor adherence to scope, budget, and schedule for capital construction projects
- maximize coordination opportunities in the development and construction of capital construction projects
- encourage innovation that improves the overall functionality of capital construction projects

|                                                          | 2008-2009<br>ACTUAL | 2009-2010<br>ACTUAL | 2010-2011<br>AMENDED | 2011-2012<br>PROPOSED | 2011-2012<br>APPROVED | 2011-2012<br>ADOPTED |
|----------------------------------------------------------|---------------------|---------------------|----------------------|-----------------------|-----------------------|----------------------|
| TRANSPORTATION DEVELOPMENT DIVISION                      |                     |                     |                      |                       |                       |                      |
| 100 TOTAL PERSONNEL SERVICES-SALARIES                    | 228,233             | 276,332             | 157,225              | 197,301               | 197,301               | 197,301              |
| FICA                                                     | 15,285              | 16,494              | 9,748                | 12,233                | 12,233                | 12,233               |
| MEDICARE                                                 | 3,575               | 3,694               | 2,280                | 2,861                 | 2,861                 | 2,861                |
| WORKERS COMPENSATION                                     | 107                 | 197                 | 260                  | 428                   | 428                   | 428                  |
| UNEMPLOYMENT                                             | 2,458               | 4,242               | 2,175                | 2,276                 | 2,276                 | 2,276                |
| MEDICAL                                                  | 58,962              | 62,229              | 49,977               | 57,707                | 57,707                | 57,707               |
| DENTAL                                                   | 5,872               | 6,027               | 4,304                | 5,414                 | 5,414                 | 5,414                |
| VEBA                                                     | 13,147              |                     | -                    |                       |                       |                      |
| 401-PLANS                                                | 24,451              | 23,677              | 15,723               | 19,730                | 19,730                | 19,730               |
| DEFINED BENEFIT RETIREMENT                               | 21,718              | 26,133              | 23,112               | 29,003                | 29,003                | 29,003               |
| LIFE AND AD&D                                            | 537                 | 681                 | 1,000                | 1,000                 | 1,000                 | 1,000                |
| DEPENDENT LIFE                                           | 18                  | 23                  | 50                   | 50                    | 50                    | 50                   |
| LONG-TERM DISABILITY  200 TOTAL PAYROLL TAXES & BENEFITS | 1,416<br>147,545    | 1,571<br>144,969    | 2,500<br>111,128     | 2,500<br>133,202      | 2,500<br>133,202      | 2,500<br>133,202     |
|                                                          |                     | 144,909             | 111,120              | 133,202               | 133,202               | 133,202              |
| 6312 LEGAL SERVICES                                      | 875                 | 102.620             | -                    | 110,000               | 110,000               | 110,000              |
| 6303 OTHER PROFESSIONAL & TECH                           |                     | 102,620             | 4 000                | 110,000               | 110,000               | 110,000              |
| 6304 TEMPORARY PERSONNEL                                 | <b>=</b> 000        | 4,390               | 1,800                | 3,500                 | 3,500                 | 3,500                |
| 6302 AD AGENCY SERVICES                                  | 5,000               |                     | 54,000               | 75,000                | 75,000                | 75,000               |
| 6908 PROMOTIONAL/PRODUCTION SERVICES                     | 26,917<br>32,792    | 107,011             | 55.800               | 111,000<br>299,500    | 111,000               | 111,000<br>299,500   |
| 300 TOTAL PURCHASED PROF & TECH                          | 32,792              | 107,011             | 55,600               | 299,500               | 299,500               | 299,500              |
| TELEPHONE                                                | 856                 | 240                 | 960                  | 1,500                 | 1,500                 | 1,500                |
| 400 TOTAL PURCHASED PROPERTY SERVICES                    | 856                 | 240                 | 960                  | 1,500                 | 1,500                 | 1,500                |
| 6999 PRINTING                                            | 33,513              |                     | -                    |                       |                       |                      |
| 6999 PRINTING/PASSES                                     | 15,000              |                     | -                    |                       |                       |                      |
| 6902 IN-DISTRICT TRAVEL                                  | 3,000               |                     | -                    |                       |                       |                      |
| 6902 OUT-OF-DISTRICT TRAVEL                              | 3,584               | 5,314               | 9,200                | 11,500                | 11,500                | 11,500               |
| 6302 LEGAL ADVERTISING                                   | 2,000               |                     | · -                  |                       |                       |                      |
| 6302 MEDIA ADVERTISING                                   | 20,295              | 32,192              | 48,000               | 12,000                | 12,000                | 12,000               |
| 500 TOTAL OTHER PURCHASED SERVICES                       | 77,392              | 37,506              | 57,200               | 23,500                | 23,500                | 23,500               |
| DATA PROCESSING                                          |                     |                     |                      |                       |                       |                      |
| 6490 OFFICE SUPPLIES                                     | 3,089               | 2,062               | 3,000                | 1,500                 | 1,500                 | 1,500                |
| 6489 OPERATING SUPPLIES                                  | 11                  | 3,207               | 750                  | ,                     | ,                     | ,                    |
| 6435 SMALL EQUIPMENT                                     |                     | ,                   | 11,500               |                       |                       |                      |
| 600 TOTAL SUPPLIES                                       | 3,100               | 5,269               | 15,250               | 1,500                 | 1,500                 | 1,500                |
| 6901 DUES                                                | 2,000               | 4,367               | 500                  | 2,000                 | 2,000                 | 2,000                |
| 6901 SUBSCRIPTIONS                                       | 1,472               | 4,307               | 275                  | 2,000                 | 2,000                 | 2,000                |
| 6902 REGISTRATION FEES/SUBSCRIPTIONS                     | 1,200               |                     | 213                  |                       |                       |                      |
| 6921 CAR FREE DAY/SYSTEM REDESIGN                        | (872)               | 137.485             | -                    |                       |                       |                      |
|                                                          | , ,                 | - ,                 | -                    | F7 7F0                | F7 7F0                | F7 7F0               |
| 6999 OTHER<br>800 TOTAL OTHER OBJECTS                    | 63<br>3,863         | 46,005<br>187,858   | 58,500<br>59,275     | 57,750<br>59,750      | 57,750<br>59,750      | 57,750<br>59,750     |
| OUT TOTAL OTHER OBJECTO                                  |                     | ·                   | ·                    |                       |                       |                      |
| OTAL TRANSPORTATION DEVELOPMENT DIVISION                 | 493,782             | 759,185             | 456,838              | 716,253               | 716,253               | 716,253              |
| TAFFING                                                  |                     |                     | 4.00                 | 4.00                  |                       |                      |
| Director                                                 | 1.00                |                     | 1.00                 | 1.00                  | 1.00                  | 1.00                 |
| Marketing & Communications Coordinator                   | 0.00                |                     | 1.00                 | 1.00                  | 1.00                  | 1.00                 |
| Marketing & Communications Representative                | 1.00                |                     | 1.00                 | 1.00                  | 1.00                  | 1.00                 |
| Planning & Development Specialist (STF)                  |                     |                     | 1.00                 | 1.00                  | 1.00                  | 1.00                 |
| Rideshare & Outreach Coordinator (Rideshare)             |                     |                     | 1.00                 | 1.00                  | 1.00                  | 1.00                 |
| Rideshare Support                                        |                     |                     | 0.00                 | 0.50                  | 0.50                  | 0.50                 |
| Capital Project Manager (Capital)                        |                     |                     | 1.00                 | 1.00                  | 1.00                  | 1.00                 |
| Staff Assistant                                          | 1.00                |                     | 2.00                 | 2.00                  | 2.00                  | 2.00                 |
| OTAL FTE                                                 | 3.00                |                     | 8.00                 | 8.50                  | 8.50                  | 8.50                 |

|                                       | 2008-2009<br>ACTUAL | 2009-2010<br>ACTUAL | 2010-2011<br>AMENDED | 2011-2012<br>PROPOSED | 2011-2012<br>APPROVED | 2011-2012<br>ADOPTED |
|---------------------------------------|---------------------|---------------------|----------------------|-----------------------|-----------------------|----------------------|
| TRANSPORTATION DEV-CUSTOMER SERVICE   |                     |                     |                      |                       |                       |                      |
| 100 TOTAL PERSONNEL SERVICES-SALARIES | 284,303             | 285,576             | 257,747              | 264,490               | 264,490               | 264,490              |
| FICA                                  | 18,074              | 17,776              | 15,980               | 16,398                | 16,398                | 16,398               |
| MEDICARE                              | 4,227               | 3,997               | 3,737                | 3,835                 | 3,835                 | 3,835                |
| WORKERS COMPENSATION                  | 110                 | 196                 | 361                  | 345                   | 345                   | 345                  |
| UNEMPLOYMENT                          | 4,570               | 5,408               | 4,036                | 4,061                 | 4,061                 | 4,061                |
| MEDICAL                               | 74,532              | 69,934              | 78,438               | 103,108               | 103,108               | 103,108              |
| DENTAL                                | 6,687               | 5,967               | 6,069                | 9,136                 | 9,136                 | 9,136                |
| 401-PLANS                             | 26,382              | 24,774              | 25,775               | 26,449                | 26,449                | 26,449               |
| DEFINED BENEFIT RETIREMENT            | 25,151              | 26,841              | 37,889               | 38,880                | 38,880                | 38,880               |
| LIFE AD&D                             | 733                 | 818                 | 750                  | 750                   | 750                   | 750                  |
| DEPENDENT LIFE                        | 29                  | 32                  | 50                   | 50                    | 50                    | 50                   |
| LONG-TERM DISABILITY                  | 1,491               | 1,543               | 2,000                | 2,000                 | 2,000                 | 2,000                |
| 200 TOTAL PAYROLL TAXES & BENEFITS    | 161.986             | 157.285             | 175.085              | 205,013               | 205,013               | 205,013              |
| 200 TOTALTATROLL TAXLO & BLINLITTO    | 101,900             | 101,200             | 173,003              | 200,010               | 203,013               | 203,013              |
| 6305 EQUIPMENT REPAIR/MAINTENANCE     | 1,190               | 683                 | 1,500                |                       |                       |                      |
| 6304 TEMPORARY PERSONNEL              |                     | 4,229               | -                    |                       |                       |                      |
| 300 TOTAL PURCHASED PROF & TECH       | 1,190               | 4,912               | 1,500                | -                     | -                     | -                    |
| 6520 TELEPHONE                        | 65                  |                     | _                    |                       |                       |                      |
| 400 TOTAL PURCHASED PROPERTY SERVICES | 65                  | -                   | -                    |                       |                       |                      |
| 6902 IN-DISTRICT TRAVEL               | 234                 |                     | _                    |                       |                       |                      |
| 6902 OUT-OF-DISTRICT TRAVEL           | 204                 | 266                 | -                    |                       |                       |                      |
|                                       |                     |                     |                      |                       |                       |                      |
| 500 TOTAL OTHER PURCHASED SERVICES    | 234                 | 266                 | -                    | -                     | -                     | -                    |
| 6490 OFFICE SUPPLIES                  | 2,024               | 2,557               | 500                  | 250                   | 250                   | 250                  |
| 6489 OPERATING SUPPLIES               |                     | 9                   | 3,500                |                       |                       |                      |
| 6999 UNIFORMS/CLOTHING                |                     |                     | -                    | 300                   | 300                   | 300                  |
| 600 TOTAL SUPPLIES                    | 2,024               | 2,566               | 4,000                | 550                   | 550                   | 550                  |
|                                       | 400                 | 0.5                 |                      | 4.500                 | 4.500                 | 4.500                |
| 6435 OFFICE EQUIPMENT                 | 180                 | 35                  | <u> </u>             | 1,500                 | 1,500                 | 1,500                |
| 700 TOTAL PROPERTY /EQUIPMENT         | 180                 | 35                  | -                    | 1,500                 | 1,500                 | 1,500                |
| 6487 TRAINING                         | 218                 |                     | 3,500                | 1,400                 | 1,400                 | 1,400                |
| 800 TOTAL OTHER OBJECTS               | 218                 | -                   | 3,500                | 1,400                 | 1,400                 | 1,400                |
| TOTAL TRANSPORT DEV-CUSTOMER SERVICE  | 450,201             | 450,640             | 441,832              | 472,953               | 472,953               | 472,953              |
| STAFFING                              |                     |                     |                      |                       |                       |                      |
| Supervisor                            | 1.00                |                     | 1.00                 | 1.00                  | 1.00                  | 1.00                 |
|                                       |                     |                     |                      |                       |                       |                      |
| Customer Service Representatives      | 4.50                |                     | 4.50                 | 5.00                  | 5.00                  | 5.00                 |

#### **Grant Administration Function**

- Prepare applications and administer grants thru the Federal Transit Administration (FTA), the Oregon Department of Transportation (ODOT) and other funding sources.
- Integrate District projects into Statewide Transportation Improvement Program (STIP) and other transportation planning processes.
- Interpret state and federal grant rules and regulations to insure District compliance.
- Prepare monthly, quarterly and annual reports required by relevant agencies.
- Prepare Schedule of Expenditures of Federal Awards.

|                                        | 2008-2009<br>ACTUAL | 2009-2010<br>ACTUAL | 2010-2011<br>AMENDED | 2011-2012<br>PROPOSED | 2011-2012<br>APPROVED | 2011-2012<br>ADOPTED |
|----------------------------------------|---------------------|---------------------|----------------------|-----------------------|-----------------------|----------------------|
| FINANCE DIVISION                       |                     |                     |                      |                       |                       |                      |
| 100 TOTAL PERSONNEL SERVICES-SALARIES  | 403,712             | 385,546             | 405,558              | 354,948               | 354,948               | 354,948              |
| FICA                                   | 28,132              | 23,403              | 25,145               | 22,007                | 22,007                | 22,007               |
| MEDICARE                               | 6,579               | 5,292               | 5,881                | 5,147                 | 5,147                 | 5,147                |
| WORKERS COMPENSATION                   | 147                 | 243                 | 605                  | 550                   | 550                   | 550                  |
| UNEMPLOYMENT                           | 4,992               | 5,709               | 5,075                | 5,074                 | 5,074                 | 5,074                |
| MEDICAL                                | 90,728              | 85,556              | 111,408              | 106,365               | 106,365               | 106,365              |
| DENTAL                                 | 8,893               | 8,261               | 9,640                | 10,444                | 10,444                | 10,444               |
| VEBA                                   | 7,133               |                     | -                    |                       |                       |                      |
| 401-PLANS                              | 42,226              | 36,703              | 40,556               | 35,495                | 35,495                | 35,495               |
| DEFINED BENEFIT RETIREMENT             | 38,136              | 39,321              | 59,617               | 52,177                | 52,177                | 52,177               |
| LIFE AD&D                              | 1,064               | 1,096               | 1,100                | 1,100                 | 1,100                 | 1,100                |
| DEPENDENT LIFE                         | 26                  | 39                  | 50                   | 50                    | 50                    | 50                   |
| LONG-TERM DISABILITY                   | 2,501               | 2,401               | 3,000                | 3,000                 | 3,000                 | 3,000                |
| 200 TOTAL PAYROLL TAXES & BENEFITS     | 230,556             | 208,024             | 262,076              | 241,409               | 241,409               | 241,409              |
| AUDIT SERVICES                         | 29,938              | 39,022              | 32,500               | 38,000                | 38,000                | 38,000               |
| LEGAL SERVICES                         |                     |                     | -                    |                       |                       |                      |
| OTHER PROFESSIONAL/TECHNICAL           |                     |                     | 10,000               | 16,500                | 16,500                | 16,500               |
| POLICE/SECURITY SERVICES(ARMORED CAR)  | 27,953              | 26,969              | 23,000               | 30,000                | 30,000                | 30,000               |
| 300 TOTAL PURCHASED PROF & TECH        | 57,891              | 65,991              | 65,500               | 84,500                | 84,500                | 84,500               |
| 6999 PRINTING                          |                     |                     | -                    |                       |                       |                      |
| 6902 IN-DISTRICT TRAVEL                | 1,000               |                     | -                    |                       |                       |                      |
| 6902 OUT-OF-DISTRICT TRAVEL            | 2,232               | 672                 | 7,435                | 7,500                 | 7,500                 | 7,500                |
| 6302 LEGAL ADVERTISING                 | 2,339               | 2,949               | 2,300                | 3,000                 | 3,000                 | 3,000                |
| 6399 BANK SERVICE FEES                 | 2,628               |                     | 2,000                | 3,000                 | 3,000                 | 3,000                |
| 500 TOTAL OTHER PURCHASED SERVICES     | 8,200               | 3,621               | 11,735               | 13,500                | 13,500                | 13,500               |
| 6490 OFFICE SUPPLIES                   | 2,730               | 3,643               | 2,500                | 3,000                 | 3,000                 | 3,000                |
| 6499 USPS POSTAGE                      | 8                   | -,-                 | -                    | -,                    | -,                    | -,                   |
| 600 TOTAL SUPPLIES                     | 2,738               | 3,643               | 2,500                | 3,000                 | 3,000                 | 3,000                |
| 6901 DUES                              | 140                 | 900                 | 1,500                | 1,500                 | 1,500                 | 1,500                |
| 800 TOTAL OTHER OBJECTS                | 140                 | 900                 | 1,500                | 1,500                 | 1,500                 | 1,500                |
| TOTAL FINANCE DIVISION                 | 703,236             | 667,724             | 748,869              | 698,857               | 698,857               | 698,857              |
|                                        |                     | 001,121             | 1 10,000             | 333,531               |                       |                      |
| STAFFING Director                      | 1.00                |                     | 1.00                 | 1.00                  | 1.00                  | 1.00                 |
| Supervisors/Accountant (change)        | 0.00                |                     | 0.00                 | 1.00                  | 1.00                  | 1.00                 |
| Grants Administrator/Financial Analyst | 0.75                |                     | 1.00                 | 1.00                  | 1.00                  | 1.00                 |
|                                        | 1.00                |                     |                      |                       |                       |                      |
| Procurement                            |                     |                     | 1.00                 | 1.00                  | 1.00                  | 1.00                 |
| Fiscal Assistant Payroll               | 1.00                |                     | 1.00                 | 1.00                  | 1.00                  | 1.00                 |
| Fiscal Assistant (change)              | 3.00                |                     | 3.00                 | 2.00                  | 2.00                  | 2.00                 |
| TOTAL FTE                              | 6.75                | 0.00                | 7.00                 | 7.00                  | 7.00                  | 7.00                 |

### **GENERAL SERVICES**

General Services contains District wide expenses for general benefit used by all divisions and staff.

- Retiree medical insurance premiums
- Consulting services for legal, insurance and other professional assistance
- Equipment for district use, copiers, etc.
- Police security contract with City of Salem
- District insurance policy costs
- Miscellaneous office related expenses
- · Professional association membership and dues

|                                                               | 2008-2009<br>ACTUAL | 2009-2010<br>ACTUAL | 2010-2011<br>AMENDED | 2011-2012<br>PROPOSED | 2011-2012<br>APPROVED | 2011-2012<br>ADOPTED |
|---------------------------------------------------------------|---------------------|---------------------|----------------------|-----------------------|-----------------------|----------------------|
| CH2 REMEDIATION                                               |                     |                     |                      |                       |                       |                      |
| 100 TOTAL PERSONNEL SERVICES-SALARIES                         |                     | -                   | 114,400              | -                     | -                     | -                    |
| FICA                                                          |                     |                     | 7,093                |                       |                       |                      |
| MEDICARE                                                      |                     |                     | 1,659                |                       |                       |                      |
| MEDICAL                                                       |                     |                     | 37,752               |                       |                       |                      |
| DENTAL                                                        |                     |                     | 4,576                |                       |                       |                      |
| 401 PLANS                                                     |                     |                     | 11,440               |                       |                       |                      |
| DEFINED BENEFIT RETIREMENT 200 TOTAL PAYROLL TAXES & BENEFITS |                     |                     | 16,817<br>79,337     |                       |                       |                      |
| 200 TOTAL PATROLL TAXES & BENEFITS                            |                     | <u>-</u>            | 19,331               | <u>-</u>              | -                     | <u>-</u>             |
| 6303 OTHER PROFESSIONAL & TECH                                |                     |                     | 20,000               |                       |                       |                      |
| 300 TOTAL PURCHASED PROF                                      | -                   | -                   | 20,000               |                       |                       |                      |
| 7112 TEMP TRANSIT MALL/CUSTOMER SERVICE                       |                     |                     |                      |                       |                       |                      |
| TEMP TRANSIT MALL                                             |                     |                     | 292,669              | 12,000                | 12,000                | 12,000               |
| CUSTOMER SERVICE                                              |                     |                     | 50,697               | 28,471                | 28,471                | 28,471               |
| 7113 COMMERCIAL ST/ADMINISTRATION                             |                     |                     |                      |                       |                       |                      |
| MOVE COSTS                                                    |                     |                     | 77,379               |                       |                       |                      |
| LEASE COSTS                                                   |                     |                     | 97,157               | 94,428                | 94,428                | 94,428               |
| MISCELLANEOUS                                                 |                     |                     | -                    |                       |                       |                      |
| 800 TOTAL OTHER                                               | -                   | -                   | 517,902              | 134,900               | 134,900               | 134,900              |
| TOTAL CH2 REMEDIATION                                         |                     |                     | 731,638              | 134,900               | 134,900               | 134,900              |
| GENERAL SERVICES                                              |                     |                     |                      |                       |                       |                      |
| PAYROLL BONUS PROGRAM                                         |                     |                     |                      | 30,000                | 30,000                | 30,000               |
| 5229 RETIREE MEDICAL INSURANCE                                | 80,272              | 85,853              | 105,000              | 108,641               | 108,641               | 108,641              |
| 200 TOTAL PERSONNEL SERVICES-BENEFITS                         | 80,272              | 85,853              | 105,000              | 138,641               | 138,641               | 138,641              |
| 6303 INSURANCE AGENT-OF-RECORD                                | 41,603              |                     | 40,000               | 20,000                | 20,000                | 20,000               |
| 6312 LEGAL SERVICES                                           | 6,208               | 59,643              | 30,000               | 25,000                | 25,000                | 25,000               |
| 6313 LEGAL SERVICES-LAWSUITS                                  |                     |                     | 80,000               | 50,000                | 50,000                | 50,000               |
| 6303 OTHER PROFESSIONAL & TECH                                | 41,433              | 311,500             | 76,200               | 121,200               | 121,200               | 121,200              |
| 6305 EQUIPMENT REPAIR/MAINTENANCE                             | 9,419               | 8,466               | 10,000               | 9,000                 | 9,000                 | 9,000                |
| 6303 POLICE/SECURITY SERVICES                                 | 198,650             |                     | to Security          |                       |                       |                      |
| 300 TOTAL PURCHASED PROF & TECH                               | 297,312             | 379,609             | 236,200              | 225,200               | 225,200               | 225,200              |
| 6520 TELEPHONE                                                | 26,108              | 27,136              | 27,000               | 31,320                | 31,320                | 31,320               |
| 6530 TV CABLE                                                 |                     | 1,834               | 2,100                | 1,621                 | 1,621                 | 1,621                |
| 7112 LEASE-BUILDING                                           | 3,440               | 3,516               | 4,000                | 4,842                 | 4,842                 | 4,842                |
| 400 TOTAL PURCHASED PROPERTY SERVICES                         | 37,949              | 32,486              | 33,100               | 37,783                | 37,783                | 37,783               |
| 6611 LIABILITY INSURANCE                                      | 67,888              | 95,246              | 100,000              | 105,200               | 105,200               | 105,200              |
| REDISTRICTING COSTS                                           |                     |                     | 5,000                | 5,000                 | 5,000                 | 5,000                |
| 8102 CASH FLOW BORROWING-INTEREST                             | 58,585              | 3,750               | 5,000                |                       |                       |                      |
| 500 TOTAL OTHER PURCHASED SERVICES                            | 126,473             | 98,996              | 110,000              | 110,200               | 110,200               | 110,200              |
| 6490 OFFICE SUPPLIES                                          | 5,225               | 21,841              | 20,000               | 25,000                | 25,000                | 25,000               |
| 6499 POSTAGE-USPS                                             | 9,944               |                     | 9,000                | 9,600                 | 9,600                 | 9,600                |
| 600 TOTAL SUPPLIES                                            | 15,169              | 21,841              | 29,000               | 34,600                | 34,600                | 34,600               |
| 6435 OFFICE EQUIPMENT                                         |                     | 33                  | -                    |                       |                       |                      |
| 700 TOTAL PROPERTY/EQUIP                                      | -                   | 33                  | -                    | -                     | -                     | -                    |
| 6901 DUES                                                     | 33,900              | 33,235              | 36,500               | 36,250                | 36,250                | 36,250               |
| 6901 SUBSCRIPTIONS                                            |                     |                     | 2,000                | 2,000                 | 2,000                 | 2,000                |
| SKATS MATCH                                                   |                     |                     | 8,421                |                       |                       |                      |
| PASSTHROUGH - COG                                             |                     | 30,620              | 30,000               | 30,000                | 30,000                | 30,000               |
| 800 TOTAL OTHER OBJECTS                                       | 33,900              | 63,855              | 76,921               | 68,250                | 68,250                | 68,250               |
| TOTAL GENERAL SERVICES                                        | 591,075             | 682,674             | 590,221              | 614,674               | 614,674               | 614,674              |

#### OPERATIONS DIVISION

#### **Operations Activities include:**

- Providing and monitoring the services of the fixed route system of 26 routes and 2.2 million miles of travel
- Siting bus stops and shelters
- Resolution of service complaints
- Prepare and conduct operator work assignments
- Route schedule analysis and implementation
- Enforcement of District ordinances
- Maintenance of District vehicles and facilities
- Oversight of District contracted transportation services which include:
  - CherryLift urban paratransit ADA compliant bus service
  - TripLink regional call center
  - DMAP brokerage that provides non-emergent medical transportation services