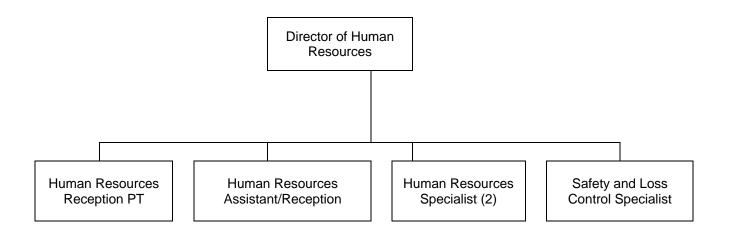

#### **ALL DIVISIONS & DEPARTMENTS**

| _                                                                   | 2008-2009<br>ACTUAL | 2009-2010<br>ACTUAL | 2010-2011<br>AMENDED | 2011-2012<br>PROPOSED | 2011-2012<br>APPROVED | 2011-2012<br>ADOPTED |
|---------------------------------------------------------------------|---------------------|---------------------|----------------------|-----------------------|-----------------------|----------------------|
| EXPENDITURE DESCRIPTION                                             |                     |                     |                      |                       |                       |                      |
| OPERATIONS DIVISION-TRANSIT OPERATION                               |                     |                     |                      |                       |                       |                      |
| Total Personnel Services                                            | 7,512,255           | 8,063,611           | 7.918.539            | 8,229,149             | 8,229,149             | 8,229,149            |
| Total Materials & Services                                          | 12,284              | 10,466              | 21,850               | 22,435                | 22,435                | 22,435               |
| Division Totals                                                     | 7,524,538           | 8,074,077           | 7,940,389            | 8,251,584             | 8,251,584             | 8,251,584            |
| <del>-</del>                                                        |                     |                     |                      |                       |                       |                      |
| OPERATIONS DIVISION-TRANSIT SUPERVISORS                             |                     |                     |                      |                       |                       |                      |
| Total Personnel Services                                            | 890,745             | 979,029             | 1,215,844            | 1,143,353             | 1,143,353             | 1,143,353            |
| Total Materials & Services                                          | 23,326              | 8,973               | 31,000               | 25,735                | 25,735                | 25,735               |
| Division Totals                                                     | 914,071             | 988,002             | 1,246,844            | 1,169,088             | 1,169,088             | 1,169,088            |
| OPERATIONS -SECURITY                                                |                     |                     |                      |                       |                       |                      |
| Total Personnel Services                                            |                     |                     | 89,061               | 88,661                | 88,661                | 88,661               |
| Total Materials & Services                                          |                     |                     | 211,656              | 214,790               | 214,790               | 214,790              |
| Division Totals                                                     | 0                   | 0                   | 300,717              | 303,451               | 303,451               | 303,451              |
| ODED ATIONS DIVISION ADMINISTRATION                                 |                     |                     |                      |                       |                       |                      |
| OPERATIONS DIVISION-ADMINISTRATION  Total Personnel Services        | 391,027             | 470,049             | 455,280              | 238.138               | 238,138               | 238,138              |
| Total Materials & Services                                          | 40,388              | 29,892              | 3,980                | 8,512                 | 8,512                 | ,                    |
| Division Totals                                                     | 431,415             | 499,941             | 459,260              | 246,650               | 246,650               | 8,512<br>246,650     |
| Division Totals                                                     | 431,415             | 499,941             | 459,260              | 246,630               | 246,650               | 240,030              |
| MAINTENANCE VEHICLE DEPARTMENT-BARGAINING                           |                     |                     |                      |                       |                       |                      |
| Total Personnel Services                                            | 1,296,958           | 1,490,410           | 1,458,573            | 1,500,117             | 1,500,117             | 1,500,117            |
| Total Materials & Services                                          | 2,160,360           | 1,823,667           | 2,303,000            | 2,322,196             | 2,322,196             | 2,322,196            |
| Department Totals                                                   | 3,457,317           | 3,314,078           | 3,761,573            | 3,822,313             | 3,822,313             | 3,822,313            |
| MAINTENANCE VEHICLE DEPARTMENT-NON BARG                             |                     |                     |                      |                       |                       |                      |
| Total Personnel Services                                            | 627,349             | 563,328             | 698,831              | 650,251               | 650,251               | 650,251              |
| Total Materials & Services                                          | 021,549             | 303,320             | 1,000                | 4,036                 | 4,036                 | 4,036                |
| Department Totals                                                   | 627,349             | 563,328             | 699,831              | 654,287               | 654,287               | 654,287              |
| Department Totals                                                   | 021,549             | 303,320             | 099,001              | 034,207               | 034,207               | 034,207              |
| MAINTENANCE FACILITIES DEPARTMENT-BARGAINING                        |                     |                     |                      |                       |                       |                      |
| Total Personnel Services                                            | 312,345             | 339,763             | 345,748              | 338,578               | 338,578               | 338,578              |
| Total Materials & Services                                          | 290,525             | 300,505             | 318,611              | 249,750               | 249,750               | 249,750              |
| Department Totals                                                   | 602,870             | 640,268             | 664,359              | 588,328               | 588,328               | 588,328              |
|                                                                     |                     |                     |                      |                       |                       | _                    |
| MAINTENANCE FACILITIES DEPARTMENT-NON BARG Total Personnel Services | 07.454              | 120.002             | 400 400              | 117,876               | 447.070               | 447.070              |
| Department Totals                                                   | 97,154<br>97,154    | 120,963<br>120,963  | 122,108<br>122,108   | 117,876               | 117,876<br>117,876    | 117,876<br>117,876   |
| Department Totals                                                   | 97,134              | 120,903             | 122,100              | 117,070               | 117,070               | 117,070              |
| Total Personnel Services                                            | 13,721,975          | 14,686,302          | 15,224,669           | 15,193,231            | 15,193,231            | 15,193,231           |
| Total Materials & Services                                          | 3,841,720           | 3,672,613           | 4,922,683            | 4,698,083             | 4,698,083             | 4,698,083            |
| Department Totals                                                   | 17,563,694          | 18,358,914          | 20,147,352           | 19,891,313            | 19,891,313            | 19,891,313           |
| TRANSFERS                                                           |                     |                     |                      |                       |                       |                      |
| Payment to Council of Governments                                   | 29,299              | 0                   | Gen Services         | Gen Services          | Gen Services          | Gen Services         |
| Transfer to Capital Fund                                            | 681,213             | 137,144             | 997,724              | 327,574               | 327,574               | 327,574              |
| Transfer 5307 to Capital Fund                                       | 0                   | 150,203             | 400,000              | 600,000               | 600,000               | 600,000              |
| Transfer to Capital Fund - CH2 Reserves                             | ŭ                   | , _ 30              | ,                    | 1,000,000             | 1,000,000             | 1,000,000            |
| Transfer to Specialized Transportation                              | 2,524,476           | 1,426,030           | 1,737,856            | 1,568,951             | 1,568,951             | 1,568,951            |
| 5307 ADA Setaside                                                   | 387,580             | 483,204             | 465,078              | 480,000               | 480,000               | 480,000              |
| Contingency                                                         | 0                   | 0                   | 122,960              | 750,000               | 750,000               | 750,000              |
| Ending Fund Balance                                                 |                     |                     |                      |                       |                       |                      |
| Non Operating Expenses                                              | 3,622,568           | 2,196,581           | 3,723,618            | 4,726,525             | 4,726,525             | 4,726,525            |
| TOTAL GENERAL FUND OPERATING                                        | 24 400 202          | 20 555 405          | 22 070 070           | 24 647 920            | 24.047.020            | 24 647 020           |
| EXPENSES/TRANSFERS                                                  | 21,186,262          | 20,555,495          | 23,870,970           | 24,617,839            | 24,617,839            | 24,617,839           |