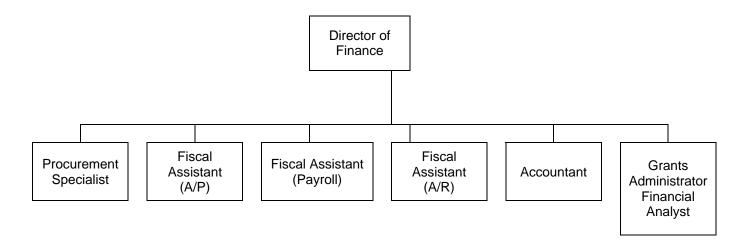

#### TRANSPORTATION DEVELOPMENT DIVISION

The Transportation Development Division includes five departments:

#### **Marketing and Communications**

- implementation of District Marketing and Communications Plan
- communication with local jurisdictions, civic agencies, and general public
- design and production of District printed materials of all types
- message development and management for District communications
- · management of District websites