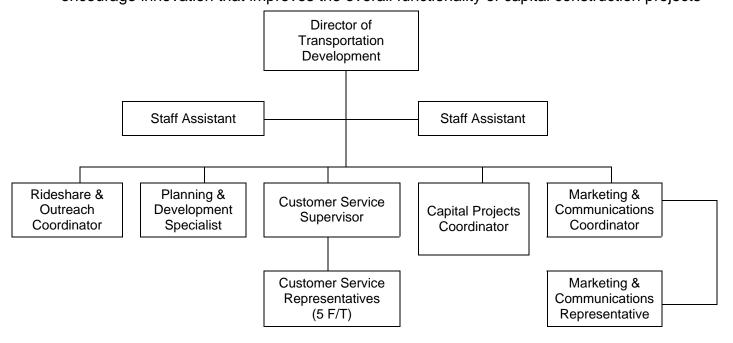

#### Strategic Planning & Technology Services

- Coordinates all actions in support of the strategic plan, including performance management and reporting.
- Develops technology based solutions to business problems.
- Provides responsive, consistent support of district information systems and components.

| Mathematical Managers Division   100 Total Personnel Services Salaries   181.957   223.050   180.040   185.000   185.000   185.000   185.000   185.000   185.000   185.000   185.000   185.000   185.000   185.000   185.000   185.000   185.000   185.000   185.000   185.000   185.000   185.000   185.000   185.000   185.000   185.000   185.000   185.000   185.000   185.000   185.000   185.000   185.000   185.000   185.000   185.000   185.000   185.000   185.000   185.000   185.000   185.000   185.000   185.000   185.000   185.000   185.000   185.000   185.000   185.000   185.000   185.000   185.000   185.000   185.000   185.000   185.000   185.000   185.000   185.000   185.000   185.000   185.000   185.000   185.000   185.000   185.000   185.000   185.000   185.000   185.000   185.000   185.000   185.000   185.000   185.000   185.000   185.000   185.000   185.000   185.000   185.000   185.000   185.000   185.000   185.000   185.000   185.000   185.000   185.000   185.000   185.000   185.000   185.000   185.000   185.000   185.000   185.000   185.000   185.000   185.000   185.000   185.000   185.000   185.000   185.000   185.000   185.000   185.000   185.000   185.000   185.000   185.000   185.000   185.000   185.000   185.000   185.000   185.000   185.000   185.000   185.000   185.000   185.000   185.000   185.000   185.000   185.000   185.000   185.000   185.000   185.000   185.000   185.000   185.000   185.000   185.000   185.000   185.000   185.000   185.000   185.000   185.000   185.000   185.000   185.000   185.000   185.000   185.000   185.000   185.000   185.000   185.000   185.000   185.000   185.000   185.000   185.000   185.000   185.000   185.000   185.000   185.000   185.000   185.000   185.000   185.000   185.000   185.000   185.000   185.000   185.000   185.000   185.000   185.000   185.000   185.000   185.000   185.000   185.000   185.000   185.000   185.000   185.000   185.000   185.000   185.000   185.000   185.000   185.000   185.000   185.000   185.000   185.000   185.000   185.000   185.000   1   |                                           | 2008-2009<br>ACTUAL | 2009-2010<br>ACTUAL | 2010-2011<br>AMENDED | 2011-2012<br>PROPOSED | 2011-2012<br>APPROVED | 2011-2012<br>ADOPTED |
|--------------------------------------------------------------------------------------------------------------------------------------------------------------------------------------------------------------------------------------------------------------------------------------------------------------------------------------------------------------------------------------------------------------------------------------------------------------------------------------------------------------------------------------------------------------------------------------------------------------------------------------------------------------------------------------------------------------------------------------------------------------------------------------------------------------------------------------------------------------------------------------------------------------------------------------------------------------------------------------------------------------------------------------------------------------------------------------------------------------------------------------------------------------------------------------------------------------------------------------------------------------------------------------------------------------------------------------------------------------------------------------------------------------------------------------------------------------------------------------------------------------------------------------------------------------------------------------------------------------------------------------------------------------------------------------------------------------------------------------------------------------------------------------------------------------------------------------------------------------------------------------------------------------------------------------------------------------------------------------------------------------------------------------------------------------------------------------------------------------------------------|-------------------------------------------|---------------------|---------------------|----------------------|-----------------------|-----------------------|----------------------|
| FICA MEDICARE MEDICAR | GENERAL MANAGERS DIVISION                 |                     |                     |                      |                       |                       |                      |
| MEDICARE   2,581   2,943   2,232   2,683   2,683   2,683   WORKERS COMPENSATION   79   170   265   368   368   368   368   368   368   368   368   368   368   368   368   368   368   368   368   368   368   368   368   368   368   368   368   368   368   368   368   368   368   368   368   368   368   368   368   368   368   368   368   368   368   368   368   368   368   368   368   368   368   368   368   368   368   368   368   368   368   368   368   368   368   368   368   368   368   368   368   368   368   368   368   368   368   368   368   368   368   368   368   368   368   368   368   368   368   368   368   368   368   368   368   368   368   368   368   368   368   368   368   368   368   368   368   368   368   368   368   368   368   368   368   368   368   368   368   368   368   368   368   368   368   368   368   368   368   368   368   368   368   368   368   368   368   368   368   368   368   368   368   368   368   368   368   368   368   368   368   368   368   368   368   368   368   368   368   368   368   368   368   368   368   368   368   368   368   368   368   368   368   368   368   368   368   368   368   368   368   368   368   368   368   368   368   368   368   368   368   368   368   368   368   368   368   368   368   368   368   368   368   368   368   368   368   368   368   368   368   368   368   368   368   368   368   368   368   368   368   368   368   368   368   368   368   368   368   368   368   368   368   368   368   368   368   368   368   368   368   368   368   368   368   368   368   368   368   368   368   368   368   368   368   368   368   368   368   368   368   368   368   368   368   368   368   368   368   368   368   368   368   368   368   368   368   368   368   368   368   368   368   368   368   368   368   368   368   368   368   368   368   368   368   368   368   368   368   368   368   368   368   368   368   368   368   368   368   368   368   368   368   368   368   368   368   368   368   368   368   368   368   368   368   368   368   3   | 100 TOTAL PERSONNEL SERVICES-SALARIES     | 181,957             | 223,050             | 180,040              | 185,000               | 185,000               | 185,000              |
| MEDICARE   2,581   2,943   2,232   2,683   2,683   2,683   WORKERS COMPENSATION   79   170   265   368   368   368   368   368   368   368   368   368   368   368   368   368   368   368   368   368   368   368   368   368   368   368   368   368   368   368   368   368   368   368   368   368   368   368   368   368   368   368   368   368   368   368   368   368   368   368   368   368   368   368   368   368   368   368   368   368   368   368   368   368   368   368   368   368   368   368   368   368   368   368   368   368   368   368   368   368   368   368   368   368   368   368   368   368   368   368   368   368   368   368   368   368   368   368   368   368   368   368   368   368   368   368   368   368   368   368   368   368   368   368   368   368   368   368   368   368   368   368   368   368   368   368   368   368   368   368   368   368   368   368   368   368   368   368   368   368   368   368   368   368   368   368   368   368   368   368   368   368   368   368   368   368   368   368   368   368   368   368   368   368   368   368   368   368   368   368   368   368   368   368   368   368   368   368   368   368   368   368   368   368   368   368   368   368   368   368   368   368   368   368   368   368   368   368   368   368   368   368   368   368   368   368   368   368   368   368   368   368   368   368   368   368   368   368   368   368   368   368   368   368   368   368   368   368   368   368   368   368   368   368   368   368   368   368   368   368   368   368   368   368   368   368   368   368   368   368   368   368   368   368   368   368   368   368   368   368   368   368   368   368   368   368   368   368   368   368   368   368   368   368   368   368   368   368   368   368   368   368   368   368   368   368   368   368   368   368   368   368   368   368   368   368   368   368   368   368   368   368   368   368   368   368   368   368   368   368   368   368   368   368   368   368   368   368   368   368   368   368   368   368   368   368   368   3   | FICA                                      | 9 686               | 11 624              | 9 122                | 11 470                | 11 470                | 11 470               |
| WORKERS COMPENSATION 79 170 265 388 388 388 UNEMPLOYMENT 1,507 2,594 1,450 1,450 1,450 1,450 1,450 1,450 1,450 1,450 1,450 1,450 1,450 1,450 1,450 1,450 1,450 1,450 1,450 1,450 1,450 1,450 1,450 1,450 1,450 1,450 1,450 1,450 1,450 1,450 1,450 1,450 1,450 1,450 1,450 1,450 1,450 1,450 1,450 1,450 1,450 1,450 1,450 1,450 1,450 1,450 1,450 1,450 1,450 1,450 1,450 1,450 1,450 1,450 1,450 1,450 1,450 1,450 1,450 1,450 1,450 1,450 1,450 1,450 1,450 1,450 1,450 1,450 1,450 1,450 1,450 1,450 1,450 1,450 1,450 1,450 1,450 1,450 1,450 1,450 1,450 1,450 1,450 1,450 1,450 1,450 1,450 1,450 1,450 1,450 1,450 1,450 1,450 1,450 1,450 1,450 1,450 1,450 1,450 1,450 1,450 1,450 1,450 1,450 1,450 1,450 1,450 1,450 1,450 1,450 1,450 1,450 1,450 1,450 1,450 1,450 1,450 1,450 1,450 1,450 1,450 1,450 1,450 1,450 1,450 1,450 1,450 1,450 1,450 1,450 1,450 1,450 1,450 1,450 1,450 1,450 1,450 1,450 1,450 1,450 1,450 1,450 1,450 1,450 1,450 1,450 1,450 1,450 1,450 1,450 1,450 1,450 1,450 1,450 1,450 1,450 1,450 1,450 1,450 1,450 1,450 1,450 1,450 1,450 1,450 1,450 1,450 1,450 1,450 1,450 1,450 1,450 1,450 1,450 1,450 1,450 1,450 1,450 1,450 1,450 1,450 1,450 1,450 1,450 1,450 1,450 1,450 1,450 1,450 1,450 1,450 1,450 1,450 1,450 1,450 1,450 1,450 1,450 1,450 1,450 1,450 1,450 1,450 1,450 1,450 1,450 1,450 1,450 1,450 1,450 1,450 1,450 1,450 1,450 1,450 1,450 1,450 1,450 1,450 1,450 1,450 1,450 1,450 1,450 1,450 1,450 1,450 1,450 1,450 1,450 1,450 1,450 1,450 1,450 1,450 1,450 1,450 1,450 1,450 1,450 1,450 1,450 1,450 1,450 1,450 1,450 1,450 1,450 1,450 1,450 1,450 1,450 1,450 1,450 1,450 1,450 1,450 1,450 1,450 1,450 1,450 1,450 1,450 1,450 1,450 1,450 1,450 1,450 1,450 1,450 1,450 1,450 1,450 1,450 1,450 1,450 1,450 1,450 1,450 1,450 1,450 1,450 1,450 1,450 1,450 1,450 1,450 1,450 1,450 1,450 1,450 1,450 1,450 1,450 1,450 1,450 1,450 1,450 1,450 1,450 1,450 1,450 1,450 1,450 1,450 1,450 1,450 1,450 1,450 1,450 1,450 1,450 1,450 1,450 1,450 1,450 1,450 1,450 1,450 1,450 1,450 1,450 1,450 1,450 1,450 1,450 1,450 1,450 1,450 1,450 1,450 1,  |                                           | ,                   | ,                   |                      |                       |                       | ,                    |
| MEDICAL   18.610   23.143   23.192   23.888   23.888   23.888   DENTAL   1.761   2.164   1.917   2.169   2.169   2.169   2.169   2.169   2.169   2.169   2.169   2.169   2.169   2.169   2.169   2.169   2.169   2.169   2.169   2.169   2.169   2.169   2.169   2.169   2.169   2.169   2.169   2.169   2.169   2.169   2.169   2.169   2.169   2.169   2.169   2.169   2.169   2.169   2.169   2.169   2.169   2.169   2.169   2.169   2.169   2.169   2.169   2.169   2.169   2.169   2.169   2.169   2.169   2.169   2.169   2.169   2.169   2.169   2.169   2.169   2.169   2.169   2.169   2.169   2.169   2.169   2.169   2.169   2.169   2.169   2.169   2.169   2.169   2.169   2.169   2.169   2.169   2.169   2.169   2.169   2.169   2.169   2.169   2.169   2.169   2.169   2.169   2.169   2.169   2.169   2.169   2.169   2.169   2.169   2.169   2.169   2.169   2.169   2.169   2.169   2.169   2.169   2.169   2.169   2.169   2.169   2.169   2.169   2.169   2.169   2.169   2.169   2.169   2.169   2.169   2.169   2.169   2.169   2.169   2.169   2.169   2.169   2.169   2.169   2.169   2.169   2.169   2.169   2.169   2.169   2.169   2.169   2.169   2.169   2.169   2.169   2.169   2.169   2.169   2.169   2.169   2.169   2.169   2.169   2.169   2.169   2.169   2.169   2.169   2.169   2.169   2.169   2.169   2.169   2.169   2.169   2.169   2.169   2.169   2.169   2.169   2.169   2.169   2.169   2.169   2.169   2.169   2.169   2.169   2.169   2.169   2.169   2.169   2.169   2.169   2.169   2.169   2.169   2.169   2.169   2.169   2.169   2.169   2.169   2.169   2.169   2.169   2.169   2.169   2.169   2.169   2.169   2.169   2.169   2.169   2.169   2.169   2.169   2.169   2.169   2.169   2.169   2.169   2.169   2.169   2.169   2.169   2.169   2.169   2.169   2.169   2.169   2.169   2.169   2.169   2.169   2.169   2.169   2.169   2.169   2.169   2.169   2.169   2.169   2.169   2.169   2.169   2.169   2.169   2.169   2.169   2.169   2.169   2.169   2.169   2.169   2.169   2.169   2.169   2.169   2.169   2.169   2.169   2.169   2.169   2.169   2.1   | WORKERS COMPENSATION                      | 79                  | 170                 | 265                  | 358                   | 358                   | 358                  |
| DENTAL         1,751         2,164         1,917         2,199         2,199         2,199         2,199         2,199         2,199         2,199         2,190         2,190         2,190         2,190         2,190         2,190         1,200         1,537         18,004         18,500         18,500         18,500         18,000         200         400         400         400         400         400         400         400         400         400         400         400         400         400         400         400         400         400         400         400         400         400         400         400         400         400         400         400         400         400         400         500         50         50         50         50         50         50         50         50         50         50         50         50         50         50         50         50         50         50         50         50         50         50         50         50         50         50         50         50         50         50         50         50         50         50         50         50         50         50         50         50                                                                                                                                                                                                                                                                                                                                                                                                                                                                                                                                                                                                                                                                                                                                                                                                                                                                                                                          | UNEMPLOYMENT                              | ,                   |                     |                      |                       |                       |                      |
| 10-FLANS DEFINED EINEFIT RETIREMENT DEFINED EINEFIT RETIREMENT LIFE ADAD DEFINED EINEFIT RETIREMENT LIFE ADAD DEFINED STATE LIFE ADAD DEFINED STATE LIFE ADAD DEFINED STATE STATE LIFE ADAD DEFINED STATE STATE DEFINED STATE STATE STATE DEFINED STATE STATE STATE DEFINED STATE STATE STATE STATE STATE STATE DEFINED STATE STAT   |                                           |                     |                     |                      |                       |                       |                      |
| DEFINISE DERIPHE TRETHEMENT   15,189   18,901   26,466   27,195   27,195   27,195   LIFE ADRO   LIFE ADRO   300   369   400   400   400   400   400   400   400   400   400   400   400   400   400   400   400   400   400   400   400   400   400   400   400   400   400   400   400   400   400   400   400   400   400   400   400   400   400   400   400   400   400   400   400   400   400   400   400   400   400   400   400   400   400   400   400   400   400   400   400   400   400   400   400   400   400   400   400   400   400   400   400   400   400   400   400   400   400   400   400   400   400   400   400   400   400   400   400   400   400   400   400   400   400   400   400   400   400   400   400   400   400   400   400   400   400   400   400   400   400   400   400   400   400   400   400   400   400   400   400   400   400   400   400   400   400   400   400   400   400   400   400   400   400   400   400   400   400   400   400   400   400   400   400   400   400   400   400   400   400   400   400   400   400   400   400   400   400   400   400   400   400   400   400   400   400   400   400   400   400   400   400   400   400   400   400   400   400   400   400   400   400   400   400   400   400   400   400   400   400   400   400   400   400   400   400   400   400   400   400   400   400   400   400   400   400   400   400   400   400   400   400   400   400   400   400   400   400   400   400   400   400   400   400   400   400   400   400   400   400   400   400   400   400   400   400   400   400   400   400   400   400   400   400   400   400   400   400   400   400   400   400   400   400   400   400   400   400   400   400   400   400   400   400   400   400   400   400   400   400   400   400   400   400   400   400   400   400   400   400   400   400   400   400   400   400   400   400   400   400   400   400   400   400   400   400   400   400   400   400   400   400   400   400   400   400   400   400   400   400   400   400   400   400   400   400   400   400   400   400   400   400    |                                           |                     | ,                   |                      |                       |                       |                      |
| LIFE ADAD DEPENDENT LIFE DEPENDENT LIFE S 1 2 5 5 5 5 5 5 5 5 5 5 5 5 5 5 5 5 5 5                                                                                                                                                                                                                                                                                                                                                                                                                                                                                                                                                                                                                                                                                                                                                                                                                                                                                                                                                                                                                                                                                                                                                                                                                                                                                                                                                                                                                                                                                                                                                                                                                                                                                                                                                                                                                                                                                                                                                                                                                                              |                                           |                     |                     |                      |                       |                       |                      |
| DEPENDENT LIFE                                                                                                                                                                                                                                                                                                                                                                                                                                                                                                                                                                                                                                                                                                                                                                                                                                                                                                                                                                                                                                                                                                                                                                                                                                                                                                                                                                                                                                                                                                                                                                                                                                                                                                                                                                                                                                                                                                                                                                                                                                                                                                                 |                                           |                     |                     |                      |                       |                       |                      |
| LONG-TEM DISABILITY   993                                                                                                                                                                                                                                                                                                                                                                                                                                                                                                                                                                                                                                                                                                                                                                                                                                                                                                                                                                                                                                                                                                                                                                                                                                                                                                                                                                                                                                                                                                                                                                                                                                                                                                                                                                                                                                                                                                                                                                                                                                                                                                      |                                           |                     |                     |                      |                       |                       |                      |
| 6303 OTHER PROFESSIONAL RTECH   6.466   17.911   69.700   100.000   100.000   100.000   100.000   100.000   100.000   100.000   100.000   100.000   100.000   100.000   100.000   100.000   100.000   100.000   100.000   100.000   100.000   100.000   100.000   100.000   100.000   100.000   100.000   100.000   100.000   100.000   100.000   100.000   100.000   100.000   100.000   100.000   100.000   100.000   100.000   100.000   100.000   100.000   100.000   100.000   100.000   100.000   100.000   100.000   100.000   100.000   100.000   100.000   100.000   100.000   100.000   100.000   100.000   100.000   100.000   100.000   100.000   100.000   100.000   100.000   100.000   100.000   100.000   100.000   100.000   100.000   100.000   100.000   100.000   100.000   100.000   100.000   100.000   100.000   100.000   100.000   100.000   100.000   100.000   100.000   100.000   100.000   100.000   100.000   100.000   100.000   100.000   100.000   100.000   100.000   100.000   100.000   100.000   100.000   100.000   100.000   100.000   100.000   100.000   100.000   100.000   100.000   100.000   100.000   100.000   100.000   100.000   100.000   100.000   100.000   100.000   100.000   100.000   100.000   100.000   100.000   100.000   100.000   100.000   100.000   100.000   100.000   100.000   100.000   100.000   100.000   100.000   100.000   100.000   100.000   100.000   100.000   100.000   100.000   100.000   100.000   100.000   100.000   100.000   100.000   100.000   100.000   100.000   100.000   100.000   100.000   100.000   100.000   100.000   100.000   100.000   100.000   100.000   100.000   100.000   100.000   100.000   100.000   100.000   100.000   100.000   100.000   100.000   100.000   100.000   100.000   100.000   100.000   100.000   100.000   100.000   100.000   100.000   100.000   100.000   100.000   100.000   100.000   100.000   100.000   100.000   100.000   100.000   100.000   100.000   100.000   100.000   100.000   100.000   100.000   100.000   100.000   100.000   100.000   100.000   100.000   100.000   100.00   |                                           |                     |                     |                      |                       |                       |                      |
| Separation   1.000                                                                                                                                                                                                                                                                                                                                                                                                                                                                                                                                                                                                                                                                                                                                                                                                                                                                                                                                                                                                                                                                                                                                                                                                                                                                                                                                                                                                                                                                                                                                                                                                                                                                                                                                                                                                                                                                                                                                                                                                                                                                                                             | 200 TOTAL PAYROLL TAXES & BENEFITS        | 67,911              | 80,507              | 84,198               | 89,393                | 89,393                | 89,393               |
|                                                                                                                                                                                                                                                                                                                                                                                                                                                                                                                                                                                                                                                                                                                                                                                                                                                                                                                                                                                                                                                                                                                                                                                                                                                                                                                                                                                                                                                                                                                                                                                                                                                                                                                                                                                                                                                                                                                                                                                                                                                                                                                                |                                           | 6,466               | 17,911              |                      | 100,000               | 100,000               | 100,000              |
| A00 TOTAL PURCHASED PROPERTY SERVICES   -                                                                                                                                                                                                                                                                                                                                                                                                                                                                                                                                                                                                                                                                                                                                                                                                                                                                                                                                                                                                                                                                                                                                                                                                                                                                                                                                                                                                                                                                                                                                                                                                                                                                                                                                                                                                                                                                                                                                                                                                                                                                                      | 300 TOTAL PURCHASED PROF & TECH           | 6,466               | 17,911              | 70,700               | 100,000               | 100,000               | 100,000              |
| A00 TOTAL PURCHASED PROPERTY SERVICES   -                                                                                                                                                                                                                                                                                                                                                                                                                                                                                                                                                                                                                                                                                                                                                                                                                                                                                                                                                                                                                                                                                                                                                                                                                                                                                                                                                                                                                                                                                                                                                                                                                                                                                                                                                                                                                                                                                                                                                                                                                                                                                      | 6520 TELEPHONE                            |                     | 448                 | _                    | 1 200                 | 1 200                 | 1 200                |
| SOU TOTAL OTHER PURCHASED SERVICES   - 870   - 1,000   1,000   1,000   1,000   1,000   1,000   1,000   1,000   1,000   1,000   1,000   1,000   1,000   1,000   1,000   1,000   1,000   1,000   1,000   1,000   1,000   1,000   1,000   1,000   1,000   1,000   1,000   1,000   1,000   1,000   1,000   1,000   1,000   1,000   1,000   1,000   1,000   1,000   1,000   1,000   1,000   1,000   1,000   1,000   1,000   1,000   1,000   1,000   1,000   1,000   1,000   1,000   1,000   1,000   1,000   1,000   1,000   1,000   1,000   1,000   1,000   1,000   1,000   1,000   1,000   1,000   1,000   1,000   1,000   1,000   1,000   1,000   1,000   1,000   1,000   1,000   1,000   1,000   1,000   1,000   1,000   1,000   1,000   1,000   1,000   1,000   1,000   1,000   1,000   1,000   1,000   1,000   1,000   1,000   1,000   1,000   1,000   1,000   1,000   1,000   1,000   1,000   1,000   1,000   1,000   1,000   1,000   1,000   1,000   1,000   1,000   1,000   1,000   1,000   1,000   1,000   1,000   1,000   1,000   1,000   1,000   1,000   1,000   1,000   1,000   1,000   1,000   1,000   1,000   1,000   1,000   1,000   1,000   1,000   1,000   1,000   1,000   1,000   1,000   1,000   1,000   1,000   1,000   1,000   1,000   1,000   1,000   1,000   1,000   1,000   1,000   1,000   1,000   1,000   1,000   1,000   1,000   1,000   1,000   1,000   1,000   1,000   1,000   1,000   1,000   1,000   1,000   1,000   1,000   1,000   1,000   1,000   1,000   1,000   1,000   1,000   1,000   1,000   1,000   1,000   1,000   1,000   1,000   1,000   1,000   1,000   1,000   1,000   1,000   1,000   1,000   1,000   1,000   1,000   1,000   1,000   1,000   1,000   1,000   1,000   1,000   1,000   1,000   1,000   1,000   1,000   1,000   1,000   1,000   1,000   1,000   1,000   1,000   1,000   1,000   1,000   1,000   1,000   1,000   1,000   1,000   1,000   1,000   1,000   1,000   1,000   1,000   1,000   1,000   1,000   1,000   1,000   1,000   1,000   1,000   1,000   1,000   1,000   1,000   1,000   1,000   1,000   1,000   1,000   1,000   1,000   1,000   1,000   1,000   1,000   |                                           |                     |                     | -                    |                       |                       |                      |
| SOU TOTAL OTHER PURCHASED SERVICES   - 870   - 1,000   1,000   1,000   1,000   1,000   1,000   1,000   1,000   1,000   1,000   1,000   1,000   1,000   1,000   1,000   1,000   1,000   1,000   1,000   1,000   1,000   1,000   1,000   1,000   1,000   1,000   1,000   1,000   1,000   1,000   1,000   1,000   1,000   1,000   1,000   1,000   1,000   1,000   1,000   1,000   1,000   1,000   1,000   1,000   1,000   1,000   1,000   1,000   1,000   1,000   1,000   1,000   1,000   1,000   1,000   1,000   1,000   1,000   1,000   1,000   1,000   1,000   1,000   1,000   1,000   1,000   1,000   1,000   1,000   1,000   1,000   1,000   1,000   1,000   1,000   1,000   1,000   1,000   1,000   1,000   1,000   1,000   1,000   1,000   1,000   1,000   1,000   1,000   1,000   1,000   1,000   1,000   1,000   1,000   1,000   1,000   1,000   1,000   1,000   1,000   1,000   1,000   1,000   1,000   1,000   1,000   1,000   1,000   1,000   1,000   1,000   1,000   1,000   1,000   1,000   1,000   1,000   1,000   1,000   1,000   1,000   1,000   1,000   1,000   1,000   1,000   1,000   1,000   1,000   1,000   1,000   1,000   1,000   1,000   1,000   1,000   1,000   1,000   1,000   1,000   1,000   1,000   1,000   1,000   1,000   1,000   1,000   1,000   1,000   1,000   1,000   1,000   1,000   1,000   1,000   1,000   1,000   1,000   1,000   1,000   1,000   1,000   1,000   1,000   1,000   1,000   1,000   1,000   1,000   1,000   1,000   1,000   1,000   1,000   1,000   1,000   1,000   1,000   1,000   1,000   1,000   1,000   1,000   1,000   1,000   1,000   1,000   1,000   1,000   1,000   1,000   1,000   1,000   1,000   1,000   1,000   1,000   1,000   1,000   1,000   1,000   1,000   1,000   1,000   1,000   1,000   1,000   1,000   1,000   1,000   1,000   1,000   1,000   1,000   1,000   1,000   1,000   1,000   1,000   1,000   1,000   1,000   1,000   1,000   1,000   1,000   1,000   1,000   1,000   1,000   1,000   1,000   1,000   1,000   1,000   1,000   1,000   1,000   1,000   1,000   1,000   1,000   1,000   1,000   1,000   1,000   1,000   1,000   1,000   1,000   |                                           |                     |                     |                      | ,                     | ,                     |                      |
|                                                                                                                                                                                                                                                                                                                                                                                                                                                                                                                                                                                                                                                                                                                                                                                                                                                                                                                                                                                                                                                                                                                                                                                                                                                                                                                                                                                                                                                                                                                                                                                                                                                                                                                                                                                                                                                                                                                                                                                                                                                                                                                                |                                           |                     |                     | -                    | ,                     | ,                     |                      |
| 144   145   145   145   145   145   145   145   145   145   145   145   145   145   145   145   145   145   145   145   145   145   145   145   145   145   145   145   145   145   145   145   145   145   145   145   145   145   145   145   145   145   145   145   145   145   145   145   145   145   145   145   145   145   145   145   145   145   145   145   145   145   145   145   145   145   145   145   145   145   145   145   145   145   145   145   145   145   145   145   145   145   145   145   145   145   145   145   145   145   145   145   145   145   145   145   145   145   145   145   145   145   145   145   145   145   145   145   145   145   145   145   145   145   145   145   145   145   145   145   145   145   145   145   145   145   145   145   145   145   145   145   145   145   145   145   145   145   145   145   145   145   145   145   145   145   145   145   145   145   145   145   145   145   145   145   145   145   145   145   145   145   145   145   145   145   145   145   145   145   145   145   145   145   145   145   145   145   145   145   145   145   145   145   145   145   145   145   145   145   145   145   145   145   145   145   145   145   145   145   145   145   145   145   145   145   145   145   145   145   145   145   145   145   145   145   145   145   145   145   145   145   145   145   145   145   145   145   145   145   145   145   145   145   145   145   145   145   145   145   145   145   145   145   145   145   145   145   145   145   145   145   145   145   145   145   145   145   145   145   145   145   145   145   145   145   145   145   145   145   145   145   145   145   145   145   145   145   145   145   145   145   145   145   145   145   145   145   145   145   145   145   145   145   145   145   145   145   145   145   145   145   145   145   145   145   145   145   145   145   145   145   145   145   145   145   145   145   145   145   145   145   145   145   145   145   145   145   145   145   145   145   145   145   145   145   145   145   145   145   145    | 500 TOTAL OTHER PURCHASED SERVICES        | -                   | 870                 | -                    | 1,000                 | 1,000                 | 1,000                |
| B92   927   1,000   1,000   1,000   1,000   1,000   1,000   1,000   1,000   1,000   1,000   1,000   1,000   1,000   1,000   1,000   1,000   1,000   1,000   1,000   1,000   1,000   1,000   1,000   1,000   1,000   1,000   1,000   1,000   1,000   1,000   1,000   1,000   1,000   1,000   1,000   1,000   1,000   1,000   1,000   1,000   1,000   1,000   1,000   1,000   1,000   1,000   1,000   1,000   1,000   1,000   1,000   1,000   1,000   1,000   1,000   1,000   1,000   1,000   1,000   1,000   1,000   1,000   1,000   1,000   1,000   1,000   1,000   1,000   1,000   1,000   1,000   1,000   1,000   1,000   1,000   1,000   1,000   1,000   1,000   1,000   1,000   1,000   1,000   1,000   1,000   1,000   1,000   1,000   1,000   1,000   1,000   1,000   1,000   1,000   1,000   1,000   1,000   1,000   1,000   1,000   1,000   1,000   1,000   1,000   1,000   1,000   1,000   1,000   1,000   1,000   1,000   1,000   1,000   1,000   1,000   1,000   1,000   1,000   1,000   1,000   1,000   1,000   1,000   1,000   1,000   1,000   1,000   1,000   1,000   1,000   1,000   1,000   1,000   1,000   1,000   1,000   1,000   1,000   1,000   1,000   1,000   1,000   1,000   1,000   1,000   1,000   1,000   1,000   1,000   1,000   1,000   1,000   1,000   1,000   1,000   1,000   1,000   1,000   1,000   1,000   1,000   1,000   1,000   1,000   1,000   1,000   1,000   1,000   1,000   1,000   1,000   1,000   1,000   1,000   1,000   1,000   1,000   1,000   1,000   1,000   1,000   1,000   1,000   1,000   1,000   1,000   1,000   1,000   1,000   1,000   1,000   1,000   1,000   1,000   1,000   1,000   1,000   1,000   1,000   1,000   1,000   1,000   1,000   1,000   1,000   1,000   1,000   1,000   1,000   1,000   1,000   1,000   1,000   1,000   1,000   1,000   1,000   1,000   1,000   1,000   1,000   1,000   1,000   1,000   1,000   1,000   1,000   1,000   1,000   1,000   1,000   1,000   1,000   1,000   1,000   1,000   1,000   1,000   1,000   1,000   1,000   1,000   1,000   1,000   1,000   1,000   1,000   1,000   1,000   1,000   1,000   1,000   1,000   1,000      |                                           |                     | 927                 | 1,000                | 1,000                 | 1,000                 | 1,000                |
| Section   Sect   |                                           |                     |                     | -                    |                       |                       |                      |
| SOU SUBSCRIPTIONS   10,068   13,833   12,750   12,000   12,000   12,000   12,000   12,000   12,000   12,000   12,000   12,000   12,000   12,000   12,000   12,000   12,000   12,000   12,000   12,000   12,000   12,000   12,000   12,000   12,000   12,000   12,000   12,000   12,000   12,000   12,000   12,000   12,000   12,000   12,000   12,000   12,000   12,000   12,000   12,000   12,000   12,000   12,000   12,000   12,000   12,000   12,000   12,000   12,000   12,000   12,000   12,000   12,000   12,000   12,000   12,000   12,000   12,000   12,000   12,000   12,000   12,000   12,000   12,000   12,000   12,000   12,000   12,000   12,000   12,000   12,000   12,000   12,000   12,000   12,000   12,000   12,000   12,000   12,000   12,000   12,000   12,000   12,000   12,000   12,000   12,000   12,000   12,000   12,000   12,000   12,000   12,000   12,000   12,000   12,000   12,000   12,000   12,000   12,000   12,000   12,000   12,000   12,000   12,000   12,000   12,000   12,000   12,000   12,000   12,000   12,000   12,000   12,000   12,000   12,000   12,000   12,000   12,000   12,000   12,000   12,000   12,000   12,000   12,000   12,000   12,000   12,000   12,000   12,000   12,000   12,000   12,000   12,000   12,000   12,000   12,000   12,000   12,000   12,000   12,000   12,000   12,000   12,000   12,000   12,000   12,000   12,000   12,000   12,000   12,000   12,000   12,000   12,000   12,000   12,000   12,000   12,000   12,000   12,000   12,000   12,000   12,000   12,000   12,000   12,000   12,000   12,000   12,000   12,000   12,000   12,000   12,000   12,000   12,000   12,000   12,000   12,000   12,000   12,000   12,000   12,000   12,000   12,000   12,000   12,000   12,000   12,000   12,000   12,000   12,000   12,000   12,000   12,000   12,000   12,000   12,000   12,000   12,000   12,000   12,000   12,000   12,000   12,000   12,000   12,000   12,000   12,000   12,000   12,000   12,000   12,000   12,000   12,000   12,000   12,000   12,000   12,000   12,000   12,000   12,000   12,000   12,000   12,000   12,000   12,000     | 600 TOTAL SUPPLIES                        | 892                 | 927                 | 1,000                | 1,000                 | 1,000                 | 1,000                |
| 6902 TRAINING/TRAVEL/OTHER         10,068         13,833         12,750         12,000         12,000         12,000           899 OTHER         45         499         -         500         500         500           800 TOTAL OTHER OBJECTS         14,454         16,717         15,750         17,500         17,500           TOTAL GENERAL MANAGERS DIVISION         271,679         340,431         351,688         395,093         395,093         395,093         395,093         395,093         395,093         395,093         395,093         395,093         395,093         395,093         395,093         395,093         395,093         395,093         395,093         395,093         395,093         395,093         395,093         395,093         395,093         395,093         395,093         395,093         395,093         395,093         395,093         395,093         395,093         395,093         395,093         395,093         395,093         395,093         395,093         395,093         395,093         395,093         395,093         395,093         395,093         395,093         395,093         395,093         395,093         395,093         395,093         395,093         395,093         395,093         395,093         395,093         395,0                                                                                                                                                                                                                                                                                                                                                                                                                                                                                                                                                                                                                                                                                                                                                                                                             | 6901 DUES                                 |                     | 2,386               | 3,000                | 5,000                 | 5,000                 | 5,000                |
| Page      |                                           |                     |                     | -                    |                       |                       |                      |
| 14,454   16,717   15,750   17,500   17,500   17,500   17,500   17,500   17,500   17,500   17,500   17,500   17,500   17,500   17,500   17,500   17,500   17,500   17,500   17,500   17,500   17,500   17,500   17,500   17,500   17,500   17,500   17,500   17,500   17,500   17,500   17,500   17,500   17,500   17,500   17,500   17,500   17,500   17,500   17,500   17,500   17,500   17,500   17,500   17,500   17,500   17,500   17,500   17,500   17,500   17,500   17,500   17,500   17,500   17,500   17,500   17,500   17,500   17,500   17,500   17,500   17,500   17,500   17,500   17,500   17,500   17,500   17,500   17,500   17,500   17,500   17,500   17,500   17,500   17,500   17,500   17,500   17,500   17,500   17,500   17,500   17,500   17,500   17,500   17,500   17,500   17,500   17,500   17,500   17,500   17,500   17,500   17,500   17,500   17,500   17,500   17,500   17,500   17,500   17,500   17,500   17,500   17,500   17,500   17,500   17,500   10,000   10,000   10,000   10,000   10,000   10,000   10,000   10,000   10,000   10,000   10,000   10,000   10,000   10,000   10,000   10,000   10,000   10,000   10,000   10,000   10,000   10,000   10,000   10,000   10,000   10,000   10,000   10,000   10,000   10,000   10,000   10,000   10,000   10,000   10,000   10,000   10,000   10,000   10,000   10,000   10,000   10,000   10,000   10,000   10,000   10,000   10,000   10,000   10,000   10,000   10,000   10,000   10,000   10,000   10,000   10,000   10,000   10,000   10,000   10,000   10,000   10,000   10,000   10,000   10,000   10,000   10,000   10,000   10,000   10,000   10,000   10,000   10,000   10,000   10,000   10,000   10,000   10,000   10,000   10,000   10,000   10,000   10,000   10,000   10,000   10,000   10,000   10,000   10,000   10,000   10,000   10,000   10,000   10,000   10,000   10,000   10,000   10,000   10,000   10,000   10,000   10,000   10,000   10,000   10,000   10,000   10,000   10,000   10,000   10,000   10,000   10,000   10,000   10,000   10,000   10,000   10,000   10,000   10,000   10,000   10,000   1   |                                           |                     |                     | 12,750               |                       |                       |                      |
| TOTAL GENERAL MANAGERS DIVISION   271,679   340,431   351,688   395,093   395,093   395,093   395,093   395,093   395,093   395,093   395,093   395,093   395,093   395,093   395,093   395,093   395,093   395,093   395,093   395,093   395,093   395,093   395,093   395,093   395,093   395,093   395,093   395,093   395,093   395,093   395,093   395,093   395,093   395,093   395,093   395,093   395,093   395,093   395,093   395,093   395,093   395,093   395,093   395,093   395,093   395,093   395,093   395,093   395,093   395,093   395,093   395,093   395,093   395,093   395,093   395,093   395,093   395,093   395,093   395,093   395,093   395,093   395,093   395,093   395,093   395,093   395,093   395,093   395,093   395,093   395,093   395,093   395,093   395,093   395,093   395,093   395,093   395,093   395,093   395,093   395,093   395,093   395,093   395,093   395,093   395,093   395,093   395,093   395,093   395,093   395,093   395,093   395,093   395,093   395,093   395,093   395,093   395,093   395,093   395,093   395,093   395,093   395,093   395,093   395,093   395,093   395,093   395,093   395,093   395,093   395,093   395,093   395,093   395,093   395,093   395,093   395,093   395,093   395,093   395,093   395,093   395,093   395,093   395,093   395,093   395,093   395,093   395,093   395,093   395,093   395,093   395,093   395,093   395,093   395,093   395,093   395,093   395,093   395,093   395,093   395,093   395,093   395,093   395,093   395,093   395,093   395,093   395,093   395,093   395,093   395,093   395,093   395,093   395,093   395,093   395,093   395,093   395,093   395,093   395,093   395,093   395,093   395,093   395,093   395,093   395,093   395,093   395,093   395,093   395,093   395,093   395,093   395,093   395,093   395,093   395,093   395,093   395,093   395,093   395,093   395,093   395,093   395,093   395,093   395,093   395,093   395,093   395,093   395,093   395,093   395,093   395,093   395,093   395,093   395,093   395,093   395,093   395,093   395,093   395,093   395,093      |                                           |                     |                     |                      |                       |                       |                      |
| STAFFING   General Manager   1.00   1.00   1.00   1.00   1.00   1.00   1.00   1.00   1.00   1.00   1.00   1.00   1.00   1.00   1.00   1.00   1.00   1.00   1.00   1.00   1.00   1.00   1.00   1.00   1.00   1.00   1.00   1.00   1.00   1.00   1.00   1.00   1.00   1.00   1.00   1.00   1.00   1.00   1.00   1.00   1.00   1.00   1.00   1.00   1.00   1.00   1.00   1.00   1.00   1.00   1.00   1.00   1.00   1.00   1.00   1.00   1.00   1.00   1.00   1.00   1.00   1.00   1.00   1.00   1.00   1.00   1.00   1.00   1.00   1.00   1.00   1.00   1.00   1.00   1.00   1.00   1.00   1.00   1.00   1.00   1.00   1.00   1.00   1.00   1.00   1.00   1.00   1.00   1.00   1.00   1.00   1.00   1.00   1.00   1.00   1.00   1.00   1.00   1.00   1.00   1.00   1.00   1.00   1.00   1.00   1.00   1.00   1.00   1.00   1.00   1.00   1.00   1.00   1.00   1.00   1.00   1.00   1.00   1.00   1.00   1.00   1.00   1.00   1.00   1.00   1.00   1.00   1.00   1.00   1.00   1.00   1.00   1.00   1.00   1.00   1.00   1.00   1.00   1.00   1.00   1.00   1.00   1.00   1.00   1.00   1.00   1.00   1.00   1.00   1.00   1.00   1.00   1.00   1.00   1.00   1.00   1.00   1.00   1.00   1.00   1.00   1.00   1.00   1.00   1.00   1.00   1.00   1.00   1.00   1.00   1.00   1.00   1.00   1.00   1.00   1.00   1.00   1.00   1.00   1.00   1.00   1.00   1.00   1.00   1.00   1.00   1.00   1.00   1.00   1.00   1.00   1.00   1.00   1.00   1.00   1.00   1.00   1.00   1.00   1.00   1.00   1.00   1.00   1.00   1.00   1.00   1.00   1.00   1.00   1.00   1.00   1.00   1.00   1.00   1.00   1.00   1.00   1.00   1.00   1.00   1.00   1.00   1.00   1.00   1.00   1.00   1.00   1.00   1.00   1.00   1.00   1.00   1.00   1.00   1.00   1.00   1.00   1.00   1.00   1.00   1.00   1.00   1.00   1.00   1.00   1.00   1.00   1.00   1.00   1.00   1.00   1.00   1.00   1.00   1.00   1.00   1.00   1.00   1.00   1.00   1.00   1.00   1.00   1.00   1.00   1.00   1.00   1.00   1.00   1.00   1.00   1.00   1.00   1.00   1.00   1.00   1.00   1.00   1.00   1.00   1.00   1.00   1.00   1.00   1.00   1.00   1.00   1.00     | 800 TOTAL OTHER OBJECTS                   | 14,454              | 16,717              | 15,750               | 17,500                | 17,500                | 17,500               |
| General Manager<br>Administrative Analyst<br>Administrative Secretary         1.00         1.00         1.00         1.00         1.00         1.00         1.00         1.00         1.00         1.00         1.00         1.00         1.00         1.00         1.00         1.00         1.00         1.00         1.00         1.00         1.00         1.00         1.00         1.00         1.00         2.00         2.00         2.00         2.00         2.00         2.00         2.00         3.00         3.000         3.000         3.000         3.000         3.000         3.000         3.000         3.000         3.000         3.000         3.000         3.000         3.000         3.000         3.000         3.000         3.000         3.000         3.000         3.000         3.000         3.000         3.000         3.000         3.000         3.000         3.000         3.000         3.000         3.000         3.000         3.000         3.000         3.000         3.000         3.000         3.000         3.000         3.000         3.000         3.000         3.000         3.000         3.000         3.000         3.000         3.000         3.000         3.000         3.000         3.000         3.000         3.000                                                                                                                                                                                                                                                                                                                                                                                                                                                                                                                                                                                                                                                                                                                                                                                                                                       | TOTAL GENERAL MANAGERS DIVISION           | 271,679             | 340,431             | 351,688              | 395,093               | 395,093               | 395,093              |
| Administrative Analyst Administrative Secretary   1.00   1.00   1.00   1.00   1.00   1.00   1.00   1.00   1.00   1.00   1.00   1.00   1.00   1.00   1.00   1.00   1.00   1.00   1.00   1.00   1.00   1.00   1.00   1.00   1.00   1.00   1.00   1.00   1.00   1.00   1.00   1.00   1.00   1.00   1.00   1.00   1.00   1.00   1.00   1.00   1.00   1.00   1.00   1.00   1.00   1.00   1.00   1.00   1.00   1.00   1.00   1.00   1.00   1.00   1.00   1.00   1.00   1.00   1.00   1.00   1.00   1.00   1.00   1.00   1.00   1.00   1.00   1.00   1.00   1.00   1.00   1.00   1.00   1.00   1.00   1.00   1.00   1.00   1.00   1.00   1.00   1.00   1.00   1.00   1.00   1.00   1.00   1.00   1.00   1.00   1.00   1.00   1.00   1.00   1.00   1.00   1.00   1.00   1.00   1.00   1.00   1.00   1.00   1.00   1.00   1.00   1.00   1.00   1.00   1.00   1.00   1.00   1.00   1.00   1.00   1.00   1.00   1.00   1.00   1.00   1.00   1.00   1.00   1.00   1.00   1.00   1.00   1.00   1.00   1.00   1.00   1.00   1.00   1.00   1.00   1.00   1.00   1.00   1.00   1.00   1.00   1.00   1.00   1.00   1.00   1.00   1.00   1.00   1.00   1.00   1.00   1.00   1.00   1.00   1.00   1.00   1.00   1.00   1.00   1.00   1.00   1.00   1.00   1.00   1.00   1.00   1.00   1.00   1.00   1.00   1.00   1.00   1.00   1.00   1.00   1.00   1.00   1.00   1.00   1.00   1.00   1.00   1.00   1.00   1.00   1.00   1.00   1.00   1.00   1.00   1.00   1.00   1.00   1.00   1.00   1.00   1.00   1.00   1.00   1.00   1.00   1.00   1.00   1.00   1.00   1.00   1.00   1.00   1.00   1.00   1.00   1.00   1.00   1.00   1.00   1.00   1.00   1.00   1.00   1.00   1.00   1.00   1.00   1.00   1.00   1.00   1.00   1.00   1.00   1.00   1.00   1.00   1.00   1.00   1.00   1.00   1.00   1.00   1.00   1.00   1.00   1.00   1.00   1.00   1.00   1.00   1.00   1.00   1.00   1.00   1.00   1.00   1.00   1.00   1.00   1.00   1.00   1.00   1.00   1.00   1.00   1.00   1.00   1.00   1.00   1.00   1.00   1.00   1.00   1.00   1.00   1.00   1.00   1.00   1.00   1.00   1.00   1.00   1.00   1.00   1.00   1.00   1.00   1.00   1.00     |                                           |                     |                     |                      |                       |                       |                      |
| 1.00   1.00   1.00   1.00   1.00   1.00   1.00   1.00   1.00   1.00   1.00   1.00   1.00   1.00   1.00   1.00   1.00   1.00   1.00   1.00   1.00   1.00   1.00   1.00   1.00   1.00   1.00   1.00   1.00   1.00   1.00   1.00   1.00   1.00   1.00   1.00   1.00   1.00   1.00   1.00   1.00   1.00   1.00   1.00   1.00   1.00   1.00   1.00   1.00   1.00   1.00   1.00   1.00   1.00   1.00   1.00   1.00   1.00   1.00   1.00   1.00   1.00   1.00   1.00   1.00   1.00   1.00   1.00   1.00   1.00   1.00   1.00   1.00   1.00   1.00   1.00   1.00   1.00   1.00   1.00   1.00   1.00   1.00   1.00   1.00   1.00   1.00   1.00   1.00   1.00   1.00   1.00   1.00   1.00   1.00   1.00   1.00   1.00   1.00   1.00   1.00   1.00   1.00   1.00   1.00   1.00   1.00   1.00   1.00   1.00   1.00   1.00   1.00   1.00   1.00   1.00   1.00   1.00   1.00   1.00   1.00   1.00   1.00   1.00   1.00   1.00   1.00   1.00   1.00   1.00   1.00   1.00   1.00   1.00   1.00   1.00   1.00   1.00   1.00   1.00   1.00   1.00   1.00   1.00   1.00   1.00   1.00   1.00   1.00   1.00   1.00   1.00   1.00   1.00   1.00   1.00   1.00   1.00   1.00   1.00   1.00   1.00   1.00   1.00   1.00   1.00   1.00   1.00   1.00   1.00   1.00   1.00   1.00   1.00   1.00   1.00   1.00   1.00   1.00   1.00   1.00   1.00   1.00   1.00   1.00   1.00   1.00   1.00   1.00   1.00   1.00   1.00   1.00   1.00   1.00   1.00   1.00   1.00   1.00   1.00   1.00   1.00   1.00   1.00   1.00   1.00   1.00   1.00   1.00   1.00   1.00   1.00   1.00   1.00   1.00   1.00   1.00   1.00   1.00   1.00   1.00   1.00   1.00   1.00   1.00   1.00   1.00   1.00   1.00   1.00   1.00   1.00   1.00   1.00   1.00   1.00   1.00   1.00   1.00   1.00   1.00   1.00   1.00   1.00   1.00   1.00   1.00   1.00   1.00   1.00   1.00   1.00   1.00   1.00   1.00   1.00   1.00   1.00   1.00   1.00   1.00   1.00   1.00   1.00   1.00   1.00   1.00   1.00   1.00   1.00   1.00   1.00   1.00   1.00   1.00   1.00   1.00   1.00   1.00   1.00   1.00   1.00   1.00   1.00   1.00   1.00   1.00   1.00   1.00   1.00   1.00   1.00      |                                           | 1.00                |                     |                      | 1.00                  | 1.00                  | 1.00                 |
| BOARD OF DIRECTORS/BUDGET COMMITTEE   108,707   60,000   30,000   30,000   30,000   30,000   30,000   30,000   30,000   30,000   30,000   30,000   30,000   30,000   30,000   30,000   30,000   30,000   30,000   30,000   30,000   30,000   30,000   30,000   30,000   30,000   30,000   30,000   30,000   30,000   30,000   30,000   30,000   30,000   30,000   30,000   30,000   30,000   30,000   30,000   30,000   30,000   30,000   30,000   30,000   30,000   30,000   30,000   30,000   30,000   30,000   30,000   30,000   30,000   30,000   30,000   30,000   30,000   30,000   30,000   30,000   30,000   30,000   30,000   30,000   30,000   30,000   30,000   30,000   30,000   30,000   30,000   30,000   30,000   30,000   30,000   30,000   30,000   30,000   30,000   30,000   30,000   30,000   30,000   30,000   30,000   30,000   30,000   30,000   30,000   30,000   30,000   30,000   30,000   30,000   30,000   30,000   30,000   30,000   30,000   30,000   30,000   30,000   30,000   30,000   30,000   30,000   30,000   30,000   30,000   30,000   30,000   30,000   30,000   30,000   30,000   30,000   30,000   30,000   30,000   30,000   30,000   30,000   30,000   30,000   30,000   30,000   30,000   30,000   30,000   30,000   30,000   30,000   30,000   30,000   30,000   30,000   30,000   30,000   30,000   30,000   30,000   30,000   30,000   30,000   30,000   30,000   30,000   30,000   30,000   30,000   30,000   30,000   30,000   30,000   30,000   30,000   30,000   30,000   30,000   30,000   30,000   30,000   30,000   30,000   30,000   30,000   30,000   30,000   30,000   30,000   30,000   30,000   30,000   30,000   30,000   30,000   30,000   30,000   30,000   30,000   30,000   30,000   30,000   30,000   30,000   30,000   30,000   30,000   30,000   30,000   30,000   30,000   30,000   30,000   30,000   30,000   30,000   30,000   30,000   30,000   30,000   30,000   30,000   30,000   30,000   30,000   30,000   30,000   30,000   30,000   30,000   30,000   30,000   30,000   30,000   30,000   30,000   30,000   30,000   30,000   30,000   30,000    | <del>-</del>                              |                     | ٦                   |                      |                       |                       |                      |
| BOARD OF DIRECTORS/BUDGET COMMITTEE   108,707   60,000   6303 ELECTION SERVICES   108,707   60,000   1,211   - 30,000   30,000   30,000   30,000   30,000   30,000   30,000   30,000   30,000   30,000   30,000   30,000   30,000   30,000   30,000   30,000   30,000   30,000   30,000   30,000   30,000   30,000   30,000   30,000   30,000   30,000   30,000   30,000   30,000   30,000   30,000   30,000   30,000   30,000   30,000   30,000   30,000   30,000   30,000   30,000   30,000   30,000   30,000   30,000   30,000   30,000   30,000   30,000   30,000   30,000   30,000   30,000   30,000   30,000   30,000   30,000   30,000   30,000   30,000   30,000   30,000   30,000   30,000   30,000   30,000   30,000   30,000   30,000   30,000   30,000   30,000   30,000   30,000   30,000   30,000   30,000   30,000   30,000   30,000   30,000   30,000   30,000   30,000   30,000   30,000   30,000   30,000   30,000   30,000   30,000   30,000   30,000   30,000   30,000   30,000   30,000   30,000   30,000   30,000   30,000   30,000   30,000   30,000   30,000   30,000   30,000   30,000   30,000   30,000   30,000   30,000   30,000   30,000   30,000   30,000   30,000   30,000   30,000   30,000   30,000   30,000   30,000   30,000   30,000   30,000   30,000   30,000   30,000   30,000   30,000   30,000   30,000   30,000   30,000   30,000   30,000   30,000   30,000   30,000   30,000   30,000   30,000   30,000   30,000   30,000   30,000   30,000   30,000   30,000   30,000   30,000   30,000   30,000   30,000   30,000   30,000   30,000   30,000   30,000   30,000   30,000   30,000   30,000   30,000   30,000   30,000   30,000   30,000   30,000   30,000   30,000   30,000   30,000   30,000   30,000   30,000   30,000   30,000   30,000   30,000   30,000   30,000   30,000   30,000   30,000   30,000   30,000   30,000   30,000   30,000   30,000   30,000   30,000   30,000   30,000   30,000   30,000   30,000   30,000   30,000   30,000   30,000   30,000   30,000   30,000   30,000   30,000   30,000   30,000   30,000   30,000   30,000   30,000   30,000   30,000    |                                           |                     |                     |                      |                       |                       |                      |
| 6303 ELECTION SERVICES       108,707       60,000         6303 OTHER PROFESSIONAL & TECH       2,000       1,211       -       30,000       30,000       30,000       30,000       30,000       30,000       30,000       30,000       30,000       30,000       30,000       30,000       30,000       30,000       30,000       30,000       30,000       30,000       30,000       30,000       30,000       30,000       30,000       30,000       30,000       30,000       30,000       30,000       30,000       30,000       30,000       30,000       30,000       30,000       30,000       30,000       30,000       30,000       30,000       30,000       30,000       30,000       30,000       30,000       30,000       30,000       30,000       30,000       30,000       30,000       30,000       30,000       30,000       30,000       30,000       30,000       30,000       30,000       30,000       30,000       30,000       30,000       30,000       30,000       30,000       30,000       30,000       30,000       30,000       30,000       30,000       30,000       30,000       30,000       30,000       30,000       30,000       30,000       30,000       30,000       30,000       30,000       30,0                                                                                                                                                                                                                                                                                                                                                                                                                                                                                                                                                                                                                                                                                                                                                                                                                                                                                  | IOTALFIE                                  | 2.00                |                     | 2.00                 | 2.00                  | 2.00                  | 2.00                 |
| 6303 OTHER PROFESSIONAL & TECH         2,000         1,211         -         30,000         30,000         30,000         30,000         30,000         30,000         30,000         30,000         30,000         30,000         30,000         30,000         30,000         30,000         30,000         30,000         30,000         30,000         30,000         30,000         30,000         30,000         30,000         30,000         30,000         30,000         30,000         30,000         30,000         30,000         30,000         30,000         30,000         30,000         30,000         30,000         30,000         30,000         30,000         30,000         30,000         30,000         30,000         30,000         30,000         30,000         30,000         30,000         30,000         30,000         30,000         30,000         30,000         30,000         30,000         30,000         30,000         30,000         30,000         30,000         30,000         30,000         30,000         30,000         30,000         30,000         30,000         30,000         30,000         30,000         30,000         30,000         30,000         30,000         30,000         30,000         30,000         30,000         30,000         30,000                                                                                                                                                                                                                                                                                                                                                                                                                                                                                                                                                                                                                                                                                                                                                                                                           | BOARD OF DIRECTORS/BUDGET COMMITTEE       |                     |                     |                      |                       |                       |                      |
| 110,707   1,211   60,000   30,000   30,000   30,000   30,000   30,000   30,000   30,000   30,000   30,000   30,000   30,000   30,000   30,000   30,000   30,000   30,000   30,000   30,000   30,000   30,000   30,000   30,000   30,000   30,000   30,000   30,000   30,000   30,000   30,000   30,000   30,000   30,000   30,000   30,000   30,000   30,000   30,000   30,000   30,000   30,000   30,000   30,000   30,000   30,000   30,000   30,000   30,000   30,000   30,000   30,000   30,000   30,000   30,000   30,000   30,000   30,000   30,000   30,000   30,000   30,000   30,000   30,000   30,000   30,000   30,000   30,000   30,000   30,000   30,000   30,000   30,000   30,000   30,000   30,000   30,000   30,000   30,000   30,000   30,000   30,000   30,000   30,000   30,000   30,000   30,000   30,000   30,000   30,000   30,000   30,000   30,000   30,000   30,000   30,000   30,000   30,000   30,000   30,000   30,000   30,000   30,000   30,000   30,000   30,000   30,000   30,000   30,000   30,000   30,000   30,000   30,000   30,000   30,000   30,000   30,000   30,000   30,000   30,000   30,000   30,000   30,000   30,000   30,000   30,000   30,000   30,000   30,000   30,000   30,000   30,000   30,000   30,000   30,000   30,000   30,000   30,000   30,000   30,000   30,000   30,000   30,000   30,000   30,000   30,000   30,000   30,000   30,000   30,000   30,000   30,000   30,000   30,000   30,000   30,000   30,000   30,000   30,000   30,000   30,000   30,000   30,000   30,000   30,000   30,000   30,000   30,000   30,000   30,000   30,000   30,000   30,000   30,000   30,000   30,000   30,000   30,000   30,000   30,000   30,000   30,000   30,000   30,000   30,000   30,000   30,000   30,000   30,000   30,000   30,000   30,000   30,000   30,000   30,000   30,000   30,000   30,000   30,000   30,000   30,000   30,000   30,000   30,000   30,000   30,000   30,000   30,000   30,000   30,000   30,000   30,000   30,000   30,000   30,000   30,000   30,000   30,000   30,000   30,000   30,000   30,000   30,000   30,000   30,000   30,000   3   | 6303 ELECTION SERVICES                    | 108,707             |                     | 60,000               |                       |                       |                      |
| 6902 IN-DISTRICT TRAVEL         1,000         2,000           6902 OUT-OF-DISTRICT TRAVEL         6,683         12,883         10,500         10,000         10,000         10,000           6302 LEGAL ADVERTISING         1,365         -         2,400         2,400         2,400           500 TOTAL OTHER PURCHASED SERVICES         9,048         12,883         12,500         12,400         12,400         12,400           6490 OFFICE SUPPLIES         787         210         500         500         500         500           6499 POSTAGE-USPS         -         -         -         -         -           600 TOTAL SUPPLIES         787         210         500         500         500         500           6902 REGISTRATION FEES         2,500         -         -         -         -         -         -           800 TOTAL OTHER OBJECTS         2,500         -         -         -         -         -         -         -                                                                                                                                                                                                                                                                                                                                                                                                                                                                                                                                                                                                                                                                                                                                                                                                                                                                                                                                                                                                                                                                                                                                                                         | 6303 OTHER PROFESSIONAL & TECH            |                     | 1,211               | -                    | 30,000                | 30,000                | 30,000               |
| 6902 OUT-OF-DISTRICT TRAVEL         6,683         12,883         10,500         10,000         10,000         10,000         10,000         10,000         10,000         10,000         10,000         10,000         10,000         10,000         10,000         10,000         10,000         10,000         10,000         10,000         2,400         2,400         2,400         2,400         2,400         2,400         2,400         10,000         2,000         2,400         2,400         2,400         2,400         12,400         12,400         12,400         12,400         12,400         12,400         12,400         12,400         12,400         12,400         12,400         12,400         12,400         12,400         12,400         12,400         12,400         12,400         12,400         12,400         12,400         12,400         12,400         12,400         12,400         12,400         12,400         12,400         12,400         12,400         12,400         12,400         12,400         12,400         12,400         12,400         12,400         12,400         12,400         12,400         12,400         12,400         12,400         12,400         12,400         12,400         12,400         12,400         12,400         12,400 <th< td=""><td>300 TOTAL PURCHASED PROFESSIONAL</td><td>110,707</td><td>1,211</td><td>60,000</td><td>30,000</td><td>30,000</td><td>30,000</td></th<>                                                                                                                                                                                                                                                                                                                                                                                                                                                                                                                                                                                                                                                               | 300 TOTAL PURCHASED PROFESSIONAL          | 110,707             | 1,211               | 60,000               | 30,000                | 30,000                | 30,000               |
| 6902 OUT-OF-DISTRICT TRAVEL         6,683         12,883         10,500         10,000         10,000         10,000           6302 LEGAL ADVERTISING         1,365         -         2,400         2,400         2,400           500 TOTAL OTHER PURCHASED SERVICES         9,048         12,883         12,500         12,400         12,400         12,400           6490 OFFICE SUPPLIES         787         210         500         500         500         500           6499 POSTAGE-USPS         -         -         -         -           600 TOTAL SUPPLIES         787         210         500         500         500         500           6902 REGISTRATION FEES         2,500         -         -         -         -         -           800 TOTAL OTHER OBJECTS         2,500         -         -         -         -         -                                                                                                                                                                                                                                                                                                                                                                                                                                                                                                                                                                                                                                                                                                                                                                                                                                                                                                                                                                                                                                                                                                                                                                                                                                                                               | 6902 IN-DISTRICT TRAVEL                   | 1,000               |                     | 2,000                |                       |                       |                      |
| 500 TOTAL OTHER PURCHASED SERVICES         9,048         12,883         12,500         12,400         12,400         12,400           6490 OFFICE SUPPLIES         787         210         500         500         500         500           6499 POSTAGE-USPS         -         -         -         -         -         -           600 TOTAL SUPPLIES         787         210         500         500         500         500           6902 REGISTRATION FEES         2,500         -         -         -         -         -         -           800 TOTAL OTHER OBJECTS         2,500         -         -         -         -         -         -         -         -                                                                                                                                                                                                                                                                                                                                                                                                                                                                                                                                                                                                                                                                                                                                                                                                                                                                                                                                                                                                                                                                                                                                                                                                                                                                                                                                                                                                                                                     | 6902 OUT-OF-DISTRICT TRAVEL               |                     | 12,883              |                      | 10,000                | 10,000                | 10,000               |
| 6490 OFFICE SUPPLIES         787         210         500         500         500         500           6499 POSTAGE-USPS         -         -         -         -         -         500         500         500         500         500         500         500         500         500         500         500         500         500         500         500         500         500         500         500         500         500         500         500         500         500         500         500         500         500         500         500         500         500         500         500         500         500         500         500         500         500         500         500         500         500         500         500         500         500         500         500         500         500         500         500         500         500         500         500         500         500         500         500         500         500         500         500         500         500         500         500         500         500         500         500         500         500         500         500         500         500         500                                                                                                                                                                                                                                                                                                                                                                                                                                                                                                                                                                                                                                                                                                                                                                                                                                                                                                                             | 6302 LEGAL ADVERTISING                    | 1,365               |                     | -                    | 2,400                 | 2,400                 | 2,400                |
| 6499 POSTAGE-USPS         -           600 TOTAL SUPPLIES         787         210         500         500         500         500           6902 REGISTRATION FEES         2,500         -         -         -         -         -         -         -         -         -         -         -         -         -         -         -         -         -         -         -         -         -         -         -         -         -         -         -         -         -         -         -         -         -         -         -         -         -         -         -         -         -         -         -         -         -         -         -         -         -         -         -         -         -         -         -         -         -         -         -         -         -         -         -         -         -         -         -         -         -         -         -         -         -         -         -         -         -         -         -         -         -         -         -         -         -         -         -         -         -         -                                                                                                                                                                                                                                                                                                                                                                                                                                                                                                                                                                                                                                                                                                                                                                                                                                                                                                                                                                                                            | 500 TOTAL OTHER PURCHASED SERVICES        | 9,048               | 12,883              | 12,500               | 12,400                | 12,400                | 12,400               |
| 6902 REGISTRATION FEES         2,500         -         -         -         -         -         -         -         -         -         -         -         -         -         -         -         -         -         -         -         -         -         -         -         -         -         -         -         -         -         -         -         -         -         -         -         -         -         -         -         -         -         -         -         -         -         -         -         -         -         -         -         -         -         -         -         -         -         -         -         -         -         -         -         -         -         -         -         -         -         -         -         -         -         -         -         -         -         -         -         -         -         -         -         -         -         -         -         -         -         -         -         -         -         -         -         -         -         -         -         -         -         -         -         - </td <td></td> <td>787</td> <td>210</td> <td>500</td> <td>500</td> <td>500</td> <td>500</td>                                                                                                                                                                                                                                                                                                                                                                                                                                                                                                                                                                                                                                                                                                                                                                                                                                                                                                              |                                           | 787                 | 210                 | 500                  | 500                   | 500                   | 500                  |
| 6902 REGISTRATION FEES         2,500         -           800 TOTAL OTHER OBJECTS         2,500         -         -         -         -         -         -         -         -         -         -         -         -         -         -         -         -         -         -         -         -         -         -         -         -         -         -         -         -         -         -         -         -         -         -         -         -         -         -         -         -         -         -         -         -         -         -         -         -         -         -         -         -         -         -         -         -         -         -         -         -         -         -         -         -         -         -         -         -         -         -         -         -         -         -         -         -         -         -         -         -         -         -         -         -         -         -         -         -         -         -         -         -         -         -         -         -         -         -                                                                                                                                                                                                                                                                                                                                                                                                                                                                                                                                                                                                                                                                                                                                                                                                                                                                                                                                                                                                             |                                           | 787                 | 210                 | 500                  | 500                   | 500                   | 500                  |
| 800 TOTAL OTHER OBJECTS 2,500                                                                                                                                                                                                                                                                                                                                                                                                                                                                                                                                                                                                                                                                                                                                                                                                                                                                                                                                                                                                                                                                                                                                                                                                                                                                                                                                                                                                                                                                                                                                                                                                                                                                                                                                                                                                                                                                                                                                                                                                                                                                                                  | 000 1017/2 0011 2:20                      | 101                 | 210                 | 500                  | 300                   | 000                   | 300                  |
|                                                                                                                                                                                                                                                                                                                                                                                                                                                                                                                                                                                                                                                                                                                                                                                                                                                                                                                                                                                                                                                                                                                                                                                                                                                                                                                                                                                                                                                                                                                                                                                                                                                                                                                                                                                                                                                                                                                                                                                                                                                                                                                                |                                           |                     |                     | -                    |                       |                       |                      |
| TOTAL BOARD OF DIRECTORS/BUDGET COMMITTEE 123,041 14,304 73,000 42,900 42,900 42,900                                                                                                                                                                                                                                                                                                                                                                                                                                                                                                                                                                                                                                                                                                                                                                                                                                                                                                                                                                                                                                                                                                                                                                                                                                                                                                                                                                                                                                                                                                                                                                                                                                                                                                                                                                                                                                                                                                                                                                                                                                           | 800 TOTAL OTHER OBJECTS                   | 2,500               | <u>-</u>            | -                    | -                     | -                     | <u> </u>             |
|                                                                                                                                                                                                                                                                                                                                                                                                                                                                                                                                                                                                                                                                                                                                                                                                                                                                                                                                                                                                                                                                                                                                                                                                                                                                                                                                                                                                                                                                                                                                                                                                                                                                                                                                                                                                                                                                                                                                                                                                                                                                                                                                | TOTAL BOARD OF DIRECTORS/BUDGET COMMITTEE | 123,041             | 14,304              | 73,000               | 42,900                | 42,900                | 42,900               |

|                                                 | 2008-2009<br>ACTUAL | 2009-2010<br>ACTUAL | 2010-2011<br>AMENDED | 2011-2012<br>PROPOSED | 2011-2012<br>APPROVED | 2011-2012<br>ADOPTED |
|-------------------------------------------------|---------------------|---------------------|----------------------|-----------------------|-----------------------|----------------------|
| GENERAL MANAGER-INFO SYSTEMS/STRATEGIC PLANNING |                     |                     |                      |                       |                       |                      |
| 100 TOTAL PERSONNEL SERVICES-SALARIES           | 121,814             | 139,069             | 206,330              | 274,083               | 274,083               | 274,083              |
| FICA                                            | 8,722               | 8,380               | 12,792               | 16,993                | 16,993                | 16,993               |
| MEDICARE                                        | 2,040               | 1,932               | 2,992                | 3,974                 | 3,974                 | 3,974                |
| WORKERS COMPENSATION                            | 49                  | 84                  | 321                  | 550                   | 550                   | 550                  |
| UNEMPLOYMENT                                    | 1,502               | 1,721               | 2,175                | 2,900                 | 2,900                 | 2,900                |
| MEDICAL                                         | 34,777              | 36,602              | 58,527               | 89,345                | 89,345                | 89,345               |
| DENTAL                                          | 3,511               | 3,597               | 5,225                | 8,823                 | 8,823                 | 8,823                |
| 401 PLANS                                       | 14,146              | 13,271              | 20,633               | 27,408                | 27,408                | 27,408               |
| DEFINED BENEFIT RETIREMENT                      | 12,421              | 13,925              | 30,330               | 40,290                | 40,290                | 40,290               |
| LIFE AND AD&D                                   | 312                 | 350                 | 500                  | 500                   | 500                   | 500                  |
| DEPENDENT LIFE                                  | 11                  | 12                  | 50                   | 50                    | 50                    | 50                   |
| LONG TERM DISABILITY                            | 818                 | 863                 | 1,500                | 1,500                 | 1,500                 | 1,500                |
| 200 TOTAL PAYROLL TAXES & BENEFITS              | 78,308              | 80,739              | 135,045              | 192,334               | 192,334               | 192,334              |
| 6303 DATA PROCESSING/PROGRAMMING                | 11,473              |                     | 15,000               |                       |                       |                      |
| 6399 SOFTWARE LICENSE/MAINTENANCE               | 56,716              | 60,174              | 97,000               | 94,293                | 94,293                | 94,293               |
| 6305 SOFTWARE MAINTENANCE/OTH PROF              | 13,500              | 10,307              | -                    | ,                     | ,                     | ,                    |
| 300 TOTAL PURCHASED PROF                        | 81,688              | 70,480              | 112,000              | 94,293                | 94,293                | 94,293               |
| RADIO MAINTENANCE/CONNECTIVITY                  |                     |                     | _                    | 12,490                | 12,490                | 12,490               |
| 6520 TELEPHONE                                  | 596                 | 698                 | 720                  | 1,860                 | 1,860                 | 1,860                |
| 400 TOTAL PURCHASED PROPERTY SERVICES           | 596                 | 698                 | 720                  | 14,350                | 14,350                | 14,350               |
| 6489 DATA PROCESSING SUPPLIES                   | 4,906               | 2,914               | 10,500               | 1,800                 | 1,800                 | 1,800                |
|                                                 |                     | 2,914               | 10,500               |                       |                       |                      |
| 6490 OFFICE SUPPLIES 600 TOTAL SUPPLIES         | 70<br>4,976         | 2,914               | 10,500               | 1,900                 | 100<br>1,900          | 1,900                |
|                                                 | 0.040               | 00.040              | 04.000               |                       |                       |                      |
| 6435 OFFICE EQUIPMENT                           | 8,219               | 20,210              | 21,000               |                       |                       |                      |
| 700 TOTAL PROPERTY AND EQUIPMENT                | 8,219               | 20,210              | 21,000               | -                     | -                     | -                    |
| 6902 REGISTRATION FEES/TRAINING/TRAVEL          |                     | 2,144               |                      | 12,500                | 12,500                | 12,500               |
| 800 TOTAL OTHER OBJECTS                         | -                   | 2,144               | -                    | 12,500                | 12,500                | 12,500               |
| TOTAL GM-INFO SYSTEMS/STRATEGIC PLANNING        | 295,601             | 316,254             | 485,595              | 589,460               | 589,460               | 589,460              |
| STAFFING                                        |                     |                     |                      |                       |                       |                      |
| Systems Analyst                                 | 1.00                |                     | 1.00                 | 1.00                  | 1.00                  | 1.00                 |
| Systems Analyst                                 |                     |                     | 0.10                 | 1.00                  | 1.00                  | 1.00                 |
| Manager                                         |                     |                     | 1.00                 | 1.00                  | 1.00                  | 1.00                 |
| Network Administrator                           | 1.00                |                     | 1.00                 | 1.00                  | 1.00                  | 1.00                 |
| TOTAL FTE                                       | 2.00                |                     | 3.10                 | 4.00                  | 4.00                  | 4.00                 |

#### **HUMAN RESOURCES**

The Human Resources Division is responsible for the following functions:

- recruiting and monitoring the selection process for all District personnel
- developing and administering the employee classification and wage systems
- developing and administering the employee benefit programs
- developing and delivering policy and safety related training programs to employees
- processing and monitoring worker compensation and liability insurance claims
- developing and administering employee safety and wellness programs
- managing the District's labor relations program
- monitoring employment practices to ensure compliance with local, state and federal employment laws
- answering the phone and greeting visitors at the reception desk on the 5<sup>th</sup> floor of Courthouse Square

|                                       | 2008-2009<br>ACTUAL | 2009-2010<br>ACTUAL | 2010-2011<br>AMENDED | 2011-2012<br>PROPOSED | 2011-2012<br>APPROVED | 2011-2012<br>ADOPTED |
|---------------------------------------|---------------------|---------------------|----------------------|-----------------------|-----------------------|----------------------|
| HUMAN RESOURCES DIVISION              |                     |                     |                      |                       |                       |                      |
| 100 TOTAL PERSONNEL SERVICES-SALARIES | 330,308             | 299,999             | 221,375              | 191,850               | 191,850               | 191,850              |
| FICA                                  | 20,712              | 19,219              | 13,725               | 11,895                | 11,895                | 11,895               |
| MEDICARE                              | 4,844               | 4,362               | 3,210                | 2,782                 | 2,782                 | 2,782                |
| WORKERS COMPENSATION                  | 116                 | 193                 | 214                  | 282                   | 282                   | 282                  |
| UNEMPLOYMENT                          | 4,184               | 4,745               | 2,125                | 2,531                 | 2,531                 | 2,531                |
| MEDICAL                               | 75,039              | 70,903              | 54,383               | 53,645                | 53,645                | 53,645               |
| DENTAL                                | 7,059               | 6,486               | 4,132                | 4,977                 | 4,977                 | 4,977                |
| VEBA                                  | 3,665               | 2,                  | -,                   | .,                    | .,                    | .,                   |
| 401-PLANS                             | 28,273              | 27,445              | 22,137               | 19,185                | 19,185                | 19,185               |
| DEFINED BENEFIT RETIREMENT            | 23,623              | 28,969              | 32,542               | 28,202                | 28,202                | 28,202               |
| LIFE AD&D                             | 648                 | 752                 | 700                  | 800                   | 800                   | 800                  |
| DEPENDENT LIFE                        | 24                  | 28                  | 50                   | 50                    | 50                    | 50                   |
| LONG-TERM DISABILITY                  | 1,671               | 1,675               | 1,500                | 1,500                 | 1,500                 | 1,500                |
| 200 TOTAL PAYROLL TAXES & BENEFITS    | 169,859             | 164,777             | 134,719              | 125,848               | 125,848               | 125,848              |
| 200 TOTALTATIOLE TAXES & BENEFITS     | 103,033             | 104,777             | 104,713              | 120,040               | 123,040               | 123,040              |
| 6312 LEGAL SERVICES                   | 35,023              | 78,260              | 65,000               | 100,000               | 100,000               | 100,000              |
| 6303 OTHER PROFESSIONAL & TECH        | 8,623               | 4,201               | 10,000               | 12,500                | 12,500                | 12,500               |
| 6399 EQUIPMENT/OTHER                  | 210                 | , -                 | -                    | 5,000                 | 5,000                 | 5,000                |
| 6304 TEMPORARY PERSONNEL              | 2.0                 | 2,042               | 29,680               | 0,000                 | 0,000                 | 0,000                |
| 300 TOTAL PURCHASED PROF & TECH       | 43,856              | 84,503              | 104,680              | 117,500               | 117,500               | 117,500              |
| 300 TOTAL FUNCTIASED FROF & TECH      | 45,030              | 04,303              | 104,000              | 117,300               | 117,300               | 117,500              |
| 6520 TELEPHONE                        | 441                 | 240                 | -                    |                       |                       |                      |
| 400 TOTAL PURCHASED PROPERTY SERVICES | 441                 | 240                 | -                    | -                     | -                     | -                    |
| 6999 PRINTING                         | 1,000               |                     |                      |                       |                       |                      |
|                                       |                     | 400                 | 2.000                |                       |                       |                      |
| 6902 OUT-OF-DISTRICT TRAVEL           | 813                 | 109                 | 3,000                | 05.000                | 05.000                | 05.000               |
| 6302 RECRUITMENT/ADVERTISING          | 17,376              | 17,580              | 25,000               | 25,000                | 25,000                | 25,000               |
| 500 TOTAL OTHER PURCHASED SERVICES    | 19,190              | 17,689              | 28,000               | 25,000                | 25,000                | 25,000               |
| 6490 OFFICE SUPPLIES                  | 3,512               | 2,398               | 2,500                | 2,650                 | 2,650                 | 2,650                |
| 6490 TECHNICAL BOOKS/MANUALS          | ,                   | ,                   | 500                  | ,                     | ,                     | ,                    |
| 6499 POSTAGE-USPS                     | 29                  |                     | -                    |                       |                       |                      |
| 600 TOTAL SUPPLIES                    | 3,541               | 2,398               | 3,000                | 2,650                 | 2,650                 | 2,650                |
| 6435 OFFICE EQUIPMENT                 | 768                 | 332                 |                      |                       |                       | -                    |
| 700 TOTAL PROPERTY AND EQUIPMENT      | 768                 | 332                 |                      | _                     | -                     | _                    |
| COOA DUEO                             | 4.500               | 400                 | 4.000                | 4.500                 | 4.500                 | 4.500                |
| 6901 DUES                             | 1,500               | 436                 | 1,660                | 1,500                 | 1,500                 | 1,500                |
| 6901 SUBSCRIPTIONS                    | 2,022               |                     | -                    |                       |                       |                      |
| 6487 INCENTIVE/RECOGNITION PROGRAM    | 6,846               | 34,061              | 20,000               | 18,500                | 18,500                | 18,500               |
| 6488 SAFETY AND WELLNESS              | 19,799              | 19,245              | -                    |                       |                       |                      |
| 6487 TRAINING/OTHER                   | 1,409               | 2,669               | 3,000                | 3,000                 | 3,000                 | 3,000                |
| 800 TOTAL OTHER OBJECTS               | 31,577              | 56,412              | 24,660               | 23,000                | 23,000                | 23,000               |
| TOTAL HUMAN RESOURCES DIVISION        | 599,539             | 626,350             | 516,433              | 485,848               | 485,848               | 485,848              |
| STAFFING                              | <u> </u>            |                     |                      |                       |                       |                      |
| Director                              | 1.00                |                     | 1.00                 | 1.00                  | 1.00                  | 1.00                 |
| Safety and Loss Control Specialist    | 1.00                |                     | To HR-SR             | 1.00                  | 1.00                  | 1.00                 |
| Human Resources Assistant             |                     |                     |                      |                       |                       |                      |
|                                       | 1.00                |                     | 0.00                 | 4 00                  | 4.00                  | 4.66                 |
| Human Resources Assistant-Reception   | 1.00                |                     | 1.00                 | 1.00                  | 1.00                  | 1.00                 |
| Human Resources Specialist            | 1.00                |                     | 1.00                 | 1.00                  | 1.00                  | 1.00                 |
| Clerical Assistant                    |                     |                     | 0.50                 | 0.50                  | 0.50                  | 0.50                 |
| TOTAL FTE                             | 5.00                |                     | 3.50                 | 3.50                  | 3.50                  | 3.50                 |

|                                       | 2008-2009<br>ACTUAL | 2009-2010<br>ACTUAL | 2010-2011<br>AMENDED | 2011-2012<br>PROPOSED | 2011-2012<br>APPROVED | 2011-2012<br>ADOPTED |
|---------------------------------------|---------------------|---------------------|----------------------|-----------------------|-----------------------|----------------------|
| HUMAN RESOURCES-SAFETY & RISK         |                     |                     |                      |                       |                       |                      |
| 100 TOTAL PERSONNEL SERVICES-SALARIES |                     |                     | 55,910               | 56,543                | 56,543                | 56,543               |
| FICA                                  |                     |                     | 3,466                | 3,506                 | 3,506                 | 3,506                |
| MEDICARE                              |                     |                     | 811                  | 820                   | 820                   | 820                  |
| WORKERS COMPENSATION                  |                     |                     | 92                   | 93                    | 93                    | 93                   |
| UNEMPLOYMENT                          |                     |                     | 725                  | 725                   | 725                   | 725                  |
| MEDICAL                               |                     |                     | 21,674               | 23,336                | 23,336                | 23,336               |
| DENTAL                                |                     |                     | 1,935                | 2,206                 | 2,206                 | 2,206                |
| VEBA                                  |                     |                     | -                    |                       |                       |                      |
| 401-PLANS                             |                     |                     | 5,591                | 5,654                 | 5,654                 | 5,654                |
| DEFINED BENEFIT RETIREMENT            |                     |                     | 8,169                | 8,312                 | 8,312                 | 8,312                |
| LIFE AD&D                             |                     |                     | 200                  | 200                   | 200                   | 200                  |
| DEPENDENT LIFE                        |                     |                     | 50                   | 50                    | 50                    | 50                   |
| LONG-TERM DISABILITY                  |                     |                     | 200                  | 200                   | 200                   | 200                  |
| 200 TOTAL PAYROLL TAXES & BENEFITS    |                     |                     | 42,913               | 45,102                | 45,102                | 45,102               |
| 6520 TELEPHONE                        |                     |                     | 300                  | 240                   | 240                   | 240                  |
| <b>6530</b> TV CABLE                  |                     |                     | -                    |                       |                       |                      |
| 400 TOTAL PURCHASED PROPERTY SERVICES |                     |                     | 300                  | 240                   | 240                   | 240                  |
| 6606 INSURANCE/DEDUCTIBLE             |                     |                     | 40,000               | 40,000                | 40,000                | 40,000               |
| 6902 OUT-OF-DISTRICT TRAVEL           |                     |                     | 1,800                |                       |                       |                      |
| 500 TOTAL OTHER PURCHASED SERVICES    |                     |                     | 41,800               | 40,000                | 40,000                | 40,000               |
| 6490 OFFICE SUPPLIES                  |                     |                     | 200                  |                       |                       |                      |
| 6489 OPERATING SUPPLIES               |                     |                     | 10,000               |                       |                       |                      |
| 600 TOTAL SUPPLIES                    |                     |                     | 10,200               | -                     | -                     | -                    |
| 6901 DUES/SUBSCRIPTIONS               |                     |                     | 100                  | 100                   | 100                   | 100                  |
| 6488 SAFETY AND WELLNESS              |                     |                     | 22,500               | 22,500                | 22,500                | 22,500               |
| 6487 TRAINING                         |                     |                     | 300                  | 1,800                 | 1,800                 | 1,800                |
| 800 TOTAL OTHER OBJECTS               |                     |                     | 22,900               | 24,400                | 24,400                | 24,400               |
| TOTAL HUMAN RESOURCES-SAFETY & RISK   |                     | -                   | 174,023              | 166,285               | 166,285               | 166,285              |
| STAFFING                              |                     |                     |                      |                       |                       |                      |
| Safety and Loss Control Specialist    |                     |                     | 1.00                 | 1.00                  | 1.00                  | 1.00                 |
| TOTAL FTE                             |                     |                     | 1.00                 | 1.00                  | 1.00                  | 1.00                 |