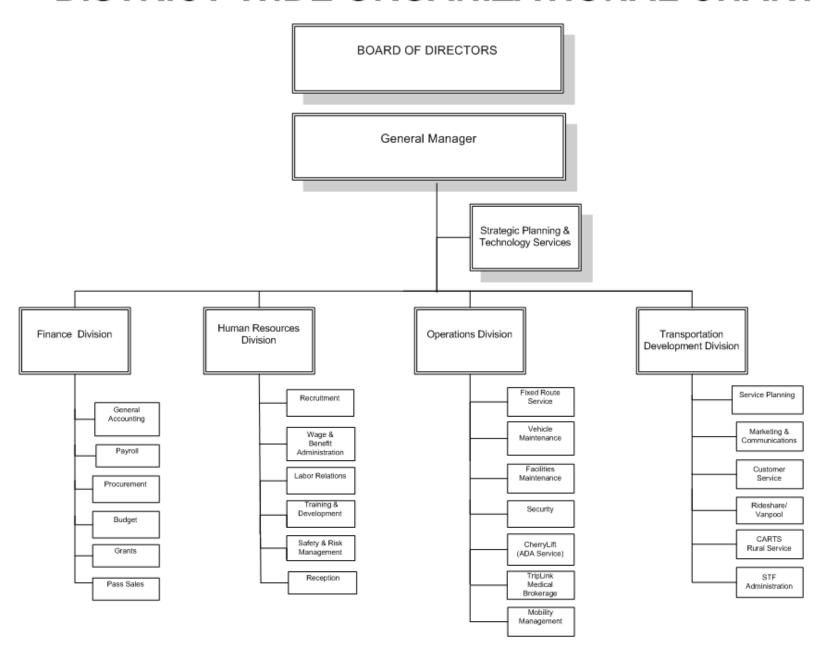

|
| Budget Committee                                                          |                                         |
| Budget Committee Meeting Minutes                                          |                                         |
| Budget Calendar and Other Miscellaneous                                   |                                         |
| Miscellaneous Information – General                                       |                                         |
| Miscellaneous Information – General  Miscellaneous Information – Glossary |                                         |
| miscolarieous information — Olossary                                      |                                         |

# SALEM AREA MASS TRANSIT DISTRICT DISTRICT-WIDE ORGANIZATIONAL CHART



## **REVENUE AND EXPENDITURES – ALL FUNDS**

## SALEM AREA MASS TRANSIT DISTRICT 2011-2012 Adopted Budget-ALL FUNDS

|                                       | TOTALS              | General Fund        | Capital<br>Projects | Specialized<br>Transportation | Facility<br>Maintenance |
|---------------------------------------|---------------------|---------------------|---------------------|-------------------------------|-------------------------|
| Revenues                              |                     |                     |                     |                               |                         |
| Property Taxes                        | 9,757,273           | 9,757,273           |                     |                               |                         |
| Fares & Pass Pr