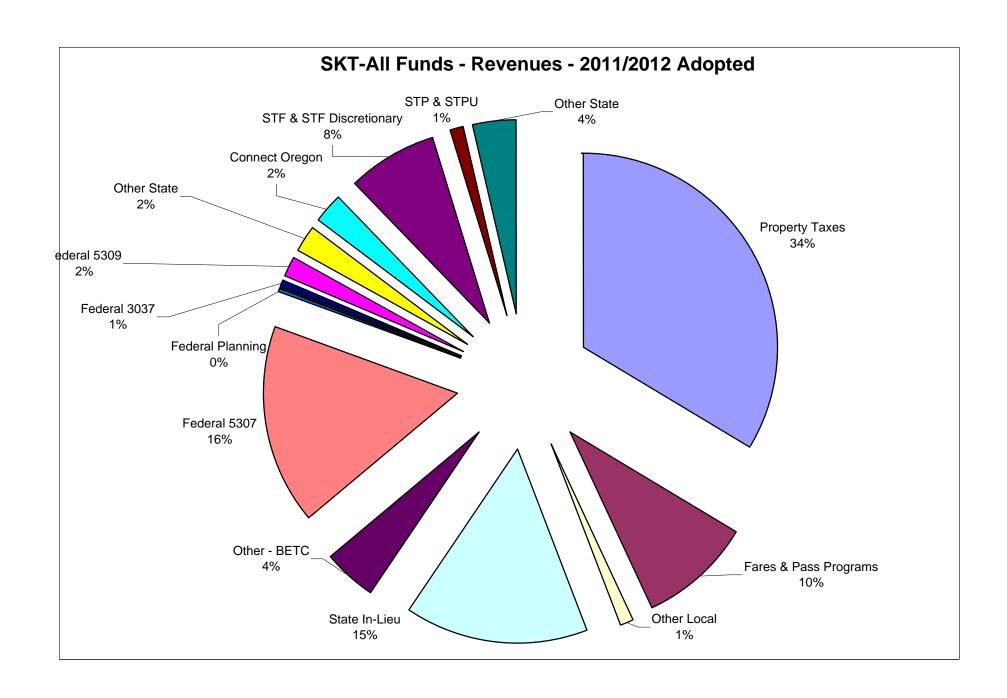

## **REVENUE AND EXPENDITURES – ALL FUNDS**

## SALEM AREA MASS TRANSIT DISTRICT 2011-2012 Adopted Budget-ALL FUNDS

|                                       | TOTALS              | General Fund        | Capital<br>Projects | Specialized<br>Transportation | Facility<br>Maintenance |
|---------------------------------------|---------------------|---------------------|---------------------|-------------------------------|-------------------------|
| Revenues                              |                     |                     |                     |                               |                         |
| Property Taxes                        | 9,757,273           | 9,757,273           |                     |                               |                         |
| Fares & Pass Programs                 | 2,792,700           | 2,437,500           |                     | 355,200                       | 0.000                   |
| Other Local                           | 288,000             | 285,000             |                     |                               | 3,000                   |
| State In-Lieu                         | 4,500,000           | 4,500,000           |                     | 270.004                       |                         |
| Other - BETC                          | 1,279,884           | 900,000             |                     | 379,884                       |                         |
| Federal 5307<br>Federal Planning      | 4,800,000<br>80,792 | 4,800,000<br>80,792 | -                   |                               |                         |
| Other Federal                         | 00,792              | 00,792              |                     |                               |                         |
| Federal 3037                          | 225,000             | 225,000             |                     |                               |                         |
| Federal 5309                          | 479,791             | 223,000             | 479,791             | -                             |                         |
| Other State                           | 632,031             | 532,831             | 99,200              |                               |                         |
| Connect Oregon                        | 704,209             | 332,031             | 704,209             |                               |                         |
| STF                                   | 630,369             |                     | 704,200             | 630,369                       |                         |
| STF Discretionary                     | 1,563,216           |                     |                     | 1,563,216                     |                         |
| STP & STPU                            | 300,000             |                     | 300,000             | 1,000,210                     |                         |
| Other State                           | 1,074,344           |                     | -                   | 1,074,344                     |                         |
| Title XIX - OMAP                      | 5,299,249           |                     |                     | 5,299,249                     |                         |
| Total Revenues                        | 34,406,859          | 23,518,396          | 1,583,200           | 9,302,263                     | 3,000                   |
|                                       |                     |                     |                     |                               |                         |
| Expenditures                          |                     |                     |                     |                               |                         |
| Personnel                             | (15,193,231)        | (15,193,231)        |                     |                               |                         |
| Materials & Supplies                  | (4,698,083)         | (4,698,083)         |                     |                               |                         |
| Total DW CH2 Maint/Expansion          | (180,000)           | •                   | (180,000)           |                               |                         |
| Total Revenue Vehicles                | (155,000)           |                     | (155,000)           |                               |                         |
| Total Non-Revenue Vehicles            | (100,000)           |                     | (100,000)           |                               |                         |
| Total Transit Centers                 | (1,220,000)         |                     | (1,220,000)         |                               |                         |
| Total HPTC/Stops&Shelters/Park & Ride | (300,000)           |                     | (300,000)           |                               |                         |
| Capital Administration                | (35,774)            |                     | (35,774)            |                               |                         |
| Capital Equipment/Facilities          | (367,145)           |                     | (367,145)           |                               |                         |
| Mobility Management                   | (209,094)           |                     |                     | (209,094)                     |                         |
| Contract Transportation               | (548,572)           |                     |                     | (548,572)                     |                         |
| CARTS                                 | (1,193,048)         |                     |                     | (1,193,048)                   |                         |
| CherryLift                            | (3,273,715)         |                     |                     | (3,273,715)                   |                         |
| Cherrylift Maintenance                | (664,286)           |                     |                     | (664,286)                     |                         |
| STF/Rural Planning & Development      | (153,250)           |                     |                     | (153,250)                     |                         |
| DMAP Brokerage                        | (5,299,249)         |                     |                     | (5,299,249)                   |                         |
| Contingency                           | (750,000)           | (750,000)           |                     |                               |                         |
| Total Expenditures                    | (34,340,447)        | (20,641,313)        | (2,357,919)         | (11,341,214)                  | 0                       |
| <b>-</b>                              |                     |                     |                     |                               |                         |
| Transfers                             | ^                   | (007.57.4)          | 007.574             |                               |                         |
| To Capital Projects                   | 0                   | (327,574)           | 327,574             |                               |                         |
| To Capital Fund                       | 0                   | (1,600,000)         | 1,600,000           | 4 500 054                     |                         |
| To STS                                | 0                   | (1,568,951)         |                     | 1,568,951                     |                         |
| To STS-5307 ADA portion               | 0                   | (480,000)           |                     | 480,000                       |                         |
| To General Fund                       | 0                   | 2,000               | 4 007 574           | (2,000)                       |                         |
| Total Transfers                       | 0                   | (3,974,525)         | 1,927,574           | 2,046,951                     | 0                       |
| Net Change in Fund Balance            | 66,413              | (1,097,442)         | 1,152,855           | 8,000                         | 3,000                   |
| Fund Palance                          |                     |                     |                     |                               |                         |
| Fund Balance Beginning Fund Balance   | 5,370,527           | 4,144,912           | 102,675             | 912,939                       | 210,000                 |
| Reserved Fund Balance                 |                     | 4,000,000           |                     |                               |                         |
|                                       | 5,142,781           |                     | 1,000,000           | 142,781                       | 242.000                 |
| Ending fund Balance                   | 10,436,940          | 7,047,470           | 2,255,530           | 920,939                       | 213,000                 |