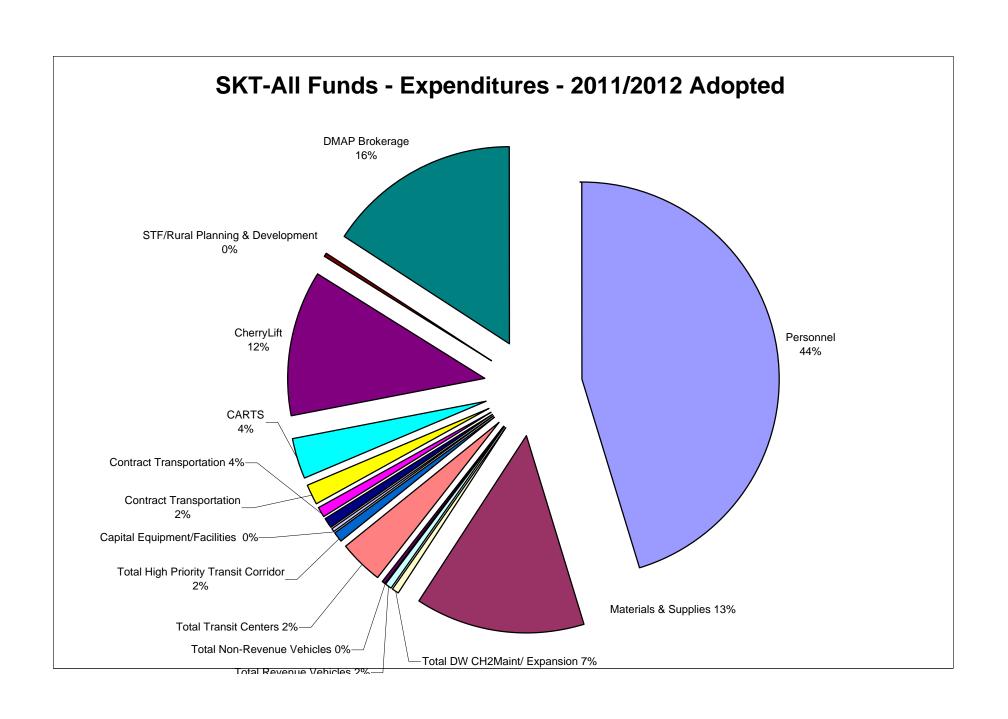

## **REVENUE AND EXPENDITURES – ALL FUNDS**

## SALEM AREA MASS TRANSIT DISTRICT 2011-2012 Adopted Budget-ALL FUNDS

|                                       | TOTALS              | General Fund        | Capital<br>Projects | Specialized<br>Transportation | Facility<br>Maintenance |
|---------------------------------------|---------------------|---------------------|---------------------|-------------------------------|-------------------------|
| Revenues                              |                     |                     |                     |                               |                         |
| Property Taxes                        | 9,757,273           | 9,757,273           |                     |                               |                         |
| Fares & Pass Programs                 | 2,792,700           | 2,437,500           |                     | 355,200                       | 0.000                   |
| Other Local                           | 288,000             | 285,000             |                     |                               | 3,000                   |
| State In-Lieu                         | 4,500,000           | 4,500,000           |                     | 270.004                       |                         |
| Other - BETC                          | 1,279,884           | 900,000             |                     | 379,884                       |                         |
| Federal 5307<br>Federal Planning      | 4,800,000<br>80,792 | 4,800,000<br>80,792 | -                   |                               |                         |
| Other Federal                         | 00,792              | 00,792              |                     |                               |                         |
| Federal 3037                          | 225,000             | 225,000             |                     |                               |                         |
| Federal 5309                          | 479,791             | 223,000             | 479,791             | -                             |                         |
| Other State                           | 632,031             | 532,831             | 99,200              |                               |                         |
| Connect Oregon                        | 704,209             | 332,031             | 704,209             |                               |                         |
| STF                                   | 630,369             |                     | 704,200             | 630,369                       |                         |
| STF Discretionary                     | 1,563,216           |                     |                     | 1,563,216                     |                         |
| STP & STPU                            | 300,000             |                     | 300,000             | 1,000,210                     |                         |
| Other State                           | 1,074,344           |                     | -                   | 1,074,344                     |                         |
| Title XIX - OMAP                      | 5,299,249           |                     |                     | 5,299,249                     |                         |
| Total Revenues                        | 34,406,859          | 23,518,396          | 1,583,200           | 9,302,263                     | 3,000                   |
|                                       |                     |                     |                     |                               |                         |
| Expenditures                          |                     |                     |                     |                               |                         |
| Personnel                             | (15,193,231)        | (15,193,231)        |                     |                               |                         |
| Materials & Supplies                  | (4,698,083)         | (4,698,083)         |                     |                               |                         |
| Total DW CH2 Maint/Expansion          | (180,000)           | •                   | (180,000)           |                               |                         |
| Total Revenue Vehicles                | (155,000)           |                     | (155,000)           |                               |                         |
| Total Non-Revenue Vehicles            | (100,000)           |                     | (100,000)           |                               |                         |
| Total Transit Centers                 | (1,220,000)         |                     | (1,220,000)         |                               |                         |
| Total HPTC/Stops&Shelters/Park & Ride | (300,000)           |                     | (300,000)           |                               |                         |
| Capital Administration                | (35,774)            |                     | (35,774)            |                               |                         |
| Capital Equipment/Facilities          | (367,145)           |                     | (367,145)           |                               |                         |
| Mobility Management                   | (209,094)           |                     |                     | (209,094)                     |                         |
| Contract Transportation               | (548,572)           |                     |                     | (548,572)                     |                         |
| CARTS                                 | (1,193,048)         |                     |                     | (1,193,048)                   |                         |
| CherryLift                            | (3,273,715)         |                     |                     | (3,273,715)                   |                         |
| Cherrylift Maintenance                | (664,286)           |                     |                     | (664,286)                     |                         |
| STF/Rural Planning & Development      | (153,250)           |                     |                     | (153,250)                     |                         |
| DMAP Brokerage                        | (5,299,249)         |                     |                     | (5,299,249)                   |                         |
| Contingency                           | (750,000)           | (750,000)           |                     |                               |                         |
| Total Expenditures                    | (34,340,447)        | (20,641,313)        | (2,357,919)         | (11,341,214)                  | 0                       |
| <b>-</b>                              |                     |                     |                     |                               |                         |
| Transfers                             | ^                   | (007.57.4)          | 007.574             |                               |                         |
| To Capital Projects                   | 0                   | (327,574)           | 327,574             |                               |                         |
| To Capital Fund                       | 0                   | (1,600,000)         | 1,600,000           | 4 500 054                     |                         |
| To STS                                | 0                   | (1,568,951)         |                     | 1,568,951                     |                         |
| To STS-5307 ADA portion               | 0                   | (480,000)           |                     | 480,000                       |                         |
| To General Fund                       | 0                   | 2,000               | 4 007 574           | (2,000)                       |                         |
| Total Transfers                       | 0                   | (3,974,525)         | 1,927,574           | 2,046,951                     | 0                       |
| Net Change in Fund Balance            | 66,413              | (1,097,442)         | 1,152,855           | 8,000                         | 3,000                   |
| Fund Palance                          |                     |                     |                     |                               |                         |
| Fund Balance Beginning Fund Balance   | 5,370,527           | 4,144,912           | 102,675             | 912,939                       | 210,000                 |
| Reserved Fund Balance                 |                     | 4,000,000           |                     |                               |                         |
|                                       | 5,142,781           |                     | 1,000,000           | 142,781                       | 242.000                 |
| Ending fund Balance                   | 10,436,940          | 7,047,470           | 2,255,530           | 920,939                       | 213,000                 |