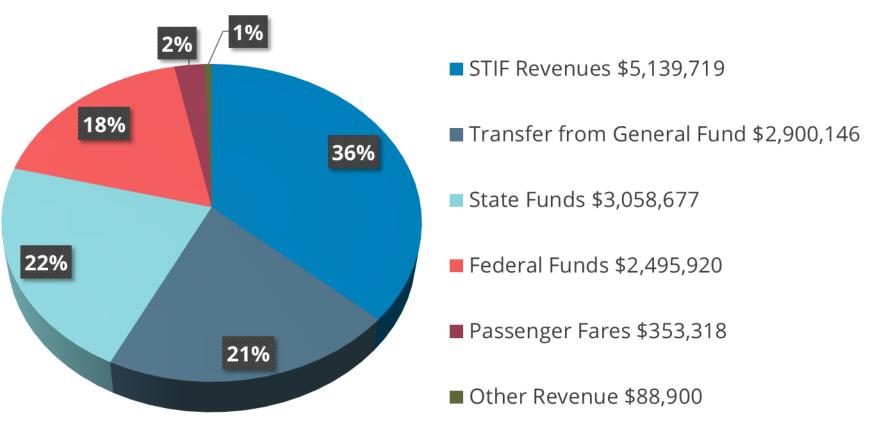

4.8%      | 52.1%      |
| Vehicle Maintenance                       |     | 1,381,250    | 13.0%      | 65.1%      |
| Premium for General Liability             |     | 586,057      | 5.5%       | 70.6%      |
| Software Licensing and Annual Maintenance |     | 490,000      | 4.6%       | 75.3%      |
| Other Services                            |     | 404,500      | 3.8%       | 79.1%      |
| Uniforms & Supplies                       |     | 314,350      | 3.0%       | 82.0%      |
| All Other Material, Services & Supplies   |     | 1,902,868    | 18.0%      | 100.0%     |
| Materials and Services Total              | \$  | 10,594,284   |            |            |



**QUESTIONS?** 





## TRANSPORTATION PROGRAMS FUND



### **Transportation Programs Fund Resources/Revenues \$14.0M**



# Transportation Programs Fund Requirements/Expenditures by Program \$13.3M



### **Transportation Programs Fund Requirements/Expenses \$13.3M**



### Salem Area Mass Transit District Approved Budget - Fiscal Year 2025-26 Transportation Program Funds

|                                         | F    | Y2025-26    | Percent of | Cumulative |
|-----------------------------------------|------|-------------|------------|------------|
| Materials and Services                  | Appr | oved Budget | Total      | Percent    |
| Contract Transportation                 |      | 7,696,575   | 73.9%      | 73.9%      |
| Fuel                                    |      | 715,000     | 6.9%       | 80.8%      |
| All Other Material, Services & Supplies |      | 1,999,517   | 19.2%      | 100.0%