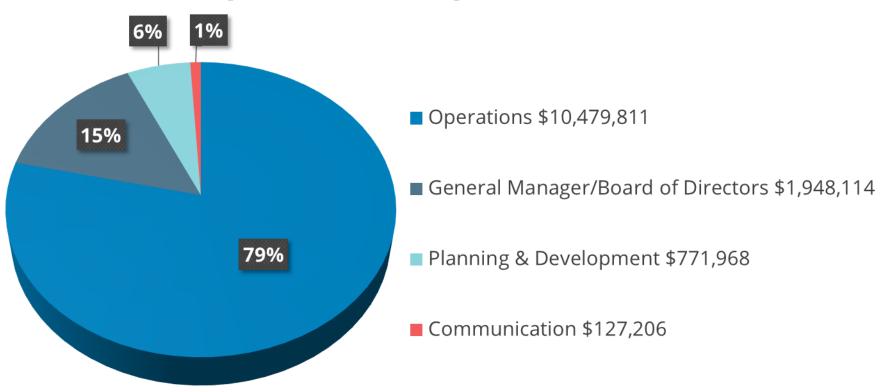

|     | 586,057      | 5.5%       | 70.6%      |
| Software Licensing and Annual Maintenance |     | 490,000      | 4.6%       | 75.3%      |
| Other Services                            |     | 404,500      | 3.8%       | 79.1%      |
| Uniforms & Supplies                       |     | 314,350      | 3.0%       | 82.0%      |
| All Other Material, Services & Supplies   |     | 1,902,868    | 18.0%      | 100.0%     |
| Materials and Services Total              | \$  | 10,594,284   |            |            |



**QUESTIONS?** 





## TRANSPORTATION PROGRAMS FUND



### **Transportation Programs Fund Resources/Revenues \$14.0M**



# Transportation Programs Fund Requirements/Expenditures by Program \$13.3M



### **Transportation Programs Fund Requirements/Expenses \$13.3M**



### Salem Area Mass Transit District Approved Budget - Fiscal Year 2025-26 Transportation Program Funds

|                                         | F    | Y2025-26    | Percent of | Cumulative |
|-----------------------------------------|------|-------------|------------|------------|
| Materials and Services                  | Appr | oved Budget | Total      | Percent    |
| Contract Transportation                 |      | 7,696,575   | 73.9%      | 73.9%      |
| Fuel                                    |      | 715,000     | 6.9%       | 80.8%      |
| All Other Material, Services & Supplies |      | 1,999,517   | 19.2%      | 100.0%     |
| Materials and Services Total            | \$   | 10,411,092  |            |            |



**QUESTIONS?** 





### Capital Projects Fund Resour