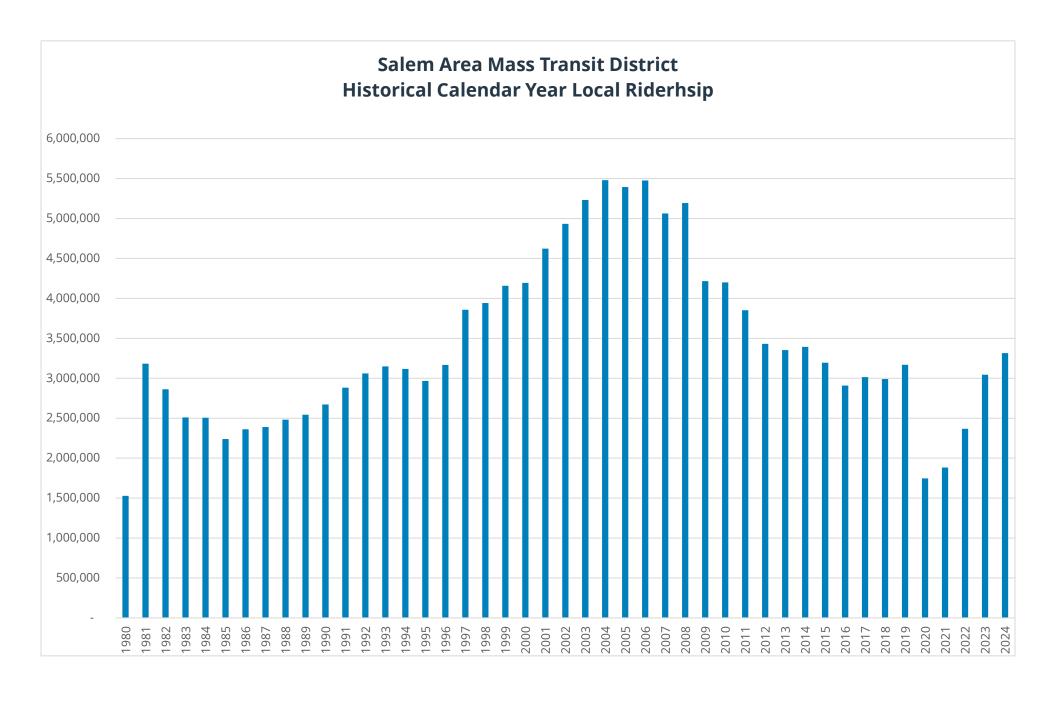

#### **BUDGET MESSAGE**

**To:** Salem Area Mass Transit District Budget Committee

**From:** Allan Pollock, General Manager

**Date:** May 6, 2025

**Subject:** Fiscal Year (FY) 2026 Budget Message

I am pleased to present the FY2026 Proposed Budget for your review. The budget outlines resources and requirements necessary for the District to maintain existing essential service levels. From a return-on-investment perspective, I shared last year that Cherriots Local service surpassed 3 million rides in calendar year 2023 for the first time since 2019, and marked the second highest ridership year since 2015. This year, I have even better news: in calendar year 2024, Cherriots Local service surpassed 3.3 million rides, making it the highest ridership year since 2014.

#### **Ridership**

As I mentioned earlier, in calendar year 2024, Cherriots Local provided over 3.3 million rides, an 8.7% increase over 2023. This was the highest annual ridership since calendar year 2014. Below is a graph of historical Cherriots Local ridership.