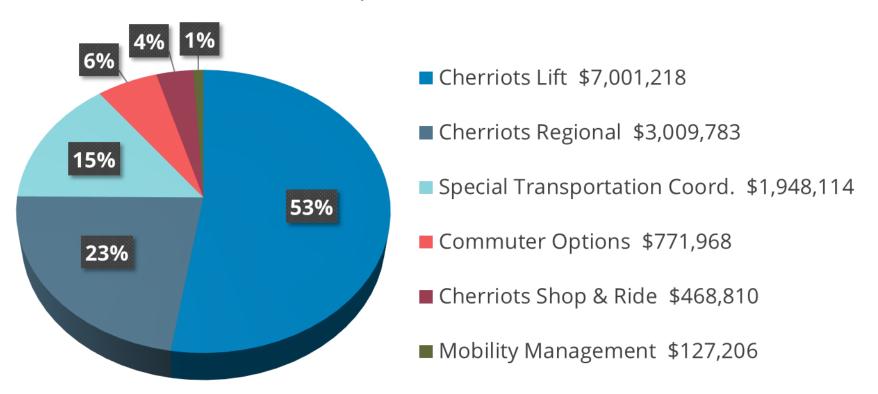

# Transportation Programs Fund Requirements/Expenditures by Program \$13.3M

### **Transportation Programs Fund Requirements/Expenses \$13.3M**