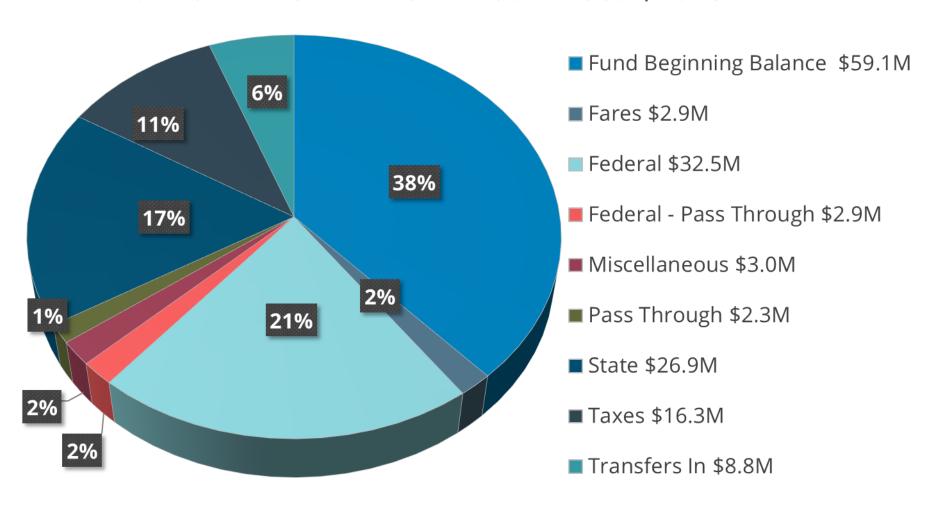

### **District-Wide Financial Resources \$154.7M**

# District-Wide Financial Requirements by Fund \$154.7M

**District-Wide Financial Summary** 

| Revenues & Requirement Categories                 |    | FY2022-23<br>Actual |    | FY2023-24<br>Actual | FY2024-25<br>Year-End Estimate |             | FY2024-25<br>Amended Budget |              | FY2025-26<br>Approved Budge |              |    |
|---------------------------------------------------|----|---------------------|----|---------------------|--------------------------------|-------------|-----------------------------|--------------|-----------------------------|--------------|----|
| Financial Resources                               |    |                     |    |                     |                                |             |                             |              |                             |              |    |
| 1 Fares                                           | \$ | 2,466,510           | \$ | 2,634,823           | \$                             | 2,713,527   | \$                          | 2,297,608    | \$                          | 2,893,710    | 1  |
| 2 Federal                                         |    | 26,504,663          |    | 17,384,930          |                                | 7,629,754   |                             | 30,648,667   |                             | 32,527,566   | 2  |
| з Federal - Pass Through                          |    | 1,608,033           |    | 1,161,747           |                                | 1,411,881   |                             | 2,607,530    |                             | 2,913,214    | 3  |
| 4 Miscellaneous                                   |    | 2,071,730           |    | 3,159,613           |                                | 3,021,006   |                             | 3,115,840    |                             | 2,972,457    | 4  |
| 5 Pass Through                                    |    | 1,613,908           |    | 1,985,040           |                                | 1,924,769   |                             | 2,200,527    |                             | 2,340,779    | 5  |
| 6 State                                           |    | 16,611,222          |    | 22,642,136          |                                | 23,506,187  |                             | 22,671,605   |                             | 26,883,608   | 6  |
| 7 Taxes                                           |    | 14,789,597          |    | 15,313,135          |                                | 15,804,750  |                             | 16,310,471   |                             | 16,278,892   | 7  |
| 8 Transfers In                                    |    | 10,573,385          |    | 8,111,888           |                                | 467,179     |                             | 12,695,138   |                             | 8,758,657    | 8  |
| 9 Financial Resources Total                       | \$ | 76,239,048          | \$ | 72,393,311          | \$                             | 56,479,054  | \$                          | 92,547,386   | \$                          | 95,568,884   | 9  |
| Financial Requirements  10 Personnel Services     | \$ | 30,346,725          | \$ | 33,335,912          | \$                             | 36,121,225  | \$                          | 38,580,994   | \$                          | 38,927,016   | 10 |
| 11 Material & Services                            | ,  | 22,614,517          | •  | 32,720,880          | 7                              | 21,503,713  | _                           | 57,862,055   | •                           | 63,078,257   |    |
| 12 Transfer Out                                   |    | 10,573,385          |    | 8,111,889           |                                | 467,180     |                             | 12,695,138   |                             | 8,758,658    |    |
| 13 Contingency                                    |    | -                   |    | -                   |                                | -           |                             | 1,500,000    |                             | 1,500,000    |    |
| 14 Financial Requirements Total                   | \$ | 63,534,627          | \$ | 74,168,681          | \$                             | 58,092,118  | \$                          | 110,638,187  | \$                          | 112,263,931  |    |
| Surplus (Deficit)                                 |    | 12,704,420          |    | (1,775,370)         |                                | (1,613,064) |                             | (18,090,801) |                             | (16,695,047) | 15 |
| Fund Balance                                      |    |                     |    |                     |                                |             |                             |              |                             |              |    |
| 16 Beginning Balance                              | \$ | 49,783,148          | \$ | 62,487,569          | \$                             | 60,712,199  | \$                          | 55,028,460   | \$                          | 59,099,135   | 16 |
| 17 Ending Balance/Reserved Working Capital        |    | 62,487,569          |    | 60,712,199          |                                | 59,099,135  |                             | 36,937,659   |                             | 42,404,088   | 17 |
| 18 Change in Balance                              |    | 12,704,421          |    | (1,775,370)         |                                | (1,613,064) |                             | (18,090,801) |                             | (16,695,047) | 18 |
| 19 Percent Change                                 |    | 25.5%               |    | -2.8%               |                                | -2.7%       |                             | -32.9%       |                             | -28.2%       | 19 |
| Total Resources (includes beginning fund balance) | \$ | 126,022,196         | \$ | 134,880,880         | \$                             | 117,191,253 | \$                          | 147,575,846  | \$                          | 154,668,019  | 20 |
| Total Requirements (includes ending fund          |    |                     |    |                     |                                |             |                             |              |                             |              |    |
| balance/reserved working capital)                 | \$ | 126,022,196         | \$ | 134,880,880         | \$                             | 117,191,253 | \$                          | 147,575,846  | \$                          | 154,668,019  | 21 |

|    |                                    | FY2022-23           | FY2023-24  | FY2024-25         | FY2024-25      | FY2025-26      |             |
|----|------------------------------------|---------------------|------------|-------------------|----------------|----------------|-------------|
|    | Revenue Categories                 | Actual              | Actual     | Year-End Estimate | Amended Budget | Approved Budge | et          |
| 1  | Beginning Fund Balance             | \$<br>49,783,148 \$ | 62,487,569 | \$ 60,712,199     | \$ 55,028,460  | \$ 59,099,13   | <b>5</b> 1  |
|    | Fares                              |                     |            |                   |                |                |             |
|    | Fares                              | 050.725             | 710 1 41   | 607.022           | 720.025        | 700 57         | , o         |
| 2  | 0                                  | 858,725             | 710,141    | 687,933           | 729,935        | 708,57         |             |
| 3  |                                    | 194,864             | 576,376    | 658,071           | 135,511        | 776,59         |             |
| 4  |                                    | 1,413,644           | 830,502    | 653,783           | 765,576        | 673,39         |             |
| 5  | Passenger Fares - EFC/UMO Pass     | - (700)             | 527,350    | -                 | 675,767        | 749,65         |             |
| 6  | Passenger Fares - Commissions      | (723)               | (9,546)    |                   |                |                |             |
| 7  | Fares Revenue Total                | \$<br>2,466,510     | 2,634,822  | \$ 2,713,527      | \$ 2,297,607   | \$ 2,893,71    | 7           |
|    | Federal                            |                     |            |                   |                |                |             |
| 8  | Federal STP Funds                  | 2,169,188           | 768,717    | 1,256,570         | 4,158,264      | 248,88         | 81 g        |
| 9  | -                                  | 357,845             | 383,312    | 390,189           | 390,189        | 390,18         |             |
| 10 | E   15044 E                        | 809,978             | 364,912    | 364,032           | 337,336        | 409,16         |             |
| 11 | 5     5000 T    6                  | 120,001             | 120,000    | 120,000           | 120,000        | 128,98         |             |
| 12 | 5                                  | 1,415,639           | 8,803,259  | 827,036           | 10,489,251     | 9,891,69       |             |
| 13 | ETA TIC DEVENUE                    |                     | 403        | 29,281            | 8,866,000      | 9,366,00       |             |
| 14 | F   15207                          | 5,953,186           | 5,219,515  | 4,642,646         | 6,245,162      | 12,092,65      |             |
| 15 | ADDA 5307                          | 15,678,826          | 1,724,812  | , 0 . = , 0 . 0   | -              | -              | 15          |
| 16 | ADDA 5340                          | -                   | -          | _                 | 42,465         | _              | 16          |
| 17 | Federal Revenue Total              | \$<br>26,504,663    | 17,384,930 | \$ 7,629,754      |                | \$ 32,527,56   | <b>6</b> 17 |
|    | Federal - Pass Through             |                     |            |                   |                |                |             |
|    | _                                  | 465 144             |            | 4.000             |                | 154 22         |             |
| 18 | <b>,</b>                           | 465,144             | -          | 4,000             | 1 (57 520      | 151,32         |             |
| 19 |                                    | 919,377             | 951,019    | 878,143           | 1,657,530      | 1,713,73       |             |
| 20 |                                    | -                   | 20,990     | 73,738            | 250,000        | 117,00         |             |
| 21 |                                    | 93,767              | 1,138      | 81,000            | 325,000        | 325,00         |             |
| 22 |                                    | 129,745             | 188,600    | 375,000           | 375,000        | 606,15         |             |
| 23 | Federal-Pass Through Revenue Total | \$<br>1,608,033     | 1,161,747  | \$ 1,411,881      | \$ 2,607,530   | \$ 2,913,21    | <b>4</b> 23 |

| Revenue Categories                                |    | FY2022-23<br>Actual | FY2023-24<br>Actual | FY2024-25<br>Year-End Estimate |             | FY2024-25<br>e Amended Budget |    |             |                    |  |
|---------------------------------------------------|----|---------------------|---------------------|--------------------------------|-------------|-------------------------------|----|-------------|--------------------|--|
| 24 Miscellaneous                                  | \$ | 2,071,730 \$        | 3,159,613           | \$                             | 3,021,006   | \$ 3,115,840                  | \$ | 2,972,457   | 24                 |  |
| Pass Through                                      |    |                     |                     |                                |             |                               |    |             |                    |  |
| 25 STF Formula - Woodburn                         |    | 217,000             | _                   |                                | -           | -                             |    | -           | 25                 |  |
| 26 STF Formula - Silverton                        |    | 17,500              | _                   |                                | -           | -                             |    | -           | 26                 |  |
| 27 STF Formula - WV Hospital                      |    | 22,148              | _                   |                                | -           | <u>-</u>                      |    | _           | 27                 |  |
| 28 STIF Formula - Woodburn                        |    | 341,050             | 891,184             |                                | 807,496     | 976,609                       |    | 960,383     | 28                 |  |
| 29 STIF Formula - Silverton                       |    | 56,731              | 219,836             |                                | 191,649     | 231,816                       |    | 25,061      | 29                 |  |
| 30 Special Transportation Fund                    |    | 741,160             | -                   |                                | ·<br>-      | -<br>-                        |    | -           | 30                 |  |
| 31 STIF Formula - WVH                             |    | -<br>-              | 24,544              |                                | 25,624      | 30,976                        |    | 24,544      | 31                 |  |
| Other Pass Through Funds                          |    | 218,319             | 849,476             |                                | 900,000     | 961,126                       |    | 975,000     |                    |  |
| 33 STIF Formula - Monmouth                        |    | -                   | -<br>-              |                                | -           | ·<br>-                        |    | 355,791     | 33                 |  |
| Pass Through Revenue Total                        | \$ | 1,613,908 \$        | 1,985,040           | \$                             | 1,924,769   | \$ 2,200,527                  | \$ | 2,340,779   | 34                 |  |
| State                                             |    |                     |                     |                                |             |                               |    |             | -                  |  |
| 35 DD53 Revenues                                  |    | 765,427             | 1,360,308           |                                | 1,118,954   | 1,220,000                     |    | 1,152,522   | 35                 |  |
| 36 State DAS Funds                                |    | ·<br>-              | 970,000             |                                | · · · · · · | 605,156                       |    | 905,156     | 36                 |  |
| 37 State STIF Formula Funds                       |    | 6,599,469           | 9,695,782           |                                | 11,645,991  | 11,654,971                    |    | 10,535,474  | 37                 |  |
| 38 State STIF Discretionary Funds                 |    | 151,702             | 547,097             |                                | 47,797      | 691,478                       |    | 3,276,208   | 38                 |  |
| Oregon State In-Lieu                              |    | 9,094,624           | 10,068,949          |                                | 10,693,445  | 8,500,000                     |    | 11,014,248  |                    |  |
| 40 State Revenue Total                            | \$ | 16,611,222 \$       | 22,642,136          | \$                             | 23,506,187  | \$ 22,671,605                 | \$ | 26,883,608  | 40                 |  |
| 41 Taxes                                          | \$ | 14,789,597 \$       | 15,313,135          | \$                             | 15,804,750  | \$ 16,310,471                 | \$ | 16,278,892  | 41                 |  |
| Transfers In                                      |    |                     |                     |                                |             |                               |    |             |                    |  |
| Transfer In-GF Match Required                     |    | 10,573,385          | 8,111,888           |                                | 467,179     | 12,695,138                    |    | 7,028,647   | 42                 |  |
| 43 Transfer In-GF Cap Res                         |    | -,,                 | -, ,555             |                                | - ,         | -                             |    | 1,666,000   |                    |  |
| 44 Transfer In-GF Asset Reserves                  |    | -                   | -                   |                                | -           | -                             |    | 64,010      |                    |  |
| Transfer In Revenue Total                         | \$ | 10,573,385 \$       | 8,111,888           | \$                             | 467,179     | \$ 12,695,138                 | \$ | 8,758,657   | _                  |  |
| Total Resources (includes beginning fund balance) | \$ | 126,022,196 \$      | 134,880,880         | \$                             | 117,191,253 | \$ 147,575,846                | \$ | 154,668,019 | <del>-</del><br>46 |  |