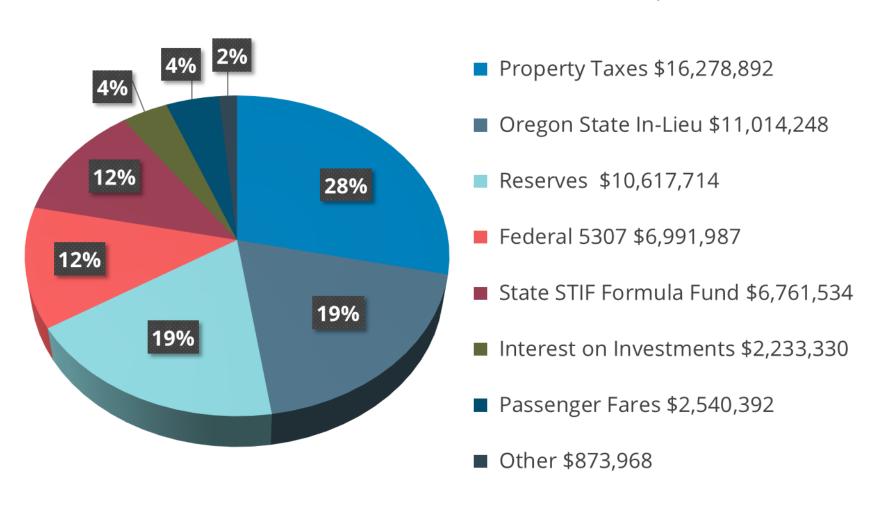

,872,453      |        | 610,536        |          | 1,253,261      |      |                |  |
| Capital Projects                                  |    | 19,576,919     |        | 14,209,701     |          | 33,139,780     |      |                |  |
| Transfers Out                                     |    | -              |        | -              |          | 12,227,958     |      |                |  |
| Contingency                                       |    | 1,500,000      |        | 1,500,000      |          | 1,500,000      |      |                |  |
| Variance from Budget to Actual                    | \$ | 15,720,739     | \$     | 13,761,496     | \$       | 16,477,737     |      |                |  |





**GENERAL FUND** 



### **General Fund Resources/Revenues \$57.3M**



### General Fund Requirements/Expenses



### **General Fund**

|                                           |     | FY2025-26    | Percent of | Cumulative |
|-------------------------------------------|-----|--------------|------------|------------|
| Materials and Services                    | App | roved Budget | Total      | Percent    |
| Other Professional & Technical            |     | 3,951,759    | 37.3%      | 37.3%      |
| Fuel                                      |     | 1,563,500    | 14.8%      | 52.1%      |
| Vehicle Maintenance                       |     | 1,381,250    | 13.0%      | 65.1%      |
| Premium for General Liability             |     | 586,057      | 5.5%       | 70.6%      |
| Software Licensing and Annual Maintenance |     | 490,000      | 4.6%       | 75.