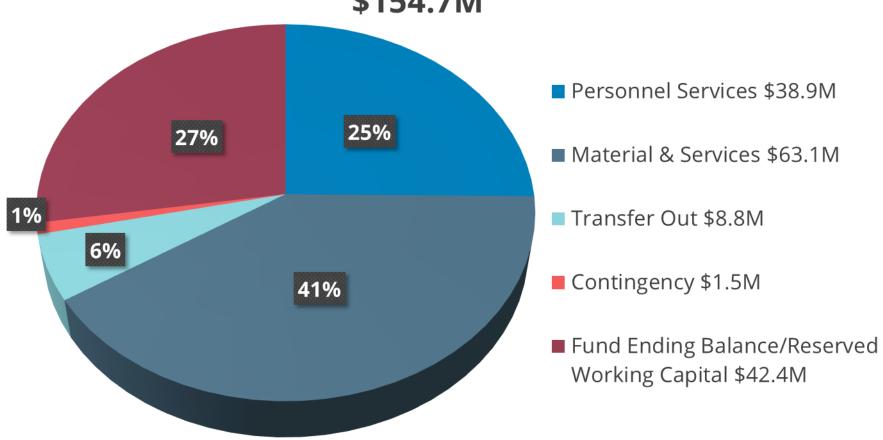

# District-Wide Financial Requirements \$154.7M

# District-Wide Financial Requirements by Fund \$154.7M

**District-Wide Financial Summary** 

| Revenues & Requirement Categories                 |    | FY2022-23<br>Actual |    | FY2023-24<br>Actual | FY2024-25<br>Year-End Estimate |             | FY2024-25<br>Amended Budget |              | FY2025-26<br>Approved Budge |              |    |
|---------------------------------------------------|----|---------------------|----|---------------------|--------------------------------|-------------|-----------------------------|--------------|-----------------------------|--------------|----|
| Financial Resources                               |    |                     |    |                     |                                |             |                             |              |                             |              |    |
| 1 Fares                                           | \$ | 2,466,510           | \$ | 2,634,823           | \$                             | 2,713,527   | \$                          | 2,297,608    | \$                          | 2,893,710    | 1  |
| 2 Federal                                         |    | 26,504,663          |    | 17,384,930          |                                | 7,629,754   |                             | 30,648,667   |                             | 32,527,566   | 2  |
| з Federal - Pass Through                          |    | 1,608,033           |    | 1,161,747           |                                | 1,411,881   |                             | 2,607,530    |                             | 2,913,214    | 3  |
| 4 Miscellaneous                                   |    | 2,071,730           |    | 3,159,613           |                                | 3,021,006   |                             | 3,115,840    |                             | 2,972,457    | 4  |
| 5 Pass Through                                    |    | 1,613,908           |    | 1,985,040           |                                | 1,924,769   |                             | 2,200,527    |                             | 2,340,779    | 5  |
| 6 State                                           |    | 16,611,222          |    | 22,642,136          |                                | 23,506,187  |                             | 22,671,605   |                             | 26,883,608   | 6  |
| 7 Taxes                                           |    | 14,789,597          |    | 15,313,135          |                                | 15,804,750  |                             | 16,310,471   |                             | 16,278,892   | 7  |
| 8 Transfers In                                    |    | 10,573,385          |    | 8,111,888           |                                | 467,179     |                             | 12,695,138   |                             | 8,758,657    | 8  |
| 9 Financial Resources Total                       | \$ | 76,239,048          | \$ | 72,393,311          | \$                             | 56,479,054  | \$                          | 92,547,386   | \$                          | 95,568,884   | 9  |
| Financial Requirements  10 Personnel Services     | \$ | 30,346,725          | \$ | 33,335,912          | \$                             | 36,121,225  | \$                          | 38,580,994   | \$                          | 38,927,016   | 10 |
| 11 Material & Services                            | ,  | 22,614,517          | •  | 32,720,880          | 7                              | 21,503,713  | _                           | 57,862,055   | •                           | 63,078,257   |    |
| 12 Transfer Out                                   |    | 10,573,385          |    | 8,111,889           |                                | 467,180     |                             | 12,695,138   |                             | 8,758,658    |    |
| 13 Contingency                                    |    | -                   |    | -                   |                                | -           |                             | 1,500,000    |                             | 1,500,000    |    |
| 14 Financial Requirements Total                   | \$ | 63,534,627          | \$ | 74,168,681          | \$                             | 58,092,118  | \$                          | 110,638,187  | \$                          | 112,263,931  |    |
| Surplus (Deficit)                                 |    | 12,704,420          |    | (1,775,370)         |                                | (1,613,064) |                             | (18,090,801) |                             | (16,695,047) | 15 |
| Fund Balance                                      |    |                     |    |                     |                                |             |                             |              |                             |              |    |
| 16 Beginning Balance                              | \$ | 49,783,148          | \$ | 62,487,569          | \$                             | 60,712,199  | \$                          | 55,028,460   | \$                          | 59,099,135   | 16 |
| 17 Ending Balance/Reserved Working Capital        |    | 62,487,569          |    | 60,712,199          |                                | 59,099,135  |                             | 36,937,659   |                             | 42,404,088   | 17 |
| 18 Change in Balance                              |    | 12,704,421          |    | (1,775,370)         |                                | (1,613,064) |                             | (18,090,801) |                             | (16,695,047) | 18 |
| 19 Percent Change                                 |    | 25.5%               |    | -2.8%               |                                | -2.7%       |                             | -32.9%       |                             | -28.2%       | 19 |
| Total Resources (includes beginning fund balance) | \$ | 126,022,196         | \$ | 134,880,880         | \$                             | 117,191,253 | \$                          | 147,575,846  | \$                          | 154,668,019  | 20 |
| Total Requirements (includes ending fund          |    |                     |    |                     |                                |             |                             |              |                             |              |    |
| balance/reserved working capital)                 | \$ | 126,022,196         | \$ | 134,880,880         | \$                             | 117,191,253 | \$                          | 147,575,846  | \$                          | 154,668,019  | 21 |

| Revenue Categories                                | FY2022-23<br>Actual |             | FY2023-24<br>Actual | FY2024-25<br>Year-End Estimate |             | FY2024-25<br>Amended Budget |             | FY2025-26<br>Approved Budget |             |    |  |
|---------------------------------------------------|---------------------|-------------|---------------------|--------------------------------|-------------|-----------------------------|-------------|------------------------------|-------------|----|--|
| Planning & Development                            |                     |             |                     |                                |             |                             |             |                              |             | 29 |  |
| 30 Commuter Options                               | \$                  | - 9         | \$<br>-             | \$                             | 334,225     | \$                          | 700,000     | \$                           | 771,968     | 30 |  |
| Total Planning & Development                      | \$                  | - (         | \$<br>-             | \$                             | 334,225     | \$                          | 700,000     | \$                           | 771,968     | 31 |  |
| Total Transportation Programs Fund Requirement    | \$                  | 8,297,841   | \$<br>10,476,959    | \$                             | 11,203,347  | \$                          | 12,730,789  | \$                           | 13,327,099  | 32 |  |
| Capital Project Fund                              |                     |             |                     |                                |             |                             |             |                              |             |    |  |
| 33 Deputy General Manager                         | \$                  | 19,735      | \$<br>422,872       | \$                             | 102,192     | \$                          | 640,000     | \$                           | 9,390,040   | 33 |  |
| 34 Finance                                        |                     | 350,347     | (10,487)            |                                | 6,938       |                             | 168,863     |                              | -           | 34 |  |
| 35 Human Resources                                |                     | -           | 17,000              |                                | -           |                             | -           |                              | -           | 35 |  |
| 36 Information Technology & Infrastructure        |                     | 155,918     | 853,472             |                                | 1,620,320   |                             | 2,513,556   |                              | -           | 36 |  |
| 37 Operations                                     |                     | 6,909,322   | 13,495,745          |                                | 1,464,130   |                             | 25,628,186  |                              | 28,633,803  | 37 |  |
| 38 Planning & Development                         |                     | 250,185     | 720,602             |                                | 114,283     |                             | 7,497,038   |                              | 2,100,924   | 38 |  |
| Total Capital Project Fund Requirement            | \$                  | 7,685,507   | \$<br>15,499,204    | \$                             | 3,307,863   | \$                          | 36,447,643  | \$                           | 40,124,767  | 39 |  |
| 40 Contingency                                    | \$                  | - 9         | \$<br>-             | \$                             | -           | \$                          | 1,500,000   | \$                           | 1,500,000   | 40 |  |
| 41 Ending Fund Balance                            |                     | 62,487,569  | 60,712,199          |                                | 59,099,135  |                             | 36,937,659  |                              | 42,404,088  | 41 |  |
| Total Requirements (includes ending fund balance) | \$                  | 126,022,195 | \$<br>134,880,880   | \$                             | 117,191,253 | \$                          | 147,575,846 | \$                           | 154,668,019 | 42 |  |