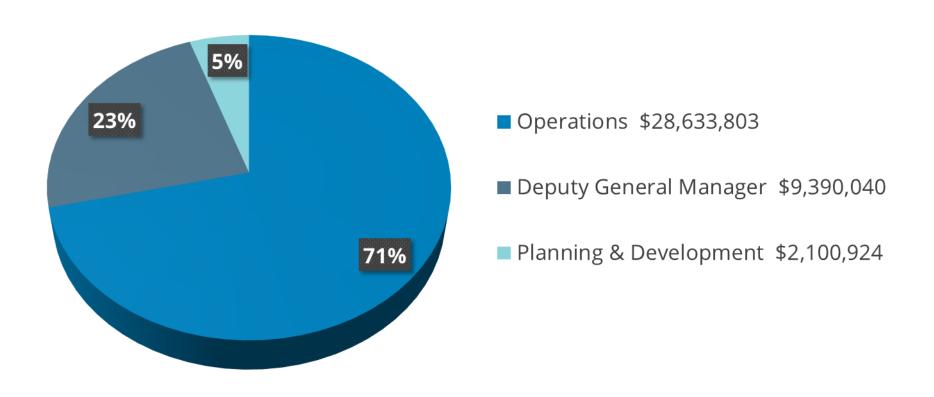

sportation Program Funds

|                                         | F    | Y2025-26    | Percent of | Cumulative |
|-----------------------------------------|------|-------------|------------|------------|
| Materials and Services                  | Appr | oved Budget | Total      | Percent    |
| Contract Transportation                 |      | 7,696,575   | 73.9%      | 73.9%      |
| Fuel                                    |      | 715,000     | 6.9%       | 80.8%      |
| All Other Material, Services & Supplies |      | 1,999,517   | 19.2%      | 100.0%     |
| Materials and Services Total            | \$   | 10,411,092  |            |            |



**QUESTIONS?** 





### Capital Projects Fund Resources/Revenues \$40.1M



### Capital Projects Fund Requirements/Expenses \$40.1M





### FY2025-2026 Capital Project Highlights

### **Continuation/Completion Projects**

Intelligent Transportation Systems Replacement

Cybersecurity Intrusion Detection Project

Del Webb Fence and Exterior Security Upgrades

Electric Bus and Charging Infrastructure (10)

Farebox System Replacement

Keizer Transit Center Vehicle Entry Control

LIFT Bus Replacements (7)

South Salem Transit Center

Stops and Shelters

**Transit Signal Priority** 

### **New Projects**

Battery Electric Bus Maintenance Shop Equipment

District Website Improvement Project

Facilities Fluorescent Lighting Replacement

LIFT Bus Replacements (10)



**QUESTIONS?** 





**APPROVAL?** 





### Resolution No. 2025-07

### Adopt the Fiscal Year 2025-2026 Budget for Salem Area Mass Transit District

**BE IT RESOL