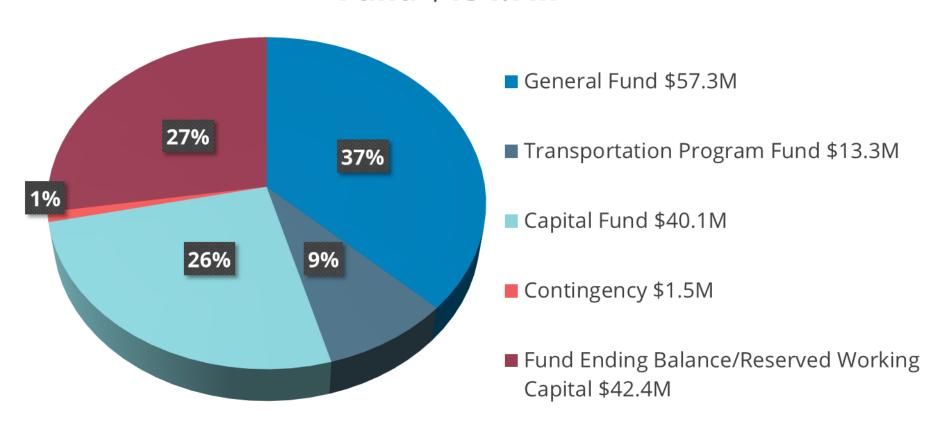

# District-Wide Financial Requirements by Fund \$154.7M

**District-Wide Financial Summary** 

| Revenues & Requirement Categories                 |    | FY2022-23<br>Actual |    | FY2023-24<br>Actual | FY2024-25<br>Year-End Estimate |             | FY2024-25<br>Amended Budget |              | FY2025-26<br>Approved Budge |              |    |
|---------------------------------------------------|----|---------------------|----|---------------------|--------------------------------|-------------|-----------------------------|--------------|-----------------------------|--------------|----|
| Financial Resources                               |    |                     |    |                     |                                |             |                             |              |                             |              |    |
| 1 Fares                                           | \$ | 2,466,510           | \$ | 2,634,823           | \$                             | 2,713,527   | \$                          | 2,297,608    | \$                          | 2,893,710    | 1  |
| 2 Federal                                         |    | 26,504,663          |    | 17,384,930          |                                | 7,629,754   |                             | 30,648,667   |                             | 32,527,566   | 2  |
| з Federal - Pass Through                          |    | 1,608,033           |    | 1,161,747           |                                | 1,411,881   |                             | 2,607,530    |                             | 2,913,214    | 3  |
| 4 Miscellaneous                                   |    | 2,071,730           |    | 3,159,613           |                                | 3,021,006   |                             | 3,115,840    |                             | 2,972,457    | 4  |
| 5 Pass Through                                    |    | 1,613,908           |    | 1,985,040           |                                | 1,924,769   |                             | 2,200,527    |                             | 2,340,779    | 5  |
| 6 State                                           |    | 16,611,222          |    | 22,642,136          |                                | 23,506,187  |                             | 22,671,605   |                             | 26,883,608   | 6  |
| 7 Taxes                                           |    | 14,789,597          |    | 15,313,135          |                                | 15,804,750  |                             | 16,310,471   |                             | 16,278,892   | 7  |
| 8 Transfers In                                    |    | 10,573,385          |    | 8,111,888           |                                | 467,179     |                             | 12,695,138   |                             | 8,758,657    | 8  |
| 9 Financial Resources Total                       | \$ | 76,239,048          | \$ | 72,393,311          | \$                             | 56,479,054  | \$                          | 92,547,386   | \$                          | 95,568,884   | 9  |
| Financial Requirements  10 Personnel Services     | \$ | 30,346,725          | \$ | 33,335,912          | \$                             | 36,121,225  | \$                          | 38,580,994   | \$                          | 38,927,016   | 10 |
| 11 Material & Services                            | ,  | 22,614,517          | •  | 32,720,880          | 7                              | 21,503,713  | _                           | 57,862,055   | •                           | 63,078,257   |    |
| 12 Transfer Out                                   |    | 10,573,385          |    | 8,111,889           |                                | 467,180     |                             | 12,695,138   |                             | 8,758,658    |    |
| 13 Contingency                                    |    | -                   |    | -                   |                                | -           |                             | 1,500,000    |                             | 1,500,000    |    |
| 14 Financial Requirements Total                   | \$ | 63,534,627          | \$ | 74,168,681          | \$                             | 58,092,118  | \$                          | 110,638,187  | \$                          | 112,263,931  |    |
| Surplus (Deficit)                                 |    | 12,704,420          |    | (1,775,370)         |                                | (1,613,064) |                             | (18,090,801) |                             | (16,695,047) | 15 |
| Fund Balance                                      |    |                     |    |                     |                                |             |                             |              |                             |              |    |
| 16 Beginning Balance                              | \$ | 49,783,148          | \$ | 62,487,569          | \$                             | 60,712,199  | \$                          | 55,028,460   | \$                          | 59,099,135   | 16 |
| 17 Ending Balance/Reserved Working Capital        |    | 62,487,569          |    | 60,712,199          |                                | 59,099,135  |                             | 36,937,659   |                             | 42,404,088   | 17 |
| 18 Change in Balance                              |    | 12,704,421          |    | (1,775,370)         |                                | (1,613,064) |                             | (18,090,801) |                             | (16,695,047) | 18 |
| 19 Percent Change                                 |    | 25.5%               |    | -2.8%               |                                | -2.7%       |                             | -32.9%       |                             | -28.2%       | 19 |
| Total Resources (includes beginning fund balance) | \$ | 126,022,196         | \$ | 134,880,880         | \$                             | 117,191,253 | \$                          | 147,575,846  | \$                          | 154,668,019  | 20 |
| Total Requirements (includes ending fund          |    |                     |    |                     |                                |             |                             |              |                             |              |    |
| balance/reserved working capital)                 | \$ | 126,022,196         | \$ | 134,880,880         | \$                             | 117,191,253 | \$                          | 147,575,846  | \$                          | 154,668,019  | 21 |

| Revenue Categories                                | FY2022-23<br>Actual |             | FY2023-24<br>Actual | FY2024-25<br>Year-End Estimate |             | FY2024-25<br>Amended Budget |             | FY2025-26<br>Approved Budget |             |    |  |
|---------------------------------------------------|---------------------|-------------|---------------------|--------------------------------|-------------|-----------------------------|-------------|------------------------------|-------------|----|--|
| Planning & Development                            |                     |             |                     |                                |             |                             |             |                              |             | 29 |  |
| 30 Commuter Options                               | \$                  | - 9         | \$<br>-             | \$                             | 334,225     | \$                          | 700,000     | \$                           | 771,968     | 30 |  |
| Total Planning & Development                      | \$                  | - (         | \$<br>-             | \$                             | 334,225     | \$                          | 700,000     | \$                           | 771,968     | 31 |  |
| Total Transportation Programs Fund Requirement    | \$                  | 8,297,841   | \$<br>10,476,959    | \$                             | 11,203,347  | \$                          | 12,730,789  | \$                           | 13,327,099  | 32 |  |
| Capital Project Fund                              |                     |             |                     |                                |             |                             |             |                              |             |    |  |
| 33 Deputy General Manager                         | \$                  | 19,735      | \$<br>422,872       | \$                             | 102,192     | \$                          | 640,000     | \$                           | 9,390,040   | 33 |  |
| 34 Finance                                        |                     | 350,347     | (10,487)            |                                | 6,938       |                             | 168,863     |                              | -           | 34 |  |
| 35 Human Resources                                |                     | -           | 17,000              |                                | -           |                             | -           |                              | -           | 35 |  |
| 36 Information Technology & Infrastructure        |                     | 155,918     | 853,472             |                                | 1,620,320   |                             | 2,513,556   |                              | -           | 36 |  |
| 37 Operations                                     |                     | 6,909,322   | 13,495,745          |                                | 1,464,130   |                             | 25,628,186  |                              | 28,633,803  | 37 |  |
| 38 Planning & Development                         |                     | 250,185     | 720,602             |                                | 114,283     |                             | 7,497,038   |                              | 2,100,924   | 38 |  |
| Total Capital Project Fund Requirement            | \$                  | 7,685,507   | \$<br>15,499,204    | \$                             | 3,307,863   | \$                          | 36,447,643  | \$                           | 40,124,767  | 39 |  |
| 40 Contingency                                    | \$                  | - 9         | \$<br>-             | \$                             | -           | \$                          | 1,500,000   | \$                           | 1,500,000   | 40 |  |
| 41 Ending Fund Balance                            |                     | 62,487,569  | 60,712,199          |                                | 59,099,135  |                             | 36,937,659  |                              | 42,404,088  | 41 |  |
| Total Requirements (includes ending fund balance) | \$                  | 126,022,195 | \$<br>134,880,880   | \$                             | 117,191,253 | \$                          | 147,575,846 | \$                           | 154,668,019 | 42 |  |