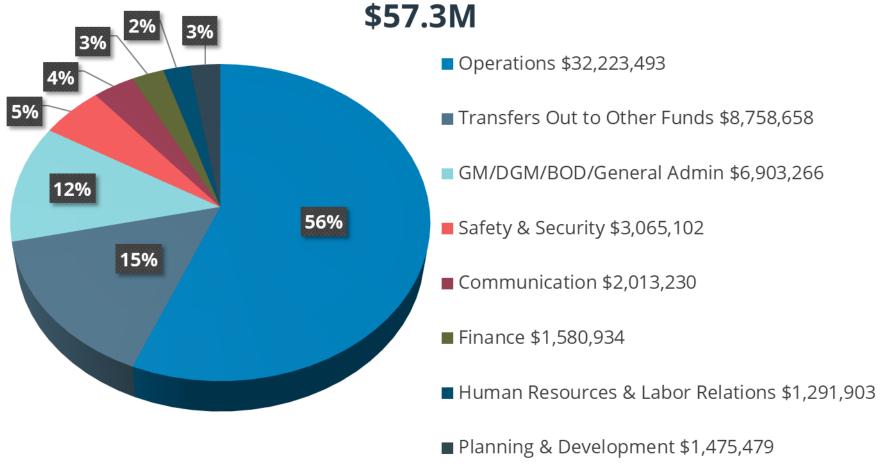

| 1,253,261      |      |                |  |
| Capital Projects                                  |    | 19,576,919     |        | 14,209,701     |          | 33,139,780     |      |                |  |
| Transfers Out                                     |    | -              |        | -              |          | 12,227,958     |      |                |  |
| Contingency                                       |    | 1,500,000      |        | 1,500,000      |          | 1,500,000      |      |                |  |
| Variance from Budget to Actual                    | \$ | 15,720,739     | \$     | 13,761,496     | \$       | 16,477,737     |      |                |  |





**GENERAL FUND** 



### **General Fund Resources/Revenues \$57.3M**



### General Fund Requirements/Expenses



### **General Fund**

|                                           |     | FY2025-26    | Percent of | Cumulative |
|-------------------------------------------|-----|--------------|------------|------------|
| Materials and Services                    | App | roved Budget | Total      | Percent    |
| Other Professional & Technical            |     | 3,951,759    | 37.3%      | 37.3%      |
| Fuel                                      |     | 1,563,500    | 14.8%      | 52.1%      |
| Vehicle Maintenance                       |     | 1,381,250    | 13.0%      | 65.1%      |
| Premium for General Liability             |     | 586,057      | 5.5%       | 70.6%      |
| Software Licensing and Annual Maintenance |     | 490,000      | 4.6%       | 75.3%      |
| Other Services