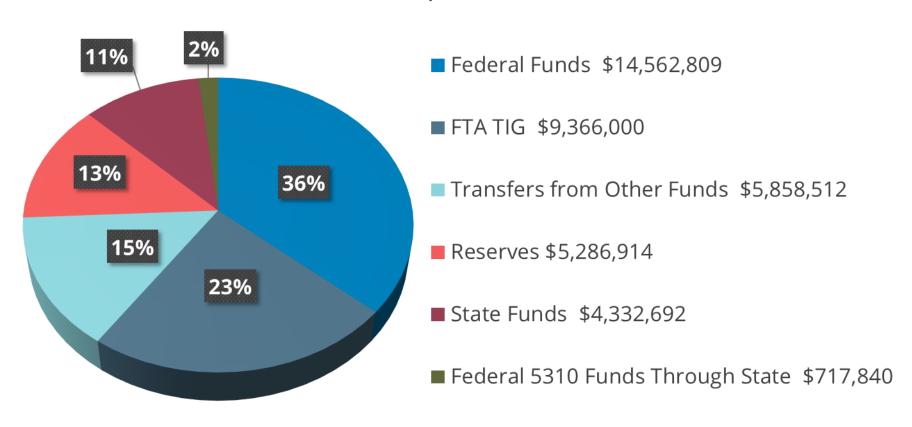

Transit District Approved Budget - Fiscal Year 2025-26 Transportation Program Funds

|                                         | F    | Y2025-26    | Percent of | Cumulative |
|-----------------------------------------|------|-------------|------------|------------|
| Materials and Services                  | Appr | oved Budget | Total      | Percent    |
| Contract Transportation                 |      | 7,696,575   | 73.9%      | 73.9%      |
| Fuel                                    |      | 715,000     | 6.9%       | 80.8%      |
| All Other Material, Services & Supplies |      | 1,999,517   | 19.2%      | 100.0%     |
| Materials and Services Total            | \$   | 10,411,092  |            |            |



**QUESTIONS?** 





### Capital Projects Fund Resources/Revenues \$40.1M



### Capital Projects Fund Requirements/Expenses \$40.1M





### FY2025-2026 Capital Project Highlights

### **Continuation/Completion Projects**

Intelligent Transportation Systems Replacement

Cybersecurity Intrusion Detection Project

Del Webb Fence and Exterior Security Upgrades

Electric Bus and Charging Infrastructure (10)

Farebox System Replacement

Keizer Transit Center Vehicle Entry Control

LIFT Bus Replacements (7)

South Salem Transit Center

Stops and Shelters

**Transit Signal Priority** 

### **New Projects**

Battery Electric Bus Maintenance Shop Equipment

District Website Improvement Project

Facilities Fluorescent Lighting Replacement

LIFT Bus Replacements (10)



**QUESTIONS?** 





**APPROVAL?** 





### Resolution No. 2025-07

### Adopt the Fiscal Year 2025-2026