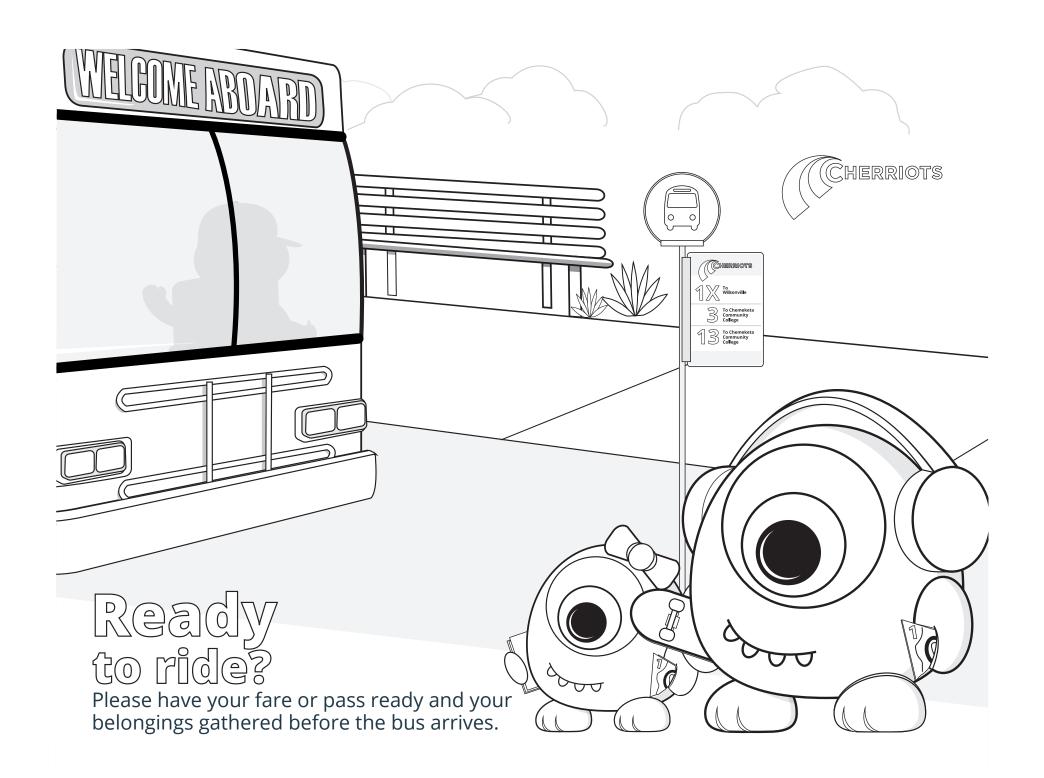

# **Cherriots** *Activity Fun Book*







Using the word list below, seek and find the special hidden words in the puzzle.

P S I G D P B B K D Q S H S TOYKARULSOSHQJ RPTSQSACRWCEEK BGSSTWHOKNTTAM QEEXSEAKBTUBYT SGHSDUMENOEWQU BNOUDBBMRWCZSV J R L I E D O O A N I R G D CETRANSITPVEOR AMQTUCRQCRDMI DEGUIDEZE REFSNARTODSRRE EFASKFAREZIR GZYTSOWKUNPQPC



# word search

BOARD RIDER
BUS ROUTE
BUSSTOP SAFETY
CROSSWALK SCHEDULE
DOWNTOWN SEAT

DRIVER SERVICE
FARE SYSTEMMAP
MAP TRANSFER
PASSES TRANSIT

RIDEGUIDE TRIP



Cherriots has buses all across the community. Help our drivers by getting them to the Downtown Transit Center.

## **THE MAZE**





# COLORING FUN













We are all part of Team Cherriots





#### **Character cutouts:**

Cut along solid line. Fold over on dotted line.









#### **Character cutouts:**

Cut along solid line. Fold over on dotted line.













# **Cherriots Fun Sheet**

## **THE MAZE**

**Finish** 

Complete the maze by helping the Cherriots bus driver find his way back to the Downtown Transit Center.



#### **Cherriots Fun Sheet**

Using the word list below, seek and find the special hidden words in the puzzle.

| <b>WORD SEARCH</b> |
|--------------------|
|--------------------|

| F | Α | S | 0 | M | Н | S | P | A | M |
|---|---|---|---|---|---|---|---|---|---|
| Α | E | P | S | Α | F | Ε | Т | Υ | Α |
| R | R | 1 | D | E | R | R | L | E | S |
| E | R | S | U | E | 0 | V | 1 | V | E |
| S | S | Т | Α | U | 1 |