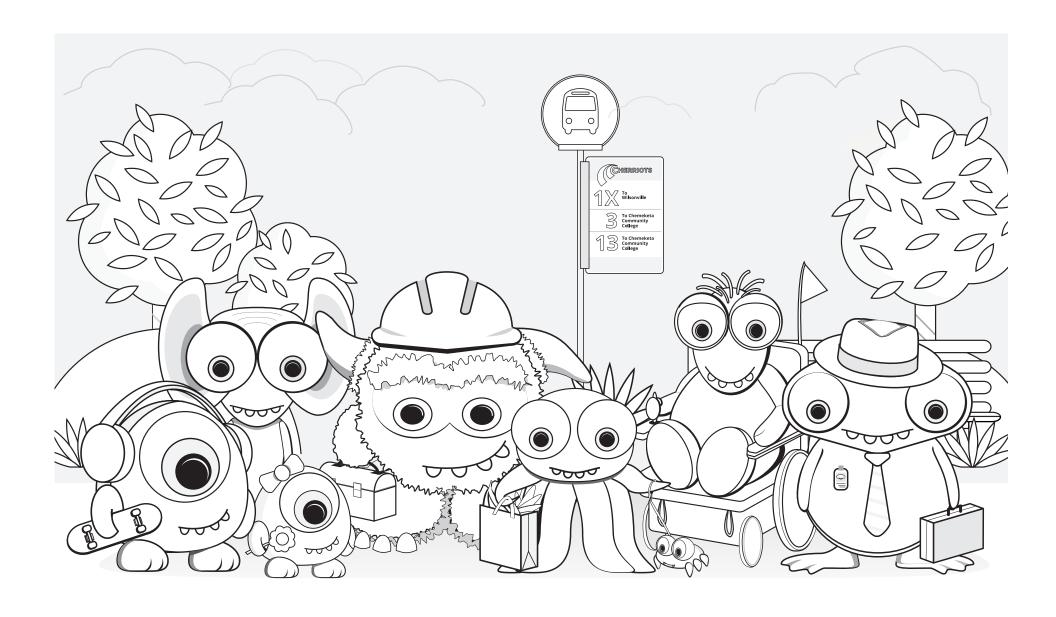

# **Cherriots** *Activity Fun Book*







Using the word list below, seek and find the special hidden words in the puzzle.

P S I G D P B B K D Q S H S TOYKARULSOSHQJ RPTSQSACRWCEEK BGSSTWHOKNTTAM QEEXSEAKBTUBYT SGHSDUMENOEWQU BNOUDBBMRWCZSV J R L I E D O O A N I R G D CETRANSITPVEOR AMQTUCRQCRDMI DEGUIDEZE REFSNARTODSRRE EFASKFAREZIR GZYTSOWKUNPQPC



# word search

BOARD RIDER
BUS ROUTE
BUSSTOP SAFETY
CROSSWALK SCHEDULE
DOWNTOWN SEAT

DRIVER SERVICE
FARE SYSTEMMAP
MAP TRANSFER
PASSES TRANSIT

RIDEGUIDE TRIP



Cherriots has buses all across the community. Help our drivers by getting them to the Downtown Transit Center.

## **THE MAZE**





# COLORING FUN













We are all part of Team Cherriots





#### **Character cutouts:**

Cut along solid line. Fold over on dotted line.









#### **Character cutouts:**

Cut along solid line. Fold over on dotted line.













# **Cherriots Fun Sheet**

## **THE MAZE**

**Finish** 

Complete the maze by helping the Cherriots bus driver find his way back to the Downtown Transit Center.



#### **Cherriots Fun Sheet**

Using the word list below, seek and find the special hidden words in the puzzle.

| <b>WORD SEARCH</b> |
|--------------------|
|--------------------|

| F | Α | S | 0 | M | Н | S | P | A | M |
|---|---|---|---|---|---|---|---|---|---|
| Α | E | P | S | Α | F | Ε | Т | Υ | Α |
| R | R | 1 | D | E | R | R | L | E | S |
| E | R | S | U | E | 0 | V | 1 | V | E |
| S | S | Т | Α | U | 1 | 1