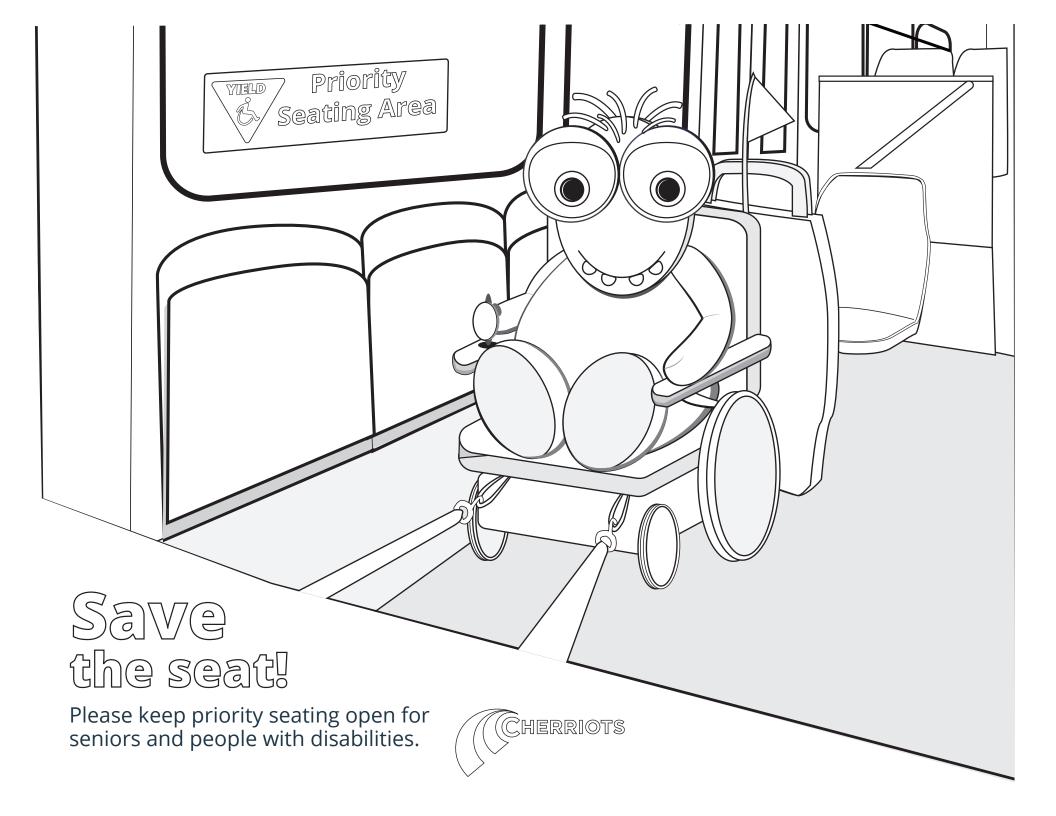

# **Cherriots** *Activity Fun Book*







Using the word list below, seek and find the special hidden words in the puzzle.

P S I G D P B B K D Q S H S TOYKARULSOSHQJ RPTSQSACRWCEEK BGSSTWHOKNTTAM QEEXSEAKBTUBYT SGHSDUMENOEWQU BNOUDBBMRWCZSV J R L I E D O O A N I R G D CETRANSITPVEOR AMQTUCRQCRDMI DEGUIDEZE REFSNARTODSRRE EFASKFAREZIR GZYTSOWKUNPQPC



# word search

BOARD RIDER
BUS ROUTE
BUSSTOP SAFETY
CROSSWALK SCHEDULE
DOWNTOWN SEAT

DRIVER SERVICE
FARE SYSTEMMAP
MAP TRANSFER
PASSES TRANSIT

RIDEGUIDE TRIP



Cherriots has buses all across the community. Help our drivers by getting them to the Downtown Transit Center.

## **THE MAZE**





# COLORING FUN













We are all part of Team Cherriots





#### **Character cutouts:**

Cut along solid line. Fold over on dotted line.









#### **Character cutouts:**

Cut along solid line. Fold over on dotted line.













# **Cherriots Fun Sheet**

## **THE MAZE**

**Finish** 

Complete the maze by helping the Cherriots bus driver find his way back to the Downtown Transit Center.



#### **Cherriots Fun Sheet**

Using the word list below, seek and find the special hidden words in the puzzle.

| <b>WORD SEARCH</b> |
|--------------------|
|--------------------|

| F | Α | S | 0 | M | Н | S | P | A | M |
|---|---|---|---|---|---|---|---|---|---|
| Α | E | P | S | Α | F | Ε | Т | Υ | Α |
| R | R | 1 | D | E | R | R | L | E | S |
| E | R | S | U | E | 0 | V | 1 | V | E |
| S | S | Т | Α | U | 1