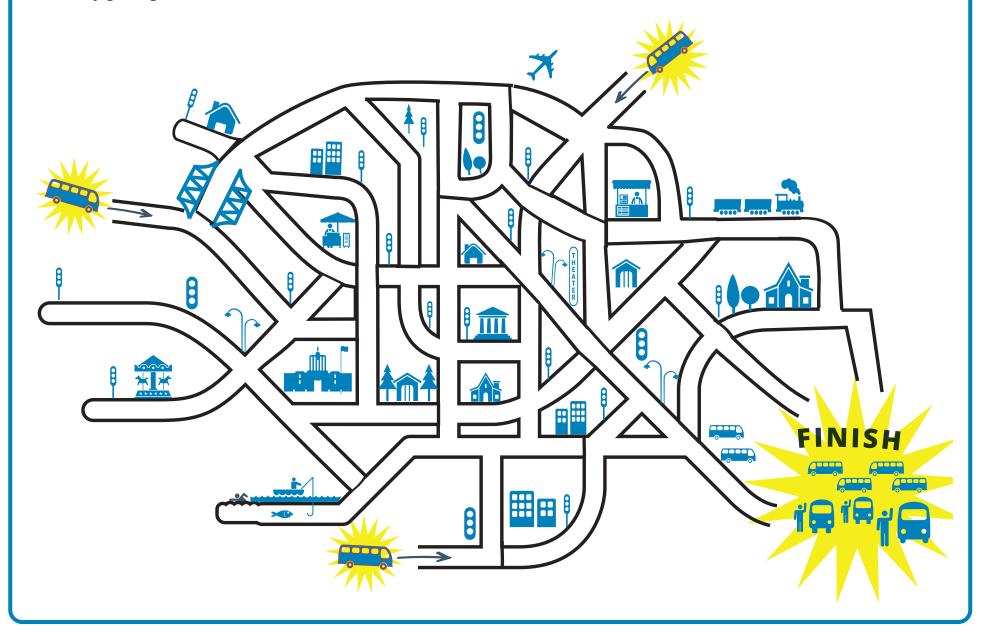

## **THE MAZE**

## **THE MAZE**

**Finish** 

Complete the maze by helping the Cherriots bus driver find his way back to the Downtown Transit Center.