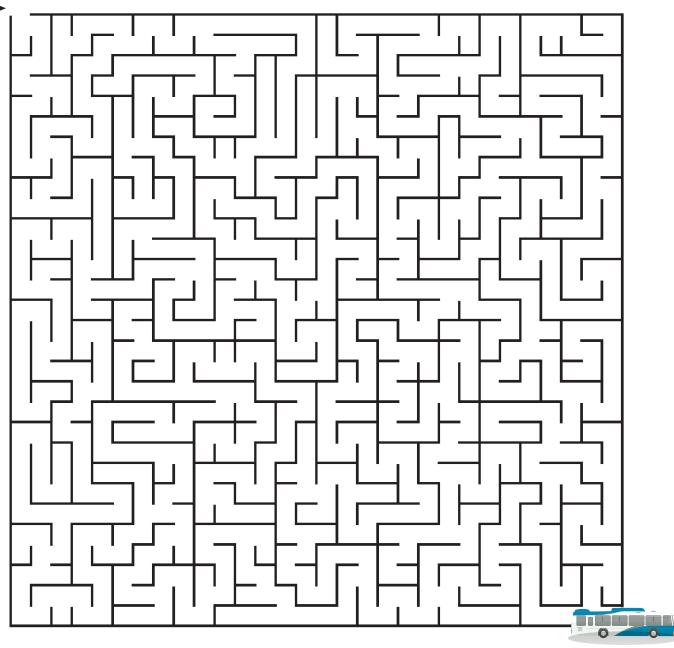

## **THE MAZE**

## **THE MAZE**

**Finish** 

Complete the maze by helping the Cherriots bus driver find his way back to the Downtown Transit Center.