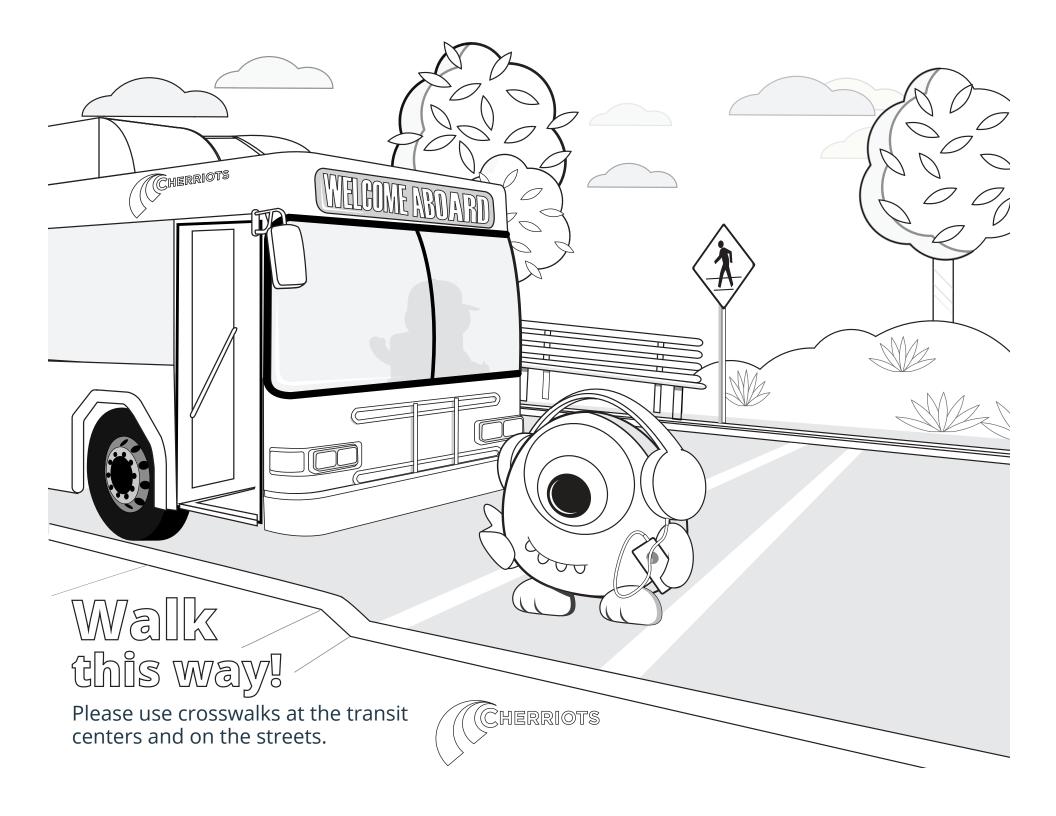

# **Cherriots** *Activity Fun Book*







Using the word list below, seek and find the special hidden words in the puzzle.

P S I G D P B B K D Q S H S TOYKARULSOSHQJ RPTSQSACRWCEEK BGSSTWHOKNTTAM QEEXSEAKBTUBYT SGHSDUMENOEWQU BNOUDBBMRWCZSV J R L I E D O O A N I R G D CETRANSITPVEOR AMQTUCRQCRDMI DEGUIDEZE REFSNARTODSRRE EFASKFAREZIR GZYTSOWKUNPQPC



# word search

BOARD RIDER
BUS ROUTE
BUSSTOP SAFETY
CROSSWALK SCHEDULE
DOWNTOWN SEAT

DRIVER SERVICE
FARE SYSTEMMAP
MAP TRANSFER
PASSES TRANSIT

RIDEGUIDE TRIP



Cherriots has buses all across the community. Help our drivers by getting them to the Downtown Transit Center.

## **THE MAZE**





# COLORING FUN













We are all part of Team Cherriots





#### **Character cutouts:**

Cut along solid line. Fold over on dotted line.









#### **Character cutouts:**

Cut along solid line. Fold over on dotted line.













# **Cherriots Fun Sheet**

## **THE MAZE**

**Finish** 

Complete the maze by helping the Cherriots bus driver find his way back to the Downtown Transit Center.



#### **Cherriots Fun Sheet**

Using the word list below, seek and find the special hidden words in the puzzle.

| <b>WORD SEARCH</b> |
|--------------------|
|--------------------|

| F | Α | S | 0 | M | Н | S | P | A | M |
|---|---|---|---|---|---|---|---|---|---|
| Α | E | P | S | Α | F | Ε | Т | Υ | Α |
| R | R | 1 | D | E | R | R | L | E | S |
| E | R | S | U | E | 0 | V | 1 | V | E |
| S | S | Т | Α | U |