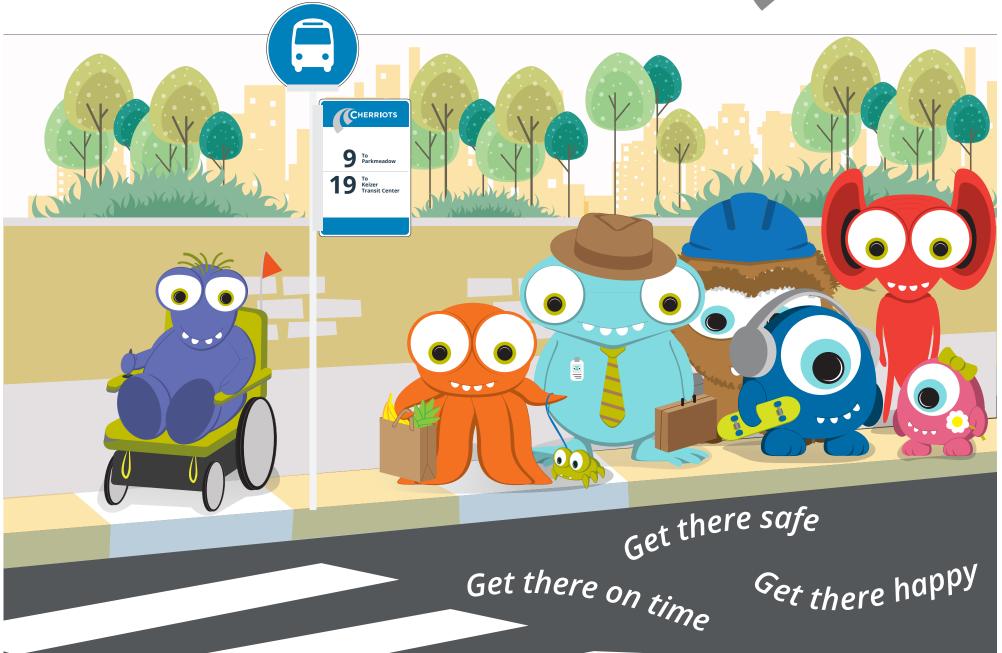

# **Cherriots** *Activity Fun Book*







Using the word list below, seek and find the special hidden words in the puzzle.

P S I G D P B B K D Q S H S TOYKARULSOSHQJ RPTSQSACRWCEEK BGSSTWHOKNTTAM QEEXSEAKBTUBYT SGHSDUMENOEWQU BNOUDBBMRWCZSV J R L I E D O O A N I R G D CETRANSITPVEOR AMQTUCRQCRDMI DEGUIDEZE REFSNARTODSRRE EFASKFAREZIR GZYTSOWKUNPQPC



# word search

BOARD RIDER
BUS ROUTE
BUSSTOP SAFETY
CROSSWALK SCHEDULE
DOWNTOWN SEAT

DRIVER SERVICE
FARE SYSTEMMAP
MAP TRANSFER
PASSES TRANSIT

RIDEGUIDE TRIP



Cherriots has buses all across the community. Help our drivers by getting them to the Downtown Transit Center.

## **THE MAZE**





# COLORING FUN













We are all part of Team Cherriots





#### **Character cutouts:**

Cut along solid line. Fold over on dotted line.









#### **Character cutouts:**

Cut a